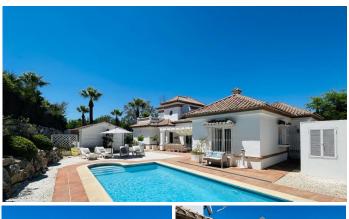

## HOUSE 4 BEDROOMS 4 BATHROOMS IN SOTOGRANDE COSTA

Sotogrande Costa

REF# BEMR4353634 €940,000

| BEDS | BATHS | BUILT  | PLOT    | TERRACE |
|------|-------|--------|---------|---------|
| 4    | 4     | 238 m² | 1148 m² | 60 m²   |

To find a 4 bedroom with a good sized plot and great "bones" under 1m EUR in the B Zone (Sotogrande Costa), is increasingly more difficult.

This property offers a great family home and with a few modifications in time, it could be a great investment due to the fabulous location. In fact, the property has the ability to be expanded in 3 directions.

The property is fairly priced with 283m2 built (as per cadastral) and a plot well above 1000m2 as well as 4 bedrooms and a private pool.

The outside area is well defined with different spaces to sit out and enjoy the Spanish sun, including a large terrace area just off the living room, as well as an outdoor kitchen and entertaining area.