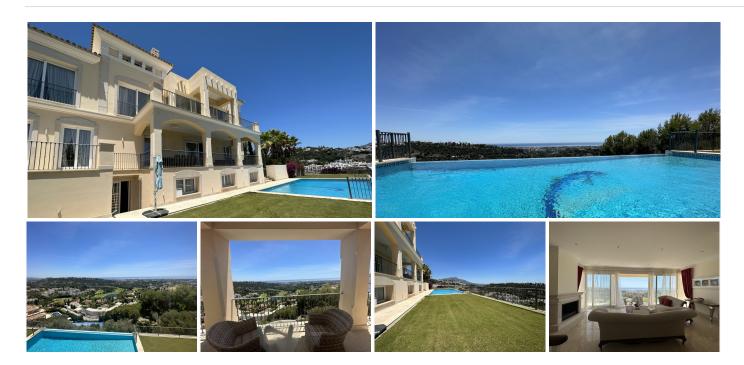

## COMMERCIAL 4 BEDROOMS 5 BATHROOMS IN BENAHAVIS

Benahavis

REF# BEMR4354495 €2,300,000

| BEDS | BATHS | BUILT  | PLOT    | TERRACE |
|------|-------|--------|---------|---------|
| 4    | 5     | 617 m² | 4331 m² | 200 m²  |

Los Arqueros Urbanization. Private Sports Equipment-/ which has an area of ??FOUR THOUSAND THREE HUNDRED THIRTY ONE •.SQUARE METERS. Several sports facilities have been built. In the north area of ??the plot sports rooms, changing rooms and swimming pool and in the south area a tennis court. Both areas are separated by an uneven ground existing on the plot itself with a fall protection fence. Being the following constructed surfaces: Changing rooms on the ground floor with an area of ??SEVENTY-FOUR METERS / WITH FIFTY SQUARE DECIMETERS. Sports halls in the basement with an area of ??ONE HUNDRED FORTY-NINE METERS EIGHTY-SIX SQUARE DECTMETRES. The semi-basement floor and the ground floor are connected by an elevator. Porches and covered terraces in the semi-basement floor with an area of ??FORTY-FOUR METERS / WITH SIXTY-EIGHT SQUARE DECIMETERS. Outdoor pool with a sheet of water of SEVENTY-FIVE SQUARE METERS. The consigned building has all the necessary basic services and complies with the due safety and structural solidity conditions for the intended use. The rest of the plot not occupied by said constructions/ is used as a garden area, relief area and tennis court.