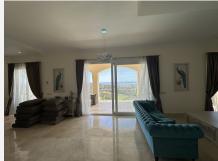

## COMMERCIAL 4 BEDROOMS 5 BATHROOMS IN BENAHAVIS

Benahavis

REF# BEMR4354495 €2,300,000

| BEDS | BATHS | BUILT  | PLOT    | TERRACE |
|------|-------|--------|---------|---------|
| 4    | 5     | 617 m² | 4331 m² | 200 m²  |

Los Arqueros Urbanization. Private Sports Equipment-/ which has an area of ??FOUR THOUSAND THREE HUNDRED THIRTY ONE •.SQUARE METERS. Several sports facilities have been built. In the north area of ??the plot sports rooms, changing rooms and swimming pool and in the south area a tennis court. Both areas are separated by an uneven ground existing on the plot itself with a fall protection fence. Being the following constructed surfaces: Changing rooms on the ground floor with an area of ??SEVENTY-FOUR METERS / WITH FIFTY SQUARE DECIMETERS. Sports halls in the basement with an area of ??ONE HUNDRED FORTY-NINE METERS EIGHTY-SIX SQUARE DECTMETRES. The semi-basement floor and the ground floor are connected by an elevator. Porches and covered terraces in the semi-basement floor with an area of ??FORTY-FOUR METERS / WITH SIXTY-EIGHT SQUARE DECIMETERS. Outdoor pool with a sheet of water of SEVENTY-FIVE SQUARE METERS. The consigned building has all the necessary basic services and complies with the due safety and structural solidity conditions for the intended use. The rest of the plot not occupied by said constructions/ is used as a garden area, relief area and tennis court.