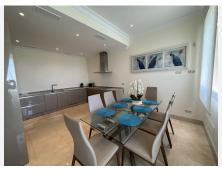

## COMMERCIAL 4 BEDROOMS 5 BATHROOMS IN BENAHAVIS

Benahavis

REF# BEMR4354495 €2,300,000

| BEDS | BATHS | BUILT  | PLOT    | TERRACE |
|------|-------|--------|---------|---------|
| 4    | 5     | 617 m² | 4331 m² | 200 m²  |

Los Arqueros Urbanization. Private Sports Equipment-/ which has an area of ??FOUR THOUSAND THREE HUNDRED THIRTY ONE •.SQUARE METERS. Several sports facilities have been built. In the north area of ??the plot sports rooms, changing rooms and swimming pool and in the south area a tennis court. Both areas are separated by an uneven ground existing on the plot itself with a fall protection fence. Being the following constructed surfaces: Changing rooms on the ground floor with an area of ??SEVENTY-FOUR METERS / WITH FIFTY SQUARE DECIMETERS. Sports halls in the basement with an area of ??ONE HUNDRED FORTY-NINE METERS EIGHTY-SIX SQUARE DECTMETRES. The semi-basement floor and the ground floor are connected by an elevator. Porches and covered terraces in the semi-basement floor with an area of ??FORTY-FOUR METERS / WITH SIXTY-EIGHT SQUARE DECIMETERS. Outdoor pool with a sheet of water of SEVENTY-FIVE SQUARE METERS. The consigned building has all the necessary basic services and complies with the due safety and structural solidity conditions for the intended use. The rest of the plot not occupied by said constructions/ is used as a garden area, relief area and tennis court.