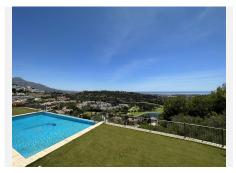

Los Arqueros Urbanization. Private Sports Equipment-/ which has an area of ??FOUR THOUSAND THREE HUNDRED THIRTY ONE •.SQUARE METERS. Several sports facilities have been built. In the north area of ??the plot sports rooms, changing rooms and swimming pool and in the south area a tennis court. Both areas are separated by an uneven ground existing on the plot itself with a fall protection fence. Being the following constructed surfaces: Changing rooms on the ground floor with an area of ??SEVENTY-FOUR METERS / WITH FIFTY SQUARE DECIMETERS. Sports halls in the basement with an area of ??ONE HUNDRED FORTY-NINE METERS EIGHTY-SIX SQUARE DECTMETRES. The semi-basement floor and the ground floor are connected by an elevator. Porches and covered terraces in the semi-basement floor with an area of ??FORTY-FOUR METERS / WITH SIXTY-EIGHT SQUARE DECIMETERS. Outdoor pool with a sheet of water of SEVENTY-FIVE SQUARE METERS. The consigned building has all the necessary basic services and complies with the due safety and structural solidity conditions for the intended use. The rest of the plot not occupied by said constructions/ is used as a garden area, relief area and tennis court.