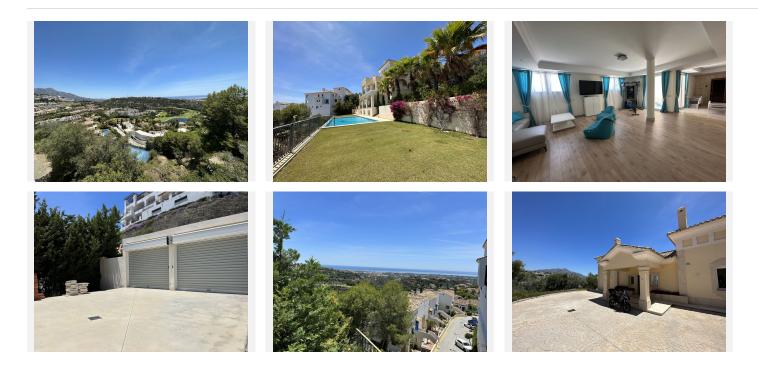

## COMMERCIAL 4 BEDROOMS 5 BATHROOMS IN BENAHAVIS

Benahavis

REF# BEMR4354495 €2,300,000

| BEDS | BATHS | BUILT  | PLOT    | TERRACE |
|------|-------|--------|---------|---------|
| 4    | 5     | 617 m² | 4331 m² | 200 m²  |

Los Arqueros Urbanization. Private Sports Equipment-/ which has an area of ??FOUR THOUSAND THREE HUNDRED THIRTY ONE •.SQUARE METERS. Several sports facilities have been built. In the north area of ??the plot sports rooms, changing rooms and swimming pool and in the south area a tennis court. Both areas are separated by an uneven ground existing on the plot itself with a fall protection fence. Being the following constructed surfaces: Changing rooms on the ground floor with an area of ??SEVENTY-FOUR METERS / WITH FIFTY SQUARE DECIMETERS. Sports halls in the basement with an area of ??ONE HUNDRED FORTY-NINE METERS EIGHTY-SIX SQUARE DECTMETRES. The semi-basement floor and the ground floor are connected by an elevator. Porches and covered terraces in the semi-basement floor with an area of ??FORTY-FOUR METERS / WITH SIXTY-EIGHT SQUARE DECIMETERS. Outdoor pool with a sheet of water of SEVENTY-FIVE SQUARE METERS. The consigned building has all the necessary basic services and complies with the due safety and structural solidity conditions for the intended use. The rest of the plot not occupied by said constructions/ is used as a garden area, relief area and tennis court.