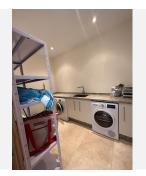

S. The semi-basement floor and the ground floor are connected by an elevator. Porches and covered terraces in the semi-basement floor with an area of ??FORTY-FOUR METERS / WITH SIXTY-EIGHT SQUARE DECIMETERS. Outdoor pool with a sheet of water of SEVENTY-FIVE SQUARE METERS. The consigned building has all the necessary basic services and complies with the due safety and structural solidity conditions for the intended use. The rest of the plot not occupied by said constructions/ is used as a garden area, relief area and tennis court.

+34 952 939 460 · info@bromleyestatesmarbella.com Urbanizacion El Rosario, CN340, Km 188, Marbella, Malaga 29603

































+34 952 939 460 · info@bromleyestatesmarbella.com Urbanizacion El Rosario, CN340, Km 188, Marbella, Malaga 29603

































+34 952 939 460 · info@bromleyestatesmarbella.com Urbanizacion El Rosario, CN340, Km 188, Marbella, Malaga 29603

## BROMLEY ESTATES Marbella.