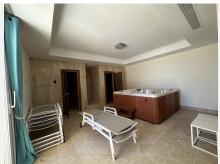

Los Arqueros Urbanization. Private Sports Equipment-/ which has an area of ??FOUR THOUSAND THREE HUNDRED THIRTY ONE •.SQUARE METERS. Several sports facilities have been built. In the north area of ??the plot sports rooms, changing rooms and swimming pool and in the south area a tennis court. Both areas are separated by an uneven ground existing on the plot itself with a fall protection fence. Being the following constructed surfaces: Changing rooms on the ground floor with an area of ??SEVENTY-FOUR METERS / WITH FIFTY SQUARE DECIMETERS. Sports halls in the basement with an area of ??ONE HUNDRED FORTY-NINE METERS EIGHTY-SIX SQUARE DECTMETRES. The semi-basement floor and the ground floor are connected by an elevator. Porches and covered terraces in the semi-basement floor with an area of ??FORTY-FOUR METERS / WITH SIXTY-EIGHT SQUARE DECIMETERS. Outdoor pool with a sheet of water of SEVENTY-FIVE SQUARE METERS. The consigned building has all the necessary basic services and complies with the due safety and structural solidity conditions for the intended use. The rest of the plot not occupied by said constructions/ is used as a garden area, relief area and tennis court.