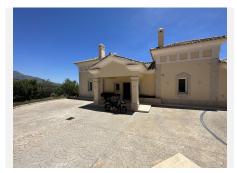

## COMMERCIAL 4 BEDROOMS 5 BATHROOMS IN BENAHAVIS

Benahavis

REF# BEMR4354495 €2,300,000

| BEDS | BATHS | BUILT  | PLOT    | TERRACE |
|------|-------|--------|---------|---------|
| 4    | 5     | 617 m² | 4331 m² | 200 m²  |

Los Arqueros Urbanization. Private Sports Equipment-/ which has an area of ??FOUR THOUSAND THREE HUNDRED THIRTY ONE •.SQUARE METERS. Several sports facilities have been built. In the north area of ??the plot sports rooms, changing rooms and swimming pool and in the south area a tennis court. Both areas are separated by an uneven ground existing on the plot itself with a fall protection fence. Being the following constructed surfaces: Changing rooms on the ground floor with an area of ??SEVENTY-FOUR METERS / WITH FIFTY SQUARE DECIMETERS. Sports halls in the basement with an area of ??ONE HUNDRED FORTY-NINE METERS EIGHTY-SIX SQUARE DECTMETRES. The semi-basement floor and the ground floor are connected by an elevator. Porches and covered terraces in the semi-basement floor with an area of ??FORTY-FOUR METERS / WITH SIXTY-EIGHT SQUARE DECIMETERS. Outdoor pool with a sheet of water of SEVENTY-FIVE SQUARE METERS. The consigned building has all the necessary basic services and complies with the due safety and structural solidity conditions for the intended use. The rest of the plot not occupied by said constructions/ is used as a garden area, relief area and tennis court.