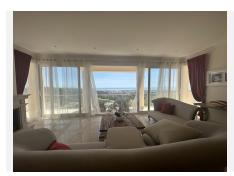

## COMMERCIAL 4 BEDROOMS 5 BATHROOMS IN BENAHAVIS

Benahavis

REF# BEMR4354495 €2,300,000

| BEDS | BATHS | BUILT  | PLOT    | TERRACE |
|------|-------|--------|---------|---------|
| 4    | 5     | 617 m² | 4331 m² | 200 m²  |

Los Arqueros Urbanization. Private Sports Equipment-/ which has an area of ??FOUR THOUSAND THREE HUNDRED THIRTY ONE •.SQUARE METERS. Several sports facilities have been built. In the north area of ??the plot sports rooms, changing rooms and swimming pool and in the south area a tennis court. Both areas are separated by an uneven ground existing on the plot itself with a fall protection fence. Being the following constructed surfaces: Changing rooms on the ground floor with an area of ??SEVENTY-FOUR METERS / WITH FIFTY SQUARE DECIMETERS. Sports halls in the basement with an area of ??ONE HUNDRED FORTY-NINE METERS EIGHTY-SIX SQUARE DECTMETRES. The semi-basement floor and the ground floor are connected by an elevator. Porches and covered terraces in the semi-basement floor with an area of ??FORTY-FOUR METERS / WITH SIXTY-EIGHT SQUARE DECIMETERS. Outdoor pool with a sheet of water of SEVENTY-FIVE SQUARE METERS. The consigned building has all the necessary basic services and complies with the due safety and structural solidity conditions for the intended use. The rest of the plot not occupied by said constructions/ is used as a garden area, relief area and tennis court.