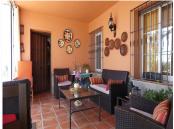

The house comprises a lovely reception area in the entrance hall. To the right is a fantastic rustic style kitchen with dining area and access to a magnificent covered porch with outside dining area. To the left of the hallway is a superb living room with log-burning fireplace and reading area, which is perfect for comfy movie nights or for relaxing and getting lost in a good novel.