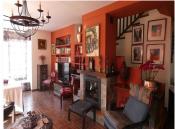

The house comprises a lovely reception area in the entrance hall. To the right is a fantastic rustic style kitchen with dining area and access to a magnificent covered porch with outside dining area. To the left of the hallway is a superb living room with log-burning fireplace and reading area, which is perfect for comfy movie nights or for relaxing and getting lost in a good novel.