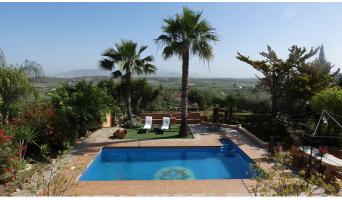

The hallway leads to 3 large bedrooms (one of which is ensuite) and shower room, followed by a staircase that takes you up to the spacious master bedroom, with small walk-in wardrobe and shower room. This bedroom also benefits from a lovely terrace with stunning views to the Sierra de las Nieves mountain range and the pool area. The house boasts immaculate finishes and great quality building work.

The exterior dining and seating area is great for family reunions as there is a summer kitchen with barbecue and with views to the pool area. There is also an annex, which is currently used as washing / storage area,