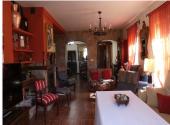

The house comprises a lovely reception area in the entrance hall. To the right is a fantastic rustic style kitchen with dining area and access to a magnificent covered porch with outside dining area. To the left of the hallway is a superb living room with log-burning fireplace and reading area, which is perfect for comfy movie nights or for relaxing and getting lost in a good novel.