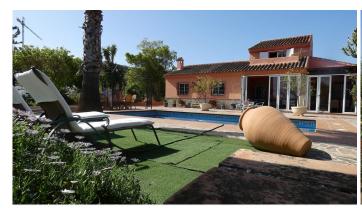

#### HOUSE 4 BEDROOMS 2 BATHROOMS IN COIN

Coin

REF# BEMR4354861 €699,000

| BEDS | BATHS | BUILT  | PLOT    |
|------|-------|--------|---------|
| 4    | 2     | 268 m² | 9604 m² |

This stunning, spacious, elegant and rustic country property combines tranquil, private living with the convenience of being situated just a one-minute drive to La Trocha shopping centre in Coín.

The house comprises a lovely reception area in the entrance hall. To the right is a fantastic rustic style kitchen with dining area and access to a magnificent covered porch with outside dining area. To the left of the hallway is a superb living room with log-burning fireplace and reading area, which is perfect for comfy movie nights or for relaxing and getting lost in a good novel.

The hallway leads to 3 large bedrooms (one of which is ensuite) and shower room, followed by a staircase that takes you up to the spacious master bedroom, with small walk-in wardrobe and shower room. This bedroom also benefits from a lovely terrace with stunning views to the Sierra de las Nieves mountain range and the pool area. The house boasts immaculate finishes and great quality building work.

The exterior dining and seating area is great for family reunions as there is a summer kitchen with barbecue and with views to the pool area. There is also an annex, which is currently used as washing / storage area,