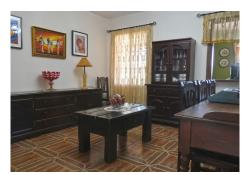

The house comprises a lovely reception area in the entrance hall. To the right is a fantastic rustic style kitchen with dining area and access to a magnificent covered porch with outside dining area. To the left of the hallway is a superb living room with log-burning fireplace and reading area, which is perfect for comfy movie nights or for relaxing and getting lost in a good novel.

The hallway leads to 3 large bedrooms (one of which is ensuite) and shower room, followed by a staircase that takes you up to the spacious master bedroom, with small walk-in wardrobe and shower room. This bedroom also benefits from a lovely terrace with stunning views to the Sierra de las Nieves mountain range and the pool area. The house boasts immaculate finishes and great quality building work.