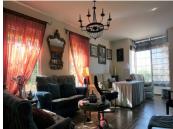

The house comprises a lovely reception area in the entrance hall. To the right is a fantastic rustic style kitchen with dining area and access to a magnificent covered porch with outside dining area. To the left of the hallway is a superb living room with log-burning fireplace and reading area, which is perfect for comfy movie nights or for relaxing and getting lost in a good novel.