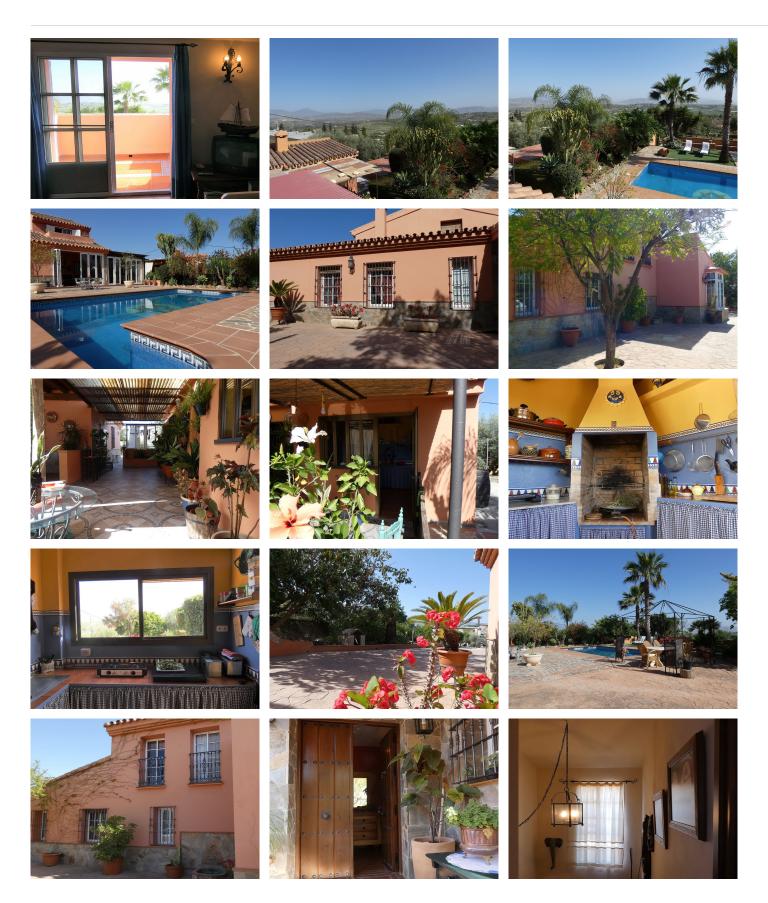

The hallway leads to 3 large bedrooms (one of which is ensuite) and shower room, followed by a staircase that takes you up to the spacious master bedroom, with small walk-in wardrobe and shower room. This bedroom also benefits from a lovely terrace with stunning views to the Sierra de las Nieves mountain range and the pool area. The house boasts immaculate finishes and great quality building work.

The exterior dining and seating area is great for family reunions as there is a summer kitchen with barbecue and with views to the pool area. There is also an annex, which is currently used as washing / storage area,

## BROMLEY ESTATES Marbella

but could easily be converted into a separate apartment if needed.

There are solar panels for hot water, a 10,000L water tank, town water, well water and irrigation water for the plot. The majority of the land is flat.