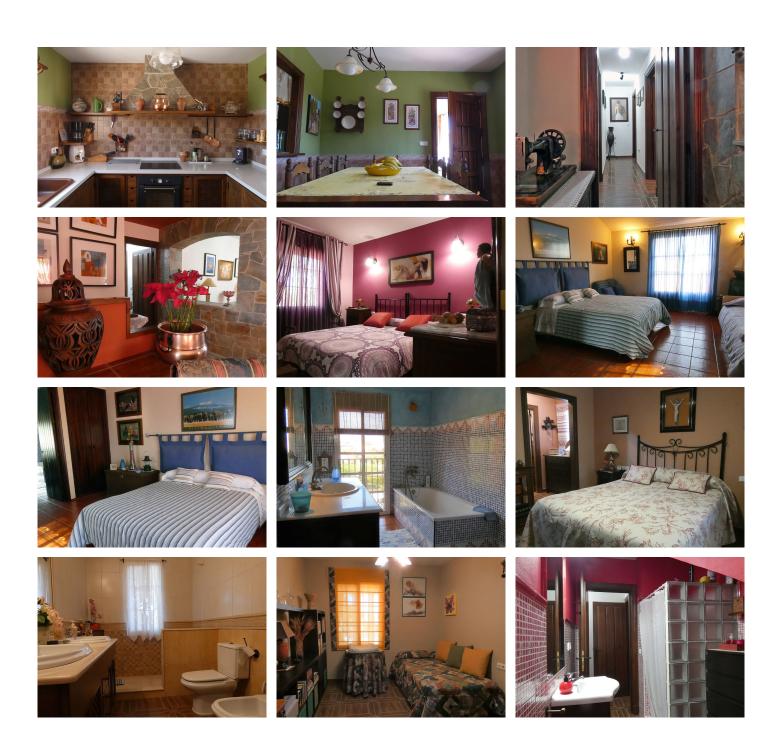

The house comprises a lovely reception area in the entrance hall. To the right is a fantastic rustic style kitchen with dining area and access to a magnificent covered porch with outside dining area. To the left of the hallway is a superb living room with log-burning fireplace and reading area, which is perfect for comfy movie nights or for relaxing and getting lost in a good novel.

The hallway leads to 3 large bedrooms (one of which is ensuite) and shower room, followed by a staircase that takes you up to the spacious master bedroom, with small walk-in wardrobe and shower room. This bedroom also benefits from a lovely terrace with stunning views to the Sierra de las Nieves mountain range and the pool area. The house boasts immaculate finishes and great quality building work.