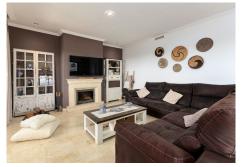

Spread across four floors, the main floor features a bright living/dining area with a fireplace, a fully fitted kitchen, and a guest toilet. Enjoy the views from the terrace and lower terrace with a jacuzzi and private garden. Upstairs, you'll find the master bedroom with an ensuite bathroom, along with two guest bedrooms sharing a bathroom. The top floor boasts a large private roof terrace with stunning coastal views. Downstairs, a spacious room has been converted into a private apartment with its own kitchen and bathroom