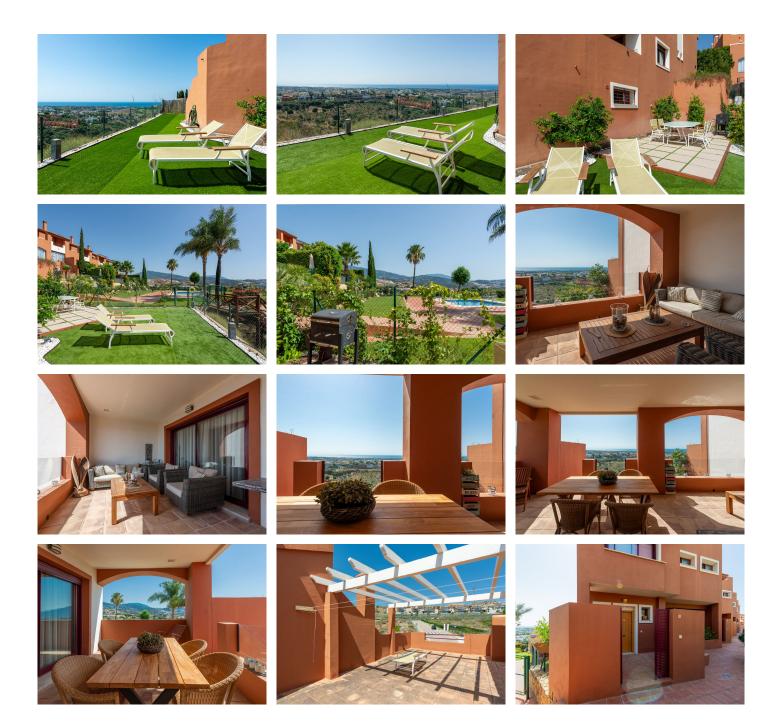

This beautifully decorated modern townhouse is situated in a secure urbanization near the golf club in Benahavis. With three communal swimming pools, a large garden, and breathtaking sea and mountain views, this townhouse offers a luxurious living experience.

Spread across four floors, the main floor features a bright living/dining area with a fireplace, a fully fitted kitchen, and a guest toilet. Enjoy the views from the terrace and lower terrace with a jacuzzi and private garden. Upstairs, you'll find the master bedroom with an ensuite bathroom, along with two guest bedrooms sharing a bathroom. The top floor boasts a large private roof terrace with stunning coastal views. Downstairs, a spacious room has been converted into a private apartment with its own kitchen and bathroom