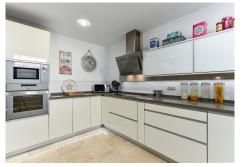

Spread across four floors, the main floor features a bright living/dining area with a fireplace, a fully fitted kitchen, and a guest toilet. Enjoy the views from the terrace and lower terrace with a jacuzzi and private garden. Upstairs, you'll find the master bedroom with an ensuite bathroom, along with two guest bedrooms sharing a bathroom. The top floor boasts a large private roof terrace with stunning coastal views. Downstairs, a spacious room has been converted into a private apartment with its own kitchen and bathroom