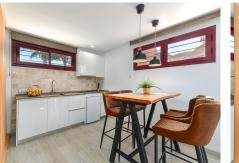

Spread across four floors, the main floor features a bright living/dining area with a fireplace, a fully fitted kitchen, and a guest toilet. Enjoy the views from the terrace and lower terrace with a jacuzzi and private garden. Upstairs, you'll find the master bedroom with an ensuite bathroom, along with two guest bedrooms sharing a bathroom. The top floor boasts a large private roof terrace with stunning coastal views. Downstairs, a spacious room has been converted into a private apartment with its own kitchen and bathroom