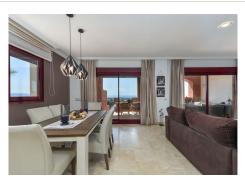

Spread across four floors, the main floor features a bright living/dining area with a fireplace, a fully fitted kitchen, and a guest toilet. Enjoy the views from the terrace and lower terrace with a jacuzzi and private garden. Upstairs, you'll find the master bedroom with an ensuite bathroom, along with two guest bedrooms sharing a bathroom. The top floor boasts a large private roof terrace with stunning coastal views. Downstairs, a spacious room has been converted into a private apartment with its own kitchen and bathroom