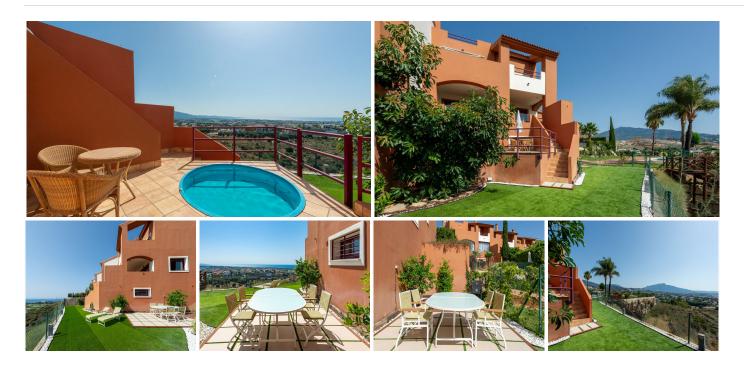

This beautifully decorated modern townhouse is situated in a secure urbanization near the golf club in Benahavis. With three communal swimming pools, a large garden, and breathtaking sea and mountain views, this townhouse offers a luxurious living experience.

Spread across four floors, the main floor features a bright living/dining area with a fireplace, a fully fitted kitchen, and a guest toilet. Enjoy the views from the terrace and lower terrace with a jacuzzi and private garden. Upstairs, you'll find the master bedroom with an ensuite bathroom, along with two guest bedrooms sharing a bathroom. The top floor boasts a large private roof terrace with stunning coastal views. Downstairs, a spacious room has been converted into a private apartment with its own kitchen and bathroom