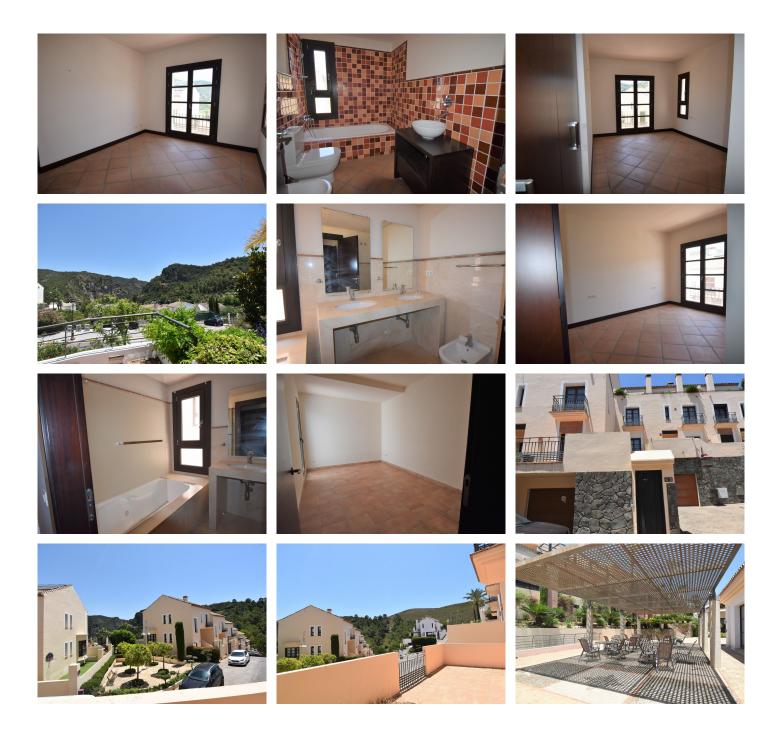

## 2 BEDROOM TOWNHOUSES IN BEAUTIFUL URBANIZATION IN BENAHAVIS

Prices from 332.690€ to 355.110€

These townhouses are distributed:

Basement: garage, spacious room with toilet and laundry area.

Ground floor: porche, terrace with garden, hall, independent fully fitted kitchen, living-dining room with fireplace

First floor: the bedrooms with ensuite bathrooms and balcony.

Air conditioning.

Located in a lovely urbanization with extensive gardens, swimming pools, clubhouse, gym and indoor pool. Its interior streets are paved and landscaped.