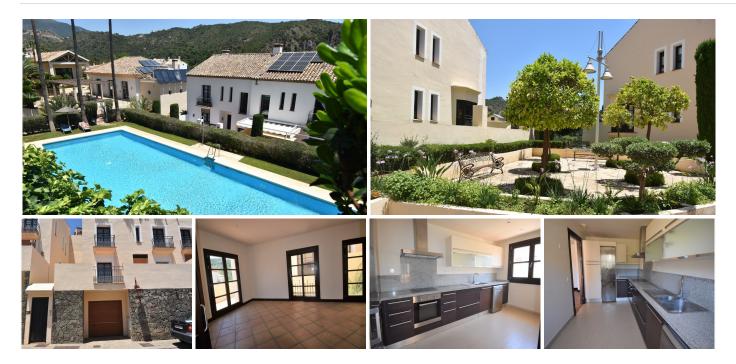

## 2 BEDROOM TOWNHOUSES IN BEAUTIFUL URBANIZATION IN BENAHAVIS

Prices from 332.690€ to 355.110€

These townhouses are distributed:

Basement: garage, spacious room with toilet and laundry area.

Ground floor: porche, terrace with garden, hall, independent fully fitted kitchen, living-dining room with fireplace

First floor: the bedrooms with ensuite bathrooms and balcony.

Air conditioning.

Located in a lovely urbanization with extensive gardens, swimming pools, clubhouse, gym and indoor pool. Its interior streets are paved and landscaped.