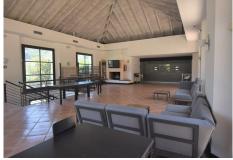

## 2 BEDROOM TOWNHOUSES IN BEAUTIFUL URBANIZATION IN BENAHAVIS

Prices from 332.690€ to 355.110€

These townhouses are distributed:

Basement: garage, spacious room with toilet and laundry area.

Ground floor: porche, terrace with garden, hall, independent fully fitted kitchen, living-dining room with fireplace

First floor: the bedrooms with ensuite bathrooms and balcony.

Air conditioning.

Located in a lovely urbanization with extensive gardens, swimming pools, clubhouse, gym and indoor pool. Its interior streets are paved and landscaped.