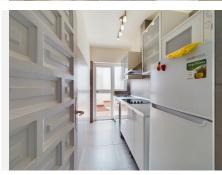

#### COMES WITH A PRIVATE PATIO!!!

This lovely 3-bedroom townhouse located in El Paraiso Estepona is a gem worth considering. Located in a complex built in the 60s, the kitchen and bathrooms were updated 10 years ago. The townhouse has a living room with fireplace, kitchen and 1 bedroom on the ground floor. There is also a very private patio at the back and a roofed storage space currently hosting the boiler.