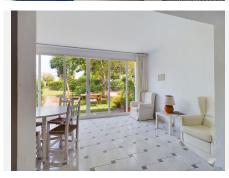

#### COMES WITH A PRIVATE PATIO!!!

This lovely 3-bedroom townhouse located in El Paraiso Estepona is a gem worth considering. Located in a complex built in the 60s, the kitchen and bathrooms were updated 10 years ago. The townhouse has a living room with fireplace, kitchen and 1 bedroom on the ground floor. There is also a very private patio at the back and a roofed storage space currently hosting the boiler.

Upstairs, there are 2 further bedrooms, one with a nice terrace overlooking the lovely gardens, and the second one also enjoys a sunny balacony with space for a small coffee table and chairs through the back. Although it would benefit from further updating, the house is full of potential and the comlex is building a new