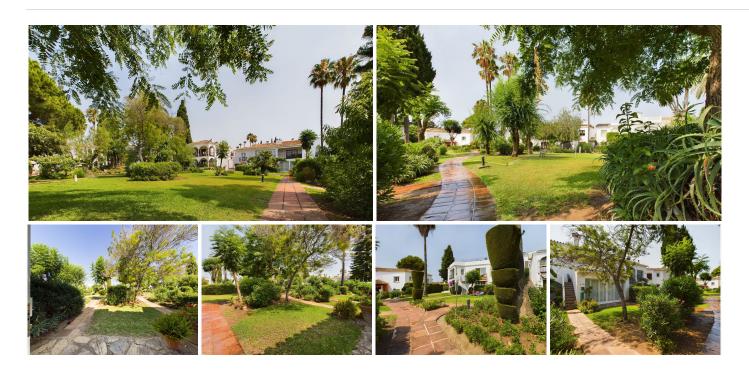

#### COMES WITH A PRIVATE PATIO!!!

This lovely 3-bedroom townhouse located in El Paraiso Estepona is a gem worth considering. Located in a complex built in the 60s, the kitchen and bathrooms were updated 10 years ago. The townhouse has a living room with fireplace, kitchen and 1 bedroom on the ground floor. There is also a very private patio at the back and a roofed storage space currently hosting the boiler.

communal pool in the lower part of the complex.

There is parking reserved for owners right outside the complex and you have a good array of cafes and restaurants on your doorstep. The beach is easily accessible on foot through the bridge over the A/..

You also have a golf course and tennis club at walking distance from the house making this an ideal spot for both permanent residency or as a perfect holiday home.

+34 952 939 460 · info@bromleyestatesmarbella.com Urbanizacion El Rosario, CN340, Km 188, Marbella, Malaga 29603