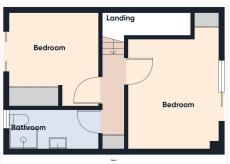

Upstairs, there are 2 further bedrooms, one with a nice terrace overlooking the lovely gardens, and the second one also enjoys a sunny balacony with space for a small coffee table and chairs through the back. Although it would benefit from further updating, the house is full of potential and the comlex is building a new