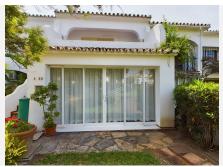

## TOWNHOUSE 3 BEDROOMS 2 BATHROOMS IN EL PARAISO

El Paraiso

REF# BEMR4357294 €360,000

| BEDS | BATHS | BUILT | TERRACE |
|------|-------|-------|---------|
| 3    | 2     | 82 m² | 17 m²   |

#### COMES WITH A PRIVATE PATIO!!!

This lovely 3-bedroom townhouse located in El Paraiso Estepona is a gem worth considering. Located in a complex built in the 60s, the kitchen and bathrooms were updated 10 years ago. The townhouse has a living room with fireplace, kitchen and 1 bedroom on the ground floor. There is also a very private patio at the back and a roofed storage space currently hosting the boiler.