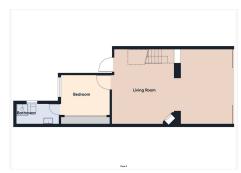

#### COMES WITH A PRIVATE PATIO!!!

This lovely 3-bedroom townhouse located in El Paraiso Estepona is a gem worth considering. Located in a complex built in the 60s, the kitchen and bathrooms were updated 10 years ago. The townhouse has a living room with fireplace, kitchen and 1 bedroom on the ground floor. There is also a very private patio at the back and a roofed storage space currently hosting the boiler.

Upstairs, there are 2 further bedrooms, one with a nice terrace overlooking the lovely gardens, and the second one also enjoys a sunny balacony with space for a small coffee table and chairs through the back. Although it would benefit from further updating, the house is full of potential and the comlex is building a new