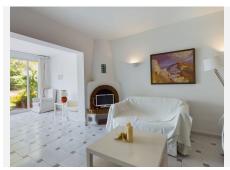

#### COMES WITH A PRIVATE PATIO!!!

This lovely 3-bedroom townhouse located in El Paraiso Estepona is a gem worth considering. Located in a complex built in the 60s, the kitchen and bathrooms were updated 10 years ago. The townhouse has a living room with fireplace, kitchen and 1 bedroom on the ground floor. There is also a very private patio at the back and a roofed storage space currently hosting the boiler.