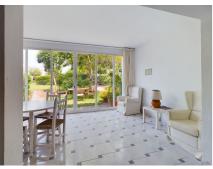

#### COMES WITH A PRIVATE PATIO!!!

This lovely 3-bedroom townhouse located in El Paraiso Estepona is a gem worth considering. Located in a complex built in the 60s, the kitchen and bathrooms were updated 10 years ago. The townhouse has a living room with fireplace, kitchen and 1 bedroom on the ground floor. There is also a very private patio at the back and a roofed storage space currently hosting the boiler.

Upstairs, there are 2 further bedrooms, one with a nice terrace overlooking the lovely gardens, and the second one also enjoys a sunny balacony with space for a small coffee table and chairs through the back. Although it would benefit from further updating, the house is full of potential and the comlex is building a new