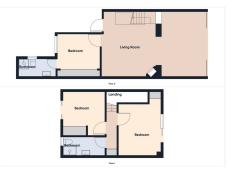

#### COMES WITH A PRIVATE PATIO!!!

This lovely 3-bedroom townhouse located in El Paraiso Estepona is a gem worth considering. Located in a complex built in the 60s, the kitchen and bathrooms were updated 10 years ago. The townhouse has a living room with fireplace, kitchen and 1 bedroom on the ground floor. There is also a very private patio at the back and a roofed storage space currently hosting the boiler.

Upstairs, there are 2 further bedrooms, one with a nice terrace overlooking the lovely gardens, and the second one also enjoys a sunny balacony with space for a small coffee table and chairs through the back. Although it would benefit from further updating, the house is full of potential and the comlex is building a new