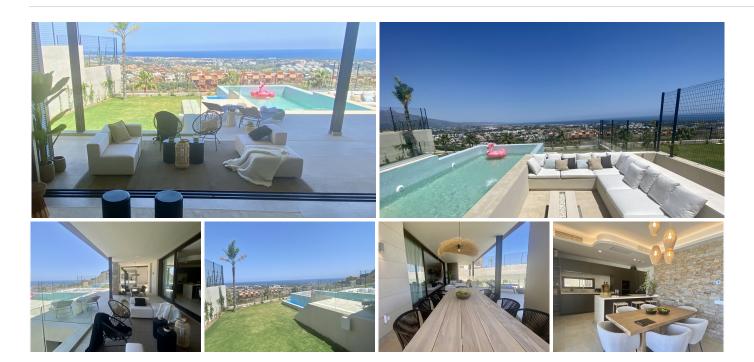

## HOUSE 5 BEDROOMS 5 BATHROOMS IN BENAHAVIS

Benahavis

REF# BEMR4357423 €2,600,000

| BEDS | BATHS | BUILT              | PLOT   | TERRACE |
|------|-------|--------------------|--------|---------|
| 5    | 5     | 500 m <sup>2</sup> | 756 m² | 174 m²  |

Brand new! A dream of an ultra modern and sustainable villa with panoramic views in the fastest growing area of La Alqueria with several new accesses, sharing in its community of 13 villas, more than 5.000 m2 of Mediterranean gardens. With its private infinity swimming pools suspended in the air, outdoor jacuzzi for 6 people, spacious lounges, al fresco terraces, en-suite bedrooms with walnut wardrobes and bathrooms of the latest design, this is the boutique villa for lovers of tranquillity and the visual beauty that the complex offers with its day and night lights and its open views of the sea. At the same time it is only 10 minutes away from Puerto Banus and its enormous movement and only 5 minutes away from supermarkets and services. The ideal house for everyone, unique with home automation system in its 5 bedrooms and more than 240 m2 surrounded by gardens with private orchards and much more to discover to enjoy in its chill out al fresco days and nights of long summers and sunny mornings in winter. South facing and ventilated, it also offers underfloor heating, high quality finishes and top of the range appliances, to make the most demanding feel the greatest possible comfort in their moments of relaxation and enjoyment.