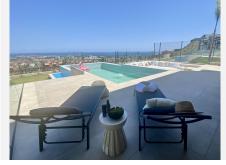

Brand new! A dream of an ultra modern and sustainable villa with panoramic views in the fastest growing area of La Alqueria with several new accesses, sharing in its community of 13 villas, more than 5.000 m2 of Mediterranean gardens. With its private infinity swimming pools suspended in the air, outdoor jacuzzi for 6 people, spacious lounges, al fresco terraces, en-suite bedrooms with walnut wardrobes and bathrooms of the latest design, this is the boutique villa for lovers of tranquillity and the visual beauty that the complex offers with its day and night lights and its open views of the sea. At the same time it is only 10 minutes away from Puerto Banus and its enormous movement and only 5 minutes away from supermarkets and services. The ideal house for everyone, unique with home automation system in its 5 bedrooms and more than 240 m2 surrounded by gardens with private orchards and much more to discover to enjoy in its chill out al fresco days and nights of long summers and sunny mornings in winter. South facing and ventilated, it also offers underfloor heating, high quality finishes and top of the range appliances, to make the most demanding feel the greatest possible comfort in their moments of relaxation and enjoyment.