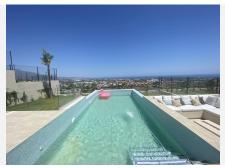

## HOUSE 5 BEDROOMS 5 BATHROOMS IN BENAHAVIS

Benahavis

REF# BEMR4357423 €2,600,000

| BEDS | BATHS | BUILT              | PLOT   | TERRACE |
|------|-------|--------------------|--------|---------|
| 5    | 5     | 500 m <sup>2</sup> | 756 m² | 174 m²  |

Brand new! A dream of an ultra modern and sustainable villa with panoramic views in the fastest growing area of La Alqueria with several new accesses, sharing in its community of 13 villas, more than 5.000 m2 of Mediterranean gardens. With its private infinity swimming pools suspended in the air, outdoor jacuzzi for 6 people, spacious lounges, al fresco terraces, en-suite bedrooms with walnut wardrobes and bathrooms of the latest design, this is the boutique villa for lovers of tranquillity and the visual beauty that the complex offers with its day and night lights and its open views of the sea. At the same time it is only 10 minutes away from Puerto Banus and its enormous movement and only 5 minutes away from supermarkets and services. The ideal house for everyone, unique with home automation system in its 5 bedrooms and more than 240 m2 surrounded by gardens with private orchards and much more to discover to enjoy in its chill out al fresco days and nights of long summers and sunny mornings in winter. South facing and ventilated, it also offers underfloor heating, high quality finishes and top of the range appliances, to make the most demanding feel the greatest possible comfort in their moments of relaxation and enjoyment.