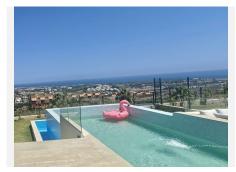

## HOUSE 5 BEDROOMS 5 BATHROOMS IN BENAHAVIS

Benahavis

REF# BEMR4357423 €2,600,000

| BEDS | BATHS | BUILT              | PLOT   | TERRACE |
|------|-------|--------------------|--------|---------|
| 5    | 5     | 500 m <sup>2</sup> | 756 m² | 174 m²  |

Brand new! A dream of an ultra modern and sustainable villa with panoramic views in the fastest growing area of La Alqueria with several new accesses, sharing in its community of 13 villas, more than 5.000 m2 of Mediterranean gardens. With its private infinity swimming pools suspended in the air, outdoor jacuzzi for 6 people, spacious lounges, al fresco terraces, en-suite bedrooms with walnut wardrobes and bathrooms of the latest design, this is the boutique villa for lovers of tranquillity and the visual beauty that the complex offers with its day and night lights and its open views of the sea. At the same time it is only 10 minutes away from Puerto Banus and its enormous movement and only 5 minutes away from supermarkets and services. The ideal house for everyone, unique with home automation system in its 5 bedrooms and more than 240 m2 surrounded by gardens with private orchards and much more to discover to enjoy in its chill out al fresco days and nights of long summers and sunny mornings in winter. South facing and ventilated, it also offers underfloor heating, high quality finishes and top of the range appliances, to make the most demanding feel the greatest possible comfort in their moments of relaxation and enjoyment.