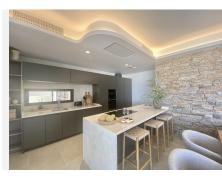

## HOUSE 5 BEDROOMS 5 BATHROOMS IN BENAHAVIS

Benahavis

REF# BEMR4357423 €2,600,000

| BEDS | BATHS | BUILT              | PLOT   | TERRACE |
|------|-------|--------------------|--------|---------|
| 5    | 5     | 500 m <sup>2</sup> | 756 m² | 174 m²  |

Brand new! A dream of an ultra modern and sustainable villa with panoramic views in the fastest growing area of La Alqueria with several new accesses, sharing in its community of 13 villas, more than 5.000 m2 of Mediterranean gardens. With its private infinity swimming pools suspended in the air, outdoor jacuzzi for 6 people, spacious lounges, al fresco terraces, en-suite bedrooms with walnut wardrobes and bathrooms of the latest design, this is the boutique villa for lovers of tranquillity and the visual beauty that the complex offers with its day and night lights and its open views of the sea. At the same time it is only 10 minutes away from Puerto Banus and its enormous movement and only 5 minutes away from supermarkets and services. The ideal house for everyone, unique with home automation system in its 5 bedrooms and more than 240 m2 surrounded by gardens with private orchards and much more to discover to enjoy in its chill out al fresco days and nights of long summers and sunny mornings in winter. South facing and ventilated, it also offers underfloor heating, high quality finishes and top of the range appliances, to make the most demanding feel the greatest possible comfort in their moments of relaxation and enjoyment.