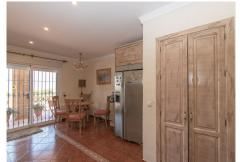

The main house is distributed on 1 floor as follow:

Entrance hall, fully equipped independent kitchen, bright living room with fireplace with direct access to the main terrace overlooking the garden and pool, master bedroom with separate dressing room and on suite bathroom, 2 bedrooms, 2 full bathrooms, office with a utility room (than could be converted into another bedroom, separate garage with direct access into the house, lovely terrace overlooking the pool and garden, BBQ area and pool house.

#### **BROMLEY ESTATES**

Marbella

The property is in excellent condition, ready to move in. It has a driveway for minimum 5 cars, underfloor heating in all the property (main floor), AC in all bedrooms with fitted wardrobes, a water deposit, automatic irrigation system, 2 electric boilers for hot water, swimming pool.