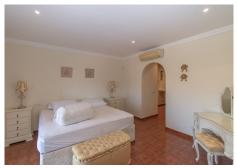

The main house is distributed on 1 floor as follow:

Entrance hall, fully equipped independent kitchen, bright living room with fireplace with direct access to the main terrace overlooking the garden and pool, master bedroom with separate dressing room and on suite bathroom, 2 bedrooms, 2 full bathrooms, office with a utility room (than could be converted into another bedroom, separate garage with direct access into the house, lovely terrace overlooking the pool and garden, BBQ area and pool house.