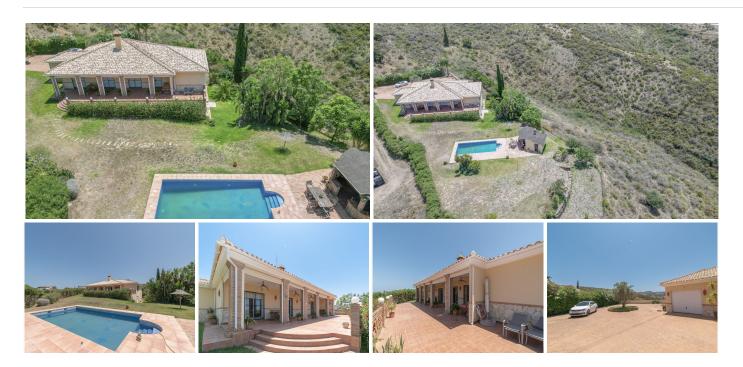

#### VIEWINGS HIGHLY RECOMMENDED - OPEN TO OFFERS

Located only 5 min from La Cala de Mijas and the beach, this lovely Finca with a rural license in place up to 8 people offers spectacular views of the countryside and is on 1 floor with possibility in converting the basement of more than 140m2 into a full separate accommodation.

The main house is distributed on 1 floor as follow:

Entrance hall, fully equipped independent kitchen, bright living room with fireplace with direct access to the main terrace overlooking the garden and pool, master bedroom with separate dressing room and on suite bathroom, 2 bedrooms, 2 full bathrooms, office with a utility room (than could be converted into another bedroom, separate garage with direct access into the house, lovely terrace overlooking the pool and garden, BBQ area and pool house.

#### **BROMLEY ESTATES**

Marbella

The property is in excellent condition, ready to move in. It has a driveway for minimum 5 cars, underfloor heating in all the property (main floor), AC in all bedrooms with fitted wardrobes, a water deposit, automatic irrigation system, 2 electric boilers for hot water, swimming pool.

The basement has it's own entrance on the side of the property, with pre-installation of water and electricity. It is more than 140m2 and could be separate into several accommodations or 1 big apartment.