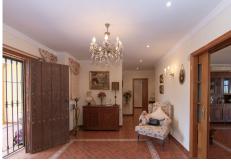

The main house is distributed on 1 floor as follow:

Entrance hall, fully equipped independent kitchen, bright living room with fireplace with direct access to the main terrace overlooking the garden and pool, master bedroom with separate dressing room and on suite bathroom, 2 bedrooms, 2 full bathrooms, office with a utility room (than could be converted into another bedroom, separate garage with direct access into the house, lovely terrace overlooking the pool and garden, BBQ area and pool house.