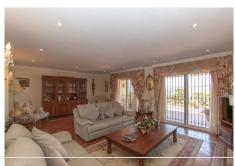

The main house is distributed on 1 floor as follow:

Entrance hall, fully equipped independent kitchen, bright living room with fireplace with direct access to the main terrace overlooking the garden and pool, master bedroom with separate dressing room and on suite bathroom, 2 bedrooms, 2 full bathrooms, office with a utility room (than could be converted into another bedroom, separate garage with direct access into the house, lovely terrace overlooking the pool and garden, BBQ area and pool house.