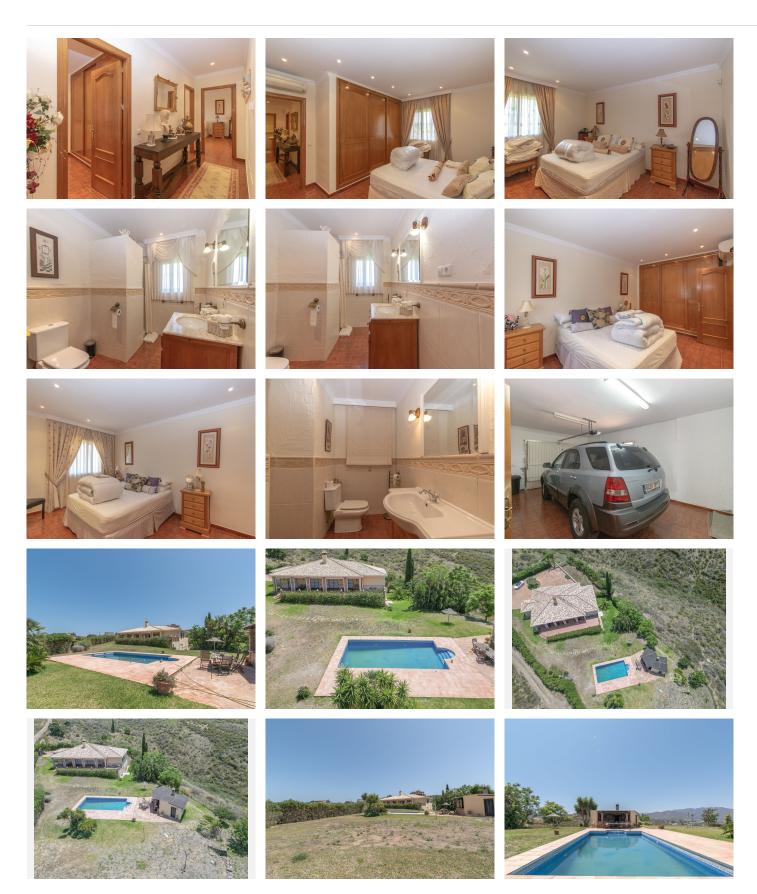

#### VIEWINGS HIGHLY RECOMMENDED - OPEN TO OFFERS

Located only 5 min from La Cala de Mijas and the beach, this lovely Finca with a rural license in place up to 8 people offers spectacular views of the countryside and is on 1 floor with possibility in converting the basement of more than 140m2 into a full separate accommodation.

The main house is distributed on 1 floor as follow:

Entrance hall, fully equipped independent kitchen, bright living room with fireplace with direct access to the main terrace overlooking the garden and pool, master bedroom with separate dressing room and on suite bathroom, 2 bedrooms, 2 full bathrooms, office with a utility room (than could be converted into another bedroom, separate garage with direct access into the house, lovely terrace overlooking the pool and garden, BBQ area and pool house.

#### **BROMLEY ESTATES**

Marbella

The property is in excellent condition, ready to move in. It has a driveway for minimum 5 cars, underfloor heating in all the property (main floor), AC in all bedrooms with fitted wardrobes, a water deposit, automatic irrigation system, 2 electric boilers for hot water, swimming pool.

The basement has it's own entrance on the side of the property, with pre-installation of water and electricity. It is more than 140m2 and could be separate into several accommodations or 1 big apartment.