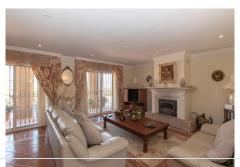

The main house is distributed on 1 floor as follow:

Entrance hall, fully equipped independent kitchen, bright living room with fireplace with direct access to the main terrace overlooking the garden and pool, master bedroom with separate dressing room and on suite bathroom, 2 bedrooms, 2 full bathrooms, office with a utility room (than could be converted into another bedroom, separate garage with direct access into the house, lovely terrace overlooking the pool and garden, BBQ area and pool house.