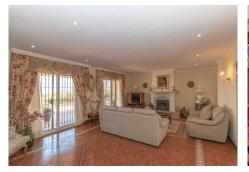

The main house is distributed on 1 floor as follow:

Entrance hall, fully equipped independent kitchen, bright living room with fireplace with direct access to the main terrace overlooking the garden and pool, master bedroom with separate dressing room and on suite bathroom, 2 bedrooms, 2 full bathrooms, office with a utility room (than could be converted into another bedroom, separate garage with direct access into the house, lovely terrace overlooking the pool and garden, BBQ area and pool house.