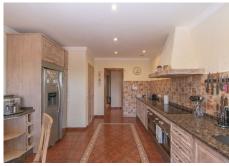

The main house is distributed on 1 floor as follow:

Entrance hall, fully equipped independent kitchen, bright living room with fireplace with direct access to the main terrace overlooking the garden and pool, master bedroom with separate dressing room and on suite bathroom, 2 bedrooms, 2 full bathrooms, office with a utility room (than could be converted into another bedroom, separate garage with direct access into the house, lovely terrace overlooking the pool and garden, BBQ area and pool house.