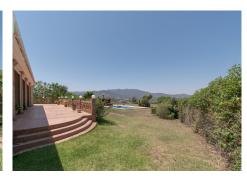

The main house is distributed on 1 floor as follow:

Entrance hall, fully equipped independent kitchen, bright living room with fireplace with direct access to the main terrace overlooking the garden and pool, master bedroom with separate dressing room and on suite bathroom, 2 bedrooms, 2 full bathrooms, office with a utility room (than could be converted into another bedroom, separate garage with direct access into the house, lovely terrace overlooking the pool and garden, BBQ area and pool house.

#### **BROMLEY ESTATES**

Marbella

The property is in excellent condition, ready to move in. It has a driveway for minimum 5 cars, underfloor heating in all the property (main floor), AC in all bedrooms with fitted wardrobes, a water deposit, automatic irrigation system, 2 electric boilers for hot water, swimming pool.