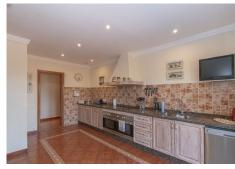

The main house is distributed on 1 floor as follow:

Entrance hall, fully equipped independent kitchen, bright living room with fireplace with direct access to the main terrace overlooking the garden and pool, master bedroom with separate dressing room and on suite bathroom, 2 bedrooms, 2 full bathrooms, office with a utility room (than could be converted into another bedroom, separate garage with direct access into the house, lovely terrace overlooking the pool and garden, BBQ area and pool house.