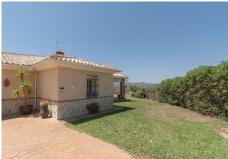

The main house is distributed on 1 floor as follow:

Entrance hall, fully equipped independent kitchen, bright living room with fireplace with direct access to the main terrace overlooking the garden and pool, master bedroom with separate dressing room and on suite bathroom, 2 bedrooms, 2 full bathrooms, office with a utility room (than could be converted into another bedroom, separate garage with direct access into the house, lovely terrace overlooking the pool and garden, BBQ area and pool house.

The basement has it's own entrance on the side of the property, with pre-installation of water and electricity. It is more than 140m2 and could be separate into several accommodations or 1 big apartment.