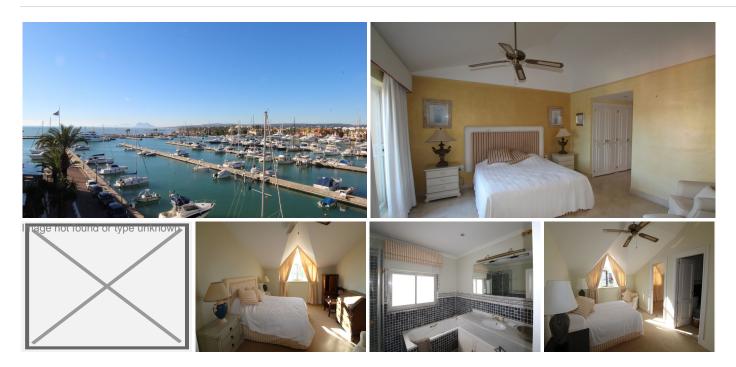

## REF# BEMR4357846 €1,850,000

| BEDS | BATHS | BUILT  | TERRACE |
|------|-------|--------|---------|
| 4    | 4     | 446 m² | 374 m²  |

Introducing an extraordinary penthouse with a remarkable configuration, offering breathtaking views of the harbor, the Mediterranean Sea, and the Marina. This exceptional residence combines three separate units into one, providing an unparalleled living experience.

The penthouse boasts three spacious living rooms, each adorned with a cozy fireplace, creating an inviting ambiance. With four bedrooms, each featuring an en-suite bathroom, and multiple terraces for delightful al fresco dining while enjoying the panoramic views. The kitchen has been upgraded to the highest standards, ensuring culinary excellence, and the interior has been freshly painted, exuding a renewed sense of elegance.

For enhanced privacy or rental opportunities, the distinct units within the penthouse can be separated as desired. The convenience of two parking spaces in an underground garage, located in a nearby building, is included with the apartment.

+34 952 939 460 · info@bromleyestatesmarbella.com Urbanizacion El Rosario, CN340, Km 188, Marbella, Malaga 29603

Ideally situated in the most coveted area of the port, adjacent to the prestigious MIM-hotel, the renowned KE Sotogrande restaurant, and a variety of bars and restaurants. The beach is just a few minutes' walk away, offering the perfect retreat for coastal relaxation.