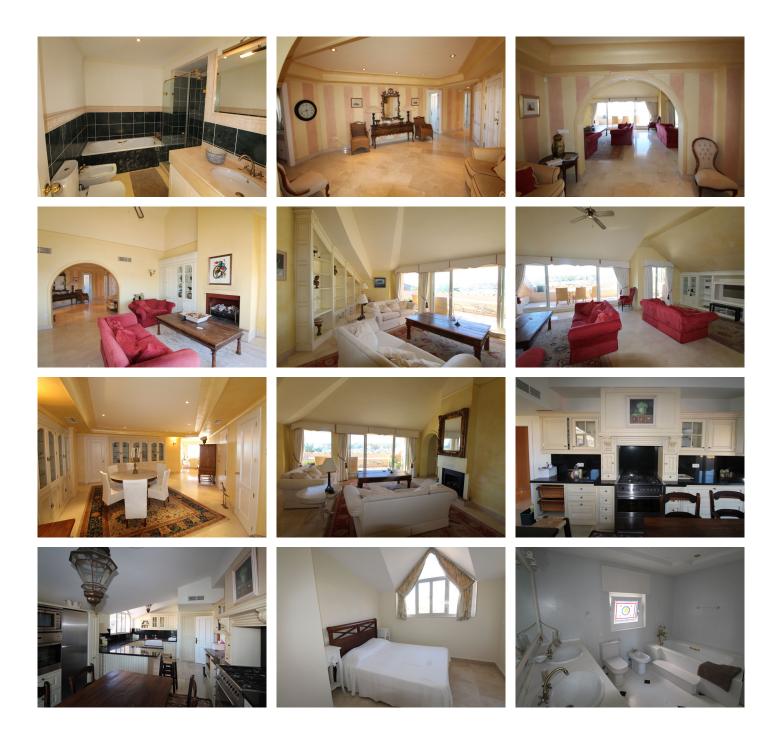

The penthouse boasts three spacious living rooms, each adorned with a cozy fireplace, creating an inviting ambiance. With four bedrooms, each featuring an en-suite bathroom, and multiple terraces for delightful al fresco dining while enjoying the panoramic views. The kitchen has been upgraded to the highest standards, ensuring culinary excellence, and the interior has been freshly painted, exuding a renewed sense of elegance.

For enhanced privacy or rental opportunities, the distinct units within the penthouse can be separated as desired. The convenience of two parking spaces in an underground garage, located in a nearby building, is included with the apartment.

Indulge in the epitome of Sotogrande living with this unparalleled penthouse.

+34 952 939 460 · info@bromleyestatesmarbella.com Urbanizacion El Rosario, CN340, Km 188, Marbella, Malaga 29603