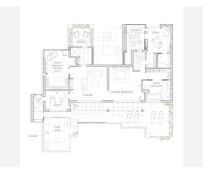

#### **BROMLEY ESTATES**

Marbella

Spanning over two levels this opulent beachfront apartment features six en-suite bedrooms with every corner of the property being thoughtfully curated. This impressive apartment opens up to two living areas, one with an ample bar perfect for entertaining and the other a place to relax on luxurious seating while each staying true to the style. Enjoy the Mediterranean weather on the spacious terraces with outdoor cooking area flooded with light and the sounds of the ocean. The state-of-the-art kitchen features Gaggenau and Miele appliances such as American fridge/freezer, integrated oven, and wine cooler along with ample storage space. The dining table has been perfectly integrated and allows each diner to enjoy the incredible sea views. The property also benefits from a separate laundry room with Miele washer and dryer, overflow fridge/freezer, and butler sink.

On the main living level you have four spacious en-suite bedrooms which have been decorated with beautiful attention to detail and designed to make the most of its capacity. The bedrooms benefit from views overlooking the sea or the breathtaking La Concha Mountain.

By private lift or staircase you will make your way to the lavish master suite where you will find the upmost serenity and unparalleled views to the Mediterranean. Luxurious interiors create a soothing ambience from the minute you walk in to the moment you drift off to the sound of the waves. With his-and-hers walk-in closets and bathrooms, this elegant space of majestic proportions ensures exquisite features and optimal comfort. This level also welcomes you to 5-star modern facilities including a gymnasium equipped with Technogym, heated pool with resistance swimming apparatus, and vast terrace space to enjoy the sunrises and sunsets.