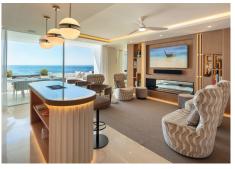

#### **BROMLEY ESTATES**

Marbella

Spanning over two levels this opulent beachfront apartment features six en-suite bedrooms with every corner of the property being thoughtfully curated. This impressive apartment opens up to two living areas, one with an ample bar perfect for entertaining and the other a place to relax on luxurious seating while each staying true to the style. Enjoy the Mediterranean weather on the spacious terraces with outdoor cooking area flooded with light and the sounds of the ocean. The state-of-the-art kitchen features Gaggenau and Miele appliances such as American fridge/freezer, integrated oven, and wine cooler along with ample storage space. The dining table has been perfectly integrated and allows each diner to enjoy the incredible sea views. The property also benefits from a separate laundry room with Miele washer and dryer, overflow fridge/freezer, and butler sink.