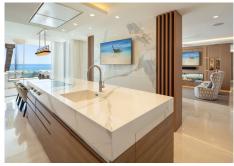

#### **BROMLEY ESTATES**

Marbella

Spanning over two levels this opulent beachfront apartment features six en-suite bedrooms with every corner of the property being thoughtfully curated. This impressive apartment opens up to two living areas, one with an ample bar perfect for entertaining and the other a place to relax on luxurious seating while each staying true to the style. Enjoy the Mediterranean weather on the spacious terraces with outdoor cooking area flooded with light and the sounds of the ocean. The state-of-the-art kitchen features Gaggenau and Miele appliances such as American fridge/freezer, integrated oven, and wine cooler along with ample storage space. The dining table has been perfectly integrated and allows each diner to enjoy the incredible sea views. The property also benefits from a separate laundry room with Miele washer and dryer, overflow fridge/freezer, and butler sink.