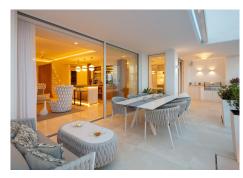

Built in complete harmony the seamless indoor/outdoor flow creates resort-style relaxation combined with inviting entertainment spaces. Boasting an impressive 454 m2 build size and 211 m2 of terraces, every space has been finished to the highest specification using natural elements and sophisticated furniture.

#### **BROMLEY ESTATES**

Marbella

Spanning over two levels this opulent beachfront apartment features six en-suite bedrooms with every corner of the property being thoughtfully curated. This impressive apartment opens up to two living areas, one with an ample bar perfect for entertaining and the other a place to relax on luxurious seating while each staying true to the style. Enjoy the Mediterranean weather on the spacious terraces with outdoor cooking area flooded with light and the sounds of the ocean. The state-of-the-art kitchen features Gaggenau and Miele appliances such as American fridge/freezer, integrated oven, and wine cooler along with ample storage space. The dining table has been perfectly integrated and allows each diner to enjoy the incredible sea views. The property also benefits from a separate laundry room with Miele washer and dryer, overflow fridge/freezer, and butler sink.