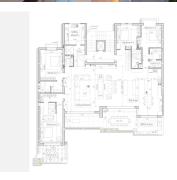

#### **BROMLEY ESTATES**

Marbella

Spanning over two levels this opulent beachfront apartment features six en-suite bedrooms with every corner of the property being thoughtfully curated. This impressive apartment opens up to two living areas, one with an ample bar perfect for entertaining and the other a place to relax on luxurious seating while each staying true to the style. Enjoy the Mediterranean weather on the spacious terraces with outdoor cooking area flooded with light and the sounds of the ocean. The state-of-the-art kitchen features Gaggenau and Miele appliances such as American fridge/freezer, integrated oven, and wine cooler along with ample storage space. The dining table has been perfectly integrated and allows each diner to enjoy the incredible sea views. The property also benefits from a separate laundry room with Miele washer and dryer, overflow fridge/freezer, and butler sink.

On the main living level you have four spacious en-suite bedrooms which have been decorated with beautiful attention to detail and designed to make the most of its capacity. The bedrooms benefit from views overlooking the sea or the breathtaking La Concha Mountain.

By private lift or staircase you will make your way to the lavish master suite where you will find the upmost serenity and unparalleled views to the Mediterranean. Luxurious interiors create a soothing ambience from the minute you walk in to the moment you drift off to the sound of the waves. With his-and-hers walk-in closets and bathrooms, this elegant space of majestic proportions ensures exquisite features and optimal comfort. This level also welcomes you to 5-star modern facilities including a gymnasium equipped with Technogym, heated pool with resistance swimming apparatus, and vast terrace space to enjoy the sunrises and sunsets.