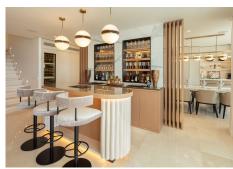

#### **BROMLEY ESTATES**

Marbella

Spanning over two levels this opulent beachfront apartment features six en-suite bedrooms with every corner of the property being thoughtfully curated. This impressive apartment opens up to two living areas, one with an ample bar perfect for entertaining and the other a place to relax on luxurious seating while each staying true to the style. Enjoy the Mediterranean weather on the spacious terraces with outdoor cooking area flooded with light and the sounds of the ocean. The state-of-the-art kitchen features Gaggenau and Miele appliances such as American fridge/freezer, integrated oven, and wine cooler along with ample storage space. The dining table has been perfectly integrated and allows each diner to enjoy the incredible sea views. The property also benefits from a separate laundry room with Miele washer and dryer, overflow fridge/freezer, and butler sink.