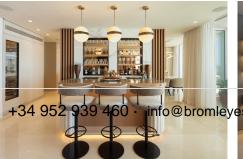

#### **BROMLEY ESTATES**

Marbella

Spanning over two levels this opulent beachfront apartment features six en-suite bedrooms with every corner of the property being thoughtfully curated. This impressive apartment opens up to two living areas, one with an ample bar perfect for entertaining and the other a place to relax on luxurious seating while each staying true to the style. Enjoy the Mediterranean weather on the spacious terraces with outdoor cooking area flooded with light and the sounds of the ocean. The state-of-the-art kitchen features Gaggenau and Miele appliances such as American fridge/freezer, integrated oven, and wine cooler along with ample storage space. The dining table has been perfectly integrated and allows each diner to enjoy the incredible sea views. The property also benefits from a separate laundry room with Miele washer and dryer, overflow fridge/freezer, and butler sink.