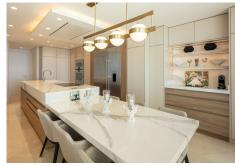

#### **BROMLEY ESTATES**

Marbella

Spanning over two levels this opulent beachfront apartment features six en-suite bedrooms with every corner of the property being thoughtfully curated. This impressive apartment opens up to two living areas, one with an ample bar perfect for entertaining and the other a place to relax on luxurious seating while each staying true to the style. Enjoy the Mediterranean weather on the spacious terraces with outdoor cooking area flooded with light and the sounds of the ocean. The state-of-the-art kitchen features Gaggenau and Miele appliances such as American fridge/freezer, integrated oven, and wine cooler along with ample storage space. The dining table has been perfectly integrated and allows each diner to enjoy the incredible sea views. The property also benefits from a separate laundry room with Miele washer and dryer, overflow fridge/freezer, and butler sink.