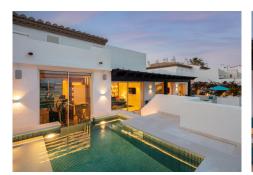

The ultimate one-of-a-kind property on the Costa del Sol. Penthouse One sits perfectly frontline in Marbella's Puente Romano resort. The unification of two duplex penthouses has been created to offer a seamless canvas of 454 m2 living space with unobstructed views towards the Mediterranean Sea and the backdrop of La Concha Mountain range.

Built in complete harmony the seamless indoor/outdoor flow creates resort-style relaxation combined with inviting entertainment spaces. Boasting an impressive 454 m2 build size and 211 m2 of terraces, every space has been finished to the highest specification using natural elements and sophisticated furniture.

By private lift or staircase you will make your way to the lavish master suite where you will find the upmost serenity and unparalleled views to the Mediterranean. Luxurious interiors create a soothing ambience from the minute you walk in to the moment you drift off to the sound of the waves. With his-and-hers walk-in closets and bathrooms, this elegant space of majestic proportions ensures exquisite features and optimal comfort. This level also welcomes you to 5-star modern facilities including a gymnasium equipped with Technogym, heated pool with resistance swimming apparatus, and vast terrace space to enjoy the sunrises and sunsets.