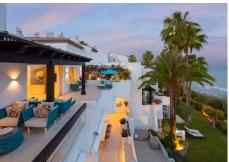

Built in complete harmony the seamless indoor/outdoor flow creates resort-style relaxation combined with inviting entertainment spaces. Boasting an impressive 454 m2 build size and 211 m2 of terraces, every space has been finished to the highest specification using natural elements and sophisticated furniture.

#### **BROMLEY ESTATES**

Marbella

Spanning over two levels this opulent beachfront apartment features six en-suite bedrooms with every corner of the property being thoughtfully curated. This impressive apartment opens up to two living areas, one with an ample bar perfect for entertaining and the other a place to relax on luxurious seating while each staying true to the style. Enjoy the Mediterranean weather on the spacious terraces with outdoor cooking area flooded with light and the sounds of the ocean. The state-of-the-art kitchen features Gaggenau and Miele appliances such as American fridge/freezer, integrated oven, and wine cooler along with ample storage space. The dining table has been perfectly integrated and allows each diner to enjoy the incredible sea views. The property also benefits from a separate laundry room with Miele washer and dryer, overflow fridge/freezer, and butler sink.

On the main living level you have four spacious en-suite bedrooms which have been decorated with beautiful attention to detail and designed to make the most of its capacity. The bedrooms benefit from views overlooking the sea or the breathtaking La Concha Mountain.