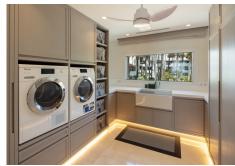

#### **BROMLEY ESTATES**

Marbella

Spanning over two levels this opulent beachfront apartment features six en-suite bedrooms with every corner of the property being thoughtfully curated. This impressive apartment opens up to two living areas, one with an ample bar perfect for entertaining and the other a place to relax on luxurious seating while each staying true to the style. Enjoy the Mediterranean weather on the spacious terraces with outdoor cooking area flooded with light and the sounds of the ocean. The state-of-the-art kitchen features Gaggenau and Miele appliances such as American fridge/freezer, integrated oven, and wine cooler along with ample storage space. The dining table has been perfectly integrated and allows each diner to enjoy the incredible sea views. The property also benefits from a separate laundry room with Miele washer and dryer, overflow fridge/freezer, and butler sink.