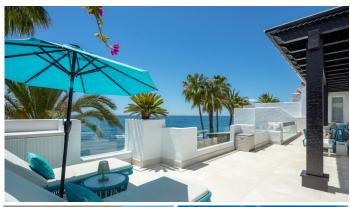

Built in complete harmony the seamless indoor/outdoor flow creates resort-style relaxation combined with inviting entertainment spaces. Boasting an impressive 454 m2 build size and 211 m2 of terraces, every space has been finished to the highest specification using natural elements and sophisticated furniture.

#### **BROMLEY ESTATES**

Marbella

Spanning over two levels this opulent beachfront apartment features six en-suite bedrooms with every corner of the property being thoughtfully curated. This impressive apartment opens up to two living areas, one with an ample bar perfect for entertaining and the other a place to relax on luxurious seating while each staying true to the style. Enjoy the Mediterranean weather on the spacious terraces with outdoor cooking area flooded with light and the sounds of the ocean. The state-of-the-art kitchen features Gaggenau and Miele appliances such as American fridge/freezer, integrated oven, and wine cooler along with ample storage space. The dining table has been perfectly integrated and allows each diner to enjoy the incredible sea views. The property also benefits from a separate laundry room with Miele washer and dryer, overflow fridge/freezer, and butler sink.