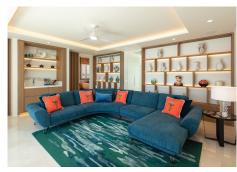

#### **BROMLEY ESTATES**

Marbella

Spanning over two levels this opulent beachfront apartment features six en-suite bedrooms with every corner of the property being thoughtfully curated. This impressive apartment opens up to two living areas, one with an ample bar perfect for entertaining and the other a place to relax on luxurious seating while each staying true to the style. Enjoy the Mediterranean weather on the spacious terraces with outdoor cooking area flooded with light and the sounds of the ocean. The state-of-the-art kitchen features Gaggenau and Miele appliances such as American fridge/freezer, integrated oven, and wine cooler along with ample storage space. The dining table has been perfectly integrated and allows each diner to enjoy the incredible sea views. The property also benefits from a separate laundry room with Miele washer and dryer, overflow fridge/freezer, and butler sink.