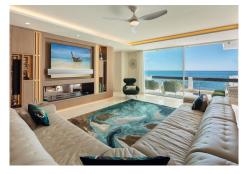

#### **BROMLEY ESTATES**

Marbella

Spanning over two levels this opulent beachfront apartment features six en-suite bedrooms with every corner of the property being thoughtfully curated. This impressive apartment opens up to two living areas, one with an ample bar perfect for entertaining and the other a place to relax on luxurious seating while each staying true to the style. Enjoy the Mediterranean weather on the spacious terraces with outdoor cooking area flooded with light and the sounds of the ocean. The state-of-the-art kitchen features Gaggenau and Miele appliances such as American fridge/freezer, integrated oven, and wine cooler along with ample storage space. The dining table has been perfectly integrated and allows each diner to enjoy the incredible sea views. The property also benefits from a separate laundry room with Miele washer and dryer, overflow fridge/freezer, and butler sink.