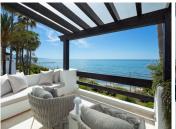

Built in complete harmony the seamless indoor/outdoor flow creates resort-style relaxation combined with inviting entertainment spaces. Boasting an impressive 454 m2 build size and 211 m2 of terraces, every space has been finished to the highest specification using natural elements and sophisticated furniture.

#### **BROMLEY ESTATES**

Marbella

Spanning over two levels this opulent beachfront apartment features six en-suite bedrooms with every corner of the property being thoughtfully curated. This impressive apartment opens up to two living areas, one with an ample bar perfect for entertaining and the other a place to relax on luxurious seating while each staying true to the style. Enjoy the Mediterranean weather on the spacious terraces with outdoor cooking area flooded with light and the sounds of the ocean. The state-of-the-art kitchen features Gaggenau and Miele appliances such as American fridge/freezer, integrated oven, and wine cooler along with ample storage space. The dining table has been perfectly integrated and allows each diner to enjoy the incredible sea views. The property also benefits from a separate laundry room with Miele washer and dryer, overflow fridge/freezer, and butler sink.