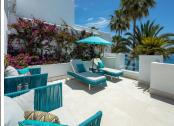

Built in complete harmony the seamless indoor/outdoor flow creates resort-style relaxation combined with inviting entertainment spaces. Boasting an impressive 454 m2 build size and 211 m2 of terraces, every space has been finished to the highest specification using natural elements and sophisticated furniture.

#### **BROMLEY ESTATES**

Marbella

Spanning over two levels this opulent beachfront apartment features six en-suite bedrooms with every corner of the property being thoughtfully curated. This impressive apartment opens up to two living areas, one with an ample bar perfect for entertaining and the other a place to relax on luxurious seating while each staying true to the style. Enjoy the Mediterranean weather on the spacious terraces with outdoor cooking area flooded with light and the sounds of the ocean. The state-of-the-art kitchen features Gaggenau and Miele appliances such as American fridge/freezer, integrated oven, and wine cooler along with ample storage space. The dining table has been perfectly integrated and allows each diner to enjoy the incredible sea views. The property also benefits from a separate laundry room with Miele washer and dryer, overflow fridge/freezer, and butler sink.