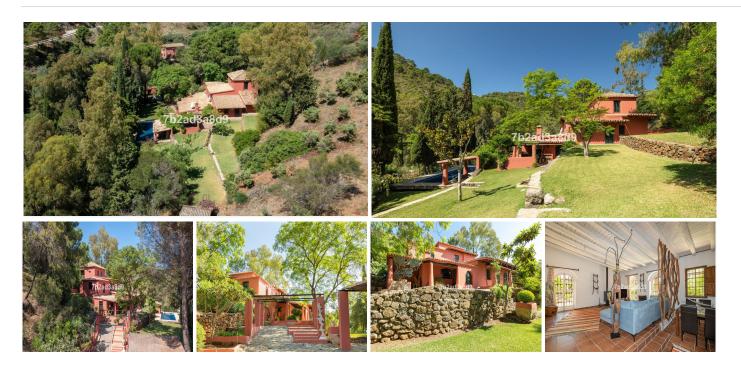

Beautiful Land of 17,051 m2, with unique development potential on the edge of the village next to the town centre of Benahavis town, with many possibilities due to its ideal situation, with only one main entrance and same exit giving privacy and tranquility. Within the 17.051 m2 plot there are two villas.

Main Villa: 5 Bedrooms, 3 Bathrooms.

Within walking distance from the village centre, this is an ideal quiet family holiday home with views over the Village and to the Ronda mountains. This typical Andalusian house was designed and built from local wood, Ronda tiles, old doors and local materials. It has a superb shaded barbecue dining terrace, large outdoor azure pool all set within more than 4 acres of mature gardens, lawns and woodland.

The sculptor owner has decorated the interior with an eclectic mix of ethnic and modern pieces, original sculptures and paintings, tiled kitchen and a large airy living room with plasma TV. It has to be seen to be appreciated, totally secluded but within a short walk of the many bars, cafes and restaurants that Benahavís affords.