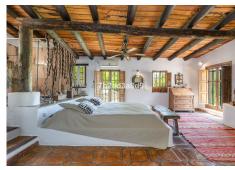

Main Villa: 5 Bedrooms, 3 Bathrooms.

Within walking distance from the village centre, this is an ideal quiet family holiday home with views over the Village and to the Ronda mountains. This typical Andalusian house was designed and built from local wood, Ronda tiles, old doors and local materials. It has a superb shaded barbecue dining terrace, large outdoor azure pool all set within more than 4 acres of mature gardens, lawns and woodland.

The sculptor owner has decorated the interior with an eclectic mix of ethnic and modern pieces, original sculptures and paintings, tiled kitchen and a large airy living room with plasma TV. It has to be seen to be appreciated, totally secluded but within a short walk of the many bars, cafes and restaurants that Benahavís affords.