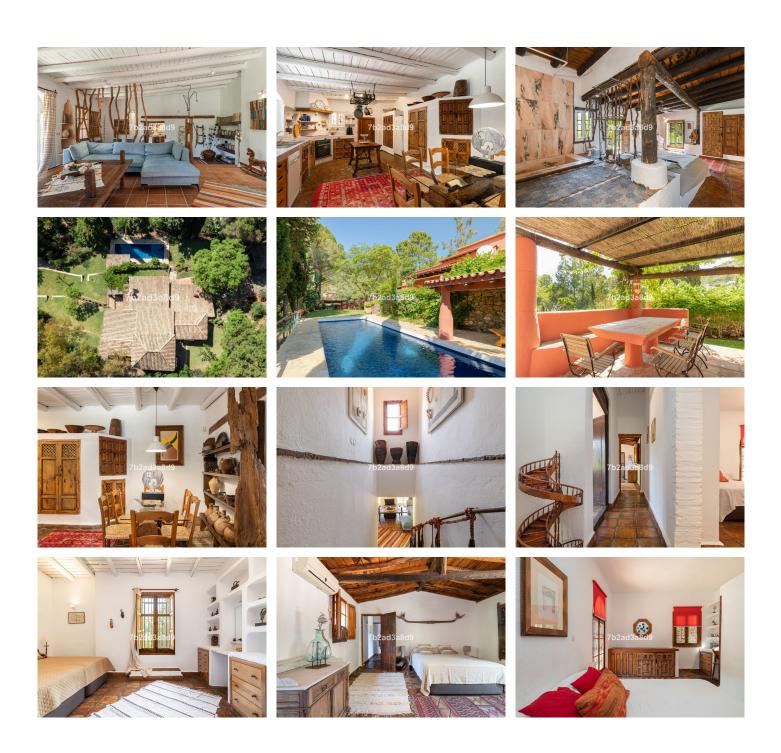

Main Villa: 5 Bedrooms, 3 Bathrooms.

Within walking distance from the village centre, this is an ideal quiet family holiday home with views over the Village and to the Ronda mountains. This typical Andalusian house was designed and built from local wood, Ronda tiles, old doors and local materials. It has a superb shaded barbecue dining terrace, large outdoor azure pool all set within more than 4 acres of mature gardens, lawns and woodland.

The sculptor owner has decorated the interior with an eclectic mix of ethnic and modern pieces, original sculptures and paintings, tiled kitchen and a large airy living room with plasma TV. It has to be seen to be appreciated, totally secluded but within a short walk of the many bars, cafes and restaurants that Benahavís affords.