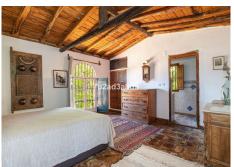

Main Villa: 5 Bedrooms, 3 Bathrooms.

Within walking distance from the village centre, this is an ideal quiet family holiday home with views over the Village and to the Ronda mountains. This typical Andalusian house was designed and built from local wood, Ronda tiles, old doors and local materials. It has a superb shaded barbecue dining terrace, large outdoor azure pool all set within more than 4 acres of mature gardens, lawns and woodland.

The sculptor owner has decorated the interior with an eclectic mix of ethnic and modern pieces, original sculptures and paintings, tiled kitchen and a large airy living room with plasma TV. It has to be seen to be appreciated, totally secluded but within a short walk of the many bars, cafes and restaurants that Benahavís affords.