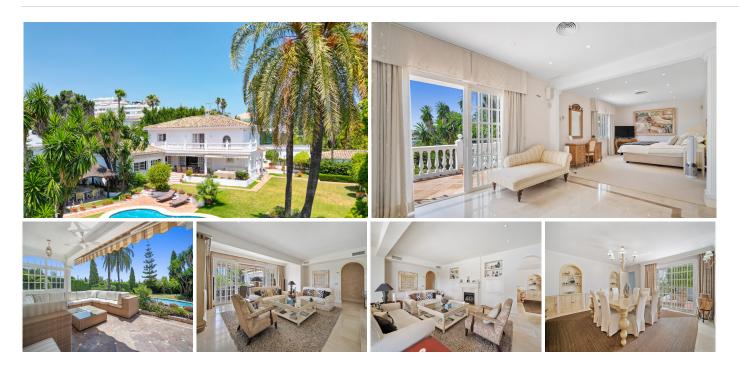

## Guadalmina Alta

REF# BEMR4359994 €1,995,000

| BEDS | BATHS | BUILT  | PLOT    | TERRACE |
|------|-------|--------|---------|---------|
| 6    | 6     | 541 m² | 1457 m² | 46 m²   |

A spectacular family home located very close to Guadalmina Golf Club House and within walking distance to the famous Centro Comercial Guadalmina.

Deceptively large 6 bedroom villa sits on an above average sized plot with a southern orientation allowing all day sun.

The property comprises of an entrance hall which leads into a good sized living room with an open fireplace. From here you can access a large separate dining room which has access to the fully equipped family kitchen and laundry area.

The terrace off the living room has ample space for outside dining and entertaining. On this same level the property has a games room with a full sized snooker table. Two double bedrooms sharing a bathroom are located on the entrance level as well as a double garage.

The large garden is complete with mature trees and fruit trees. The properties swimming pool is heated and sits adjacent to a thatched pergola which provides dining accommodation for up to 10 people plus much needed shade.