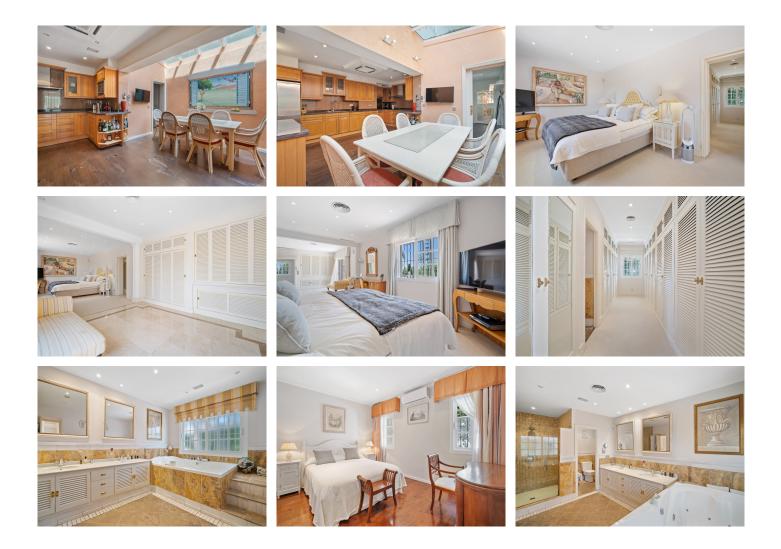

Deceptively large 6 bedroom villa sits on an above average sized plot with a southern orientation allowing all day sun.

The property comprises of an entrance hall which leads into a good sized living room with an open fireplace. From here you can access a large separate dining room which has access to the fully equipped family kitchen and laundry area.

## BROMLEY ESTATES Marbella

The upper level comprises of two normal sized bedrooms one of which is ensuite and then a huge master suite with access to a walk in wardrobe and a fabulous ensuite bathroom. The terrace which is accessed via the master bedroom has nice views of the garden and partial La Concha mountain views.

There is a self contained apartment which comprises of a bedroom, kitchen and bathroom.

Although the villa is in perfect liveable condition, there is also a project available to modernise the property and transform it into a high end luxurious 8 bedroom villa. Plans are available on request.