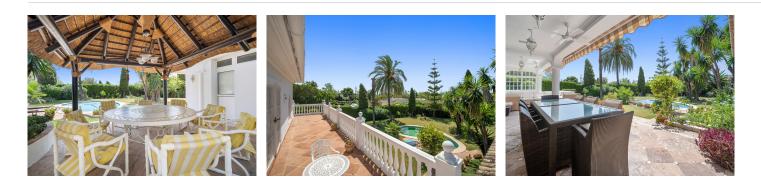

The terrace off the living room has ample space for outside dining and entertaining. On this same level the property has a games room with a full sized snooker table. Two double bedrooms sharing a bathroom are located on the entrance level as well as a double garage.

## BROMLEY ESTATES Marbella

The upper level comprises of two normal sized bedrooms one of which is ensuite and then a huge master suite with access to a walk in wardrobe and a fabulous ensuite bathroom. The terrace which is accessed via the master bedroom has nice views of the garden and partial La Concha mountain views.

The large garden is complete with mature trees and fruit trees. The properties swimming pool is heated and sits adjacent to a thatched pergola which provides dining accommodation for up to 10 people plus much needed shade.