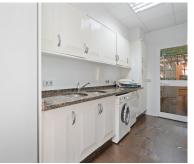

Deceptively large 6 bedroom villa sits on an above average sized plot with a southern orientation allowing all day sun.

The property comprises of an entrance hall which leads into a good sized living room with an open fireplace. From here you can access a large separate dining room which has access to the fully equipped family kitchen and laundry area.