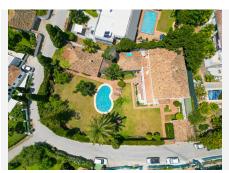

Deceptively large 6 bedroom villa sits on an above average sized plot with a southern orientation allowing all day sun.

The property comprises of an entrance hall which leads into a good sized living room with an open fireplace. From here you can access a large separate dining room which has access to the fully equipped family kitchen and laundry area.

The large garden is complete with mature trees and fruit trees. The properties swimming pool is heated and sits adjacent to a thatched pergola which provides dining accommodation for up to 10 people plus much needed shade.