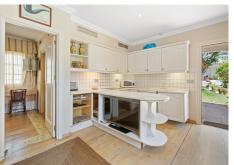

Deceptively large 6 bedroom villa sits on an above average sized plot with a southern orientation allowing all day sun.

The property comprises of an entrance hall which leads into a good sized living room with an open fireplace. From here you can access a large separate dining room which has access to the fully equipped family kitchen and laundry area.