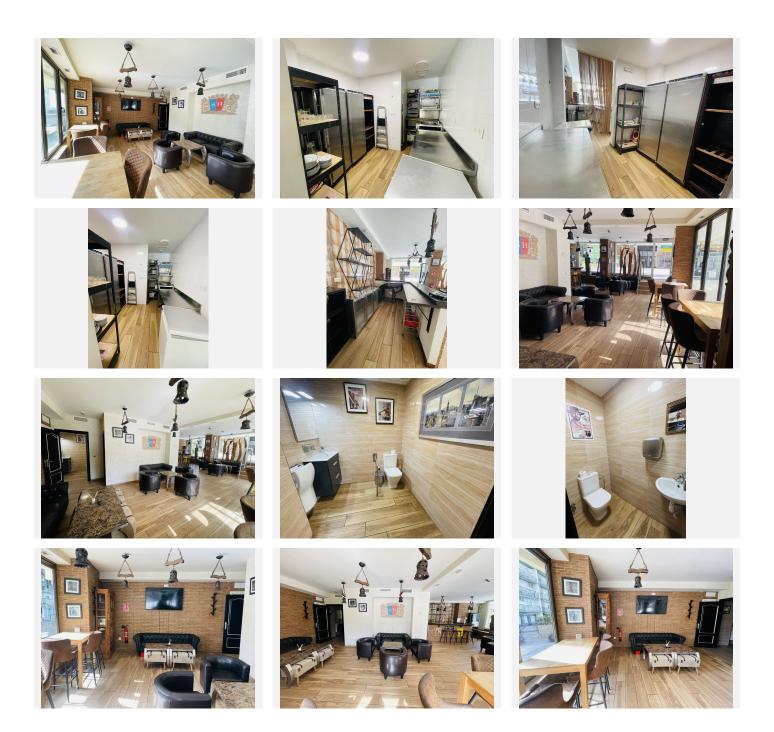

This local boasts a fully-equipped bar, equipped kitchen, stylish furniture, and ready to go appliances which can be included.

Recent renovations include soundproofing, special windows, and modern installations, creating an inviting space for any business. With the option to expand to a spacious outdoor terrace, accommodating at least 10 tables, this is the perfect opportunity for a thriving business in prime location.

Benefiting from 15 kwt light connection, a robust ventilation and air conditioning system. Has two toilets (one adapted for disabled access).

Ideal location with high foot traffic, proximity to Marbella Port, and easy access to a large private underground parking facility.