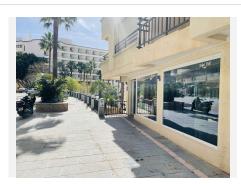

This local boasts a fully-equipped bar, equipped kitchen, stylish furniture, and ready to go appliances which can be included.

Recent renovations include soundproofing, special windows, and modern installations, creating an inviting space for any business. With the option to expand to a spacious outdoor terrace, accommodating at least 10 tables, this is the perfect opportunity for a thriving business in prime location.