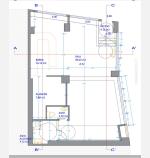

Benefiting from 15 kwt light connection, a robust ventilation and air conditioning system. Has two toilets (one adapted for disabled access).

Ideal location with high foot traffic, proximity to Marbella Port, and easy access to a large private underground parking facility.