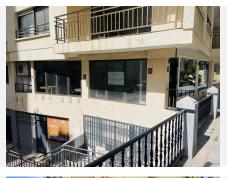

## Marbella

REF# BEMR4360681 €550,000

| BEDS | BATHS | BUILT | TERRACE           |
|------|-------|-------|-------------------|
|      | 2     | 95 m² | 30 m <sup>2</sup> |

Fantastic freehold commercial space in Avenida del Mar, one of Marbella's main streets. Located in the heart of the city and only steps away from the sandy beach just next to Marbella Port.

This local boasts a fully-equipped bar, equipped kitchen, stylish furniture, and ready to go appliances which can be included.

Recent renovations include soundproofing, special windows, and modern installations, creating an inviting space for any business. With the option to expand to a spacious outdoor terrace, accommodating at least 10 tables, this is the perfect opportunity for a thriving business in prime location.

Benefiting from 15 kwt light connection, a robust ventilation and air conditioning system. Has two toilets (one adapted for disabled access).

Ideal location with high foot traffic, proximity to Marbella Port, and easy access to a large private underground parking facility.