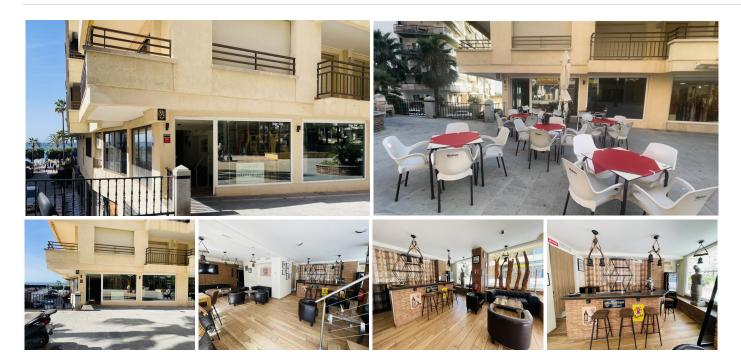

## Marbella

REF# BEMR4360681 €550,000

| BEDS | BATHS | BUILT | TERRACE           |
|------|-------|-------|-------------------|
|      | 2     | 95 m² | 30 m <sup>2</sup> |

Fantastic freehold commercial space in Avenida del Mar, one of Marbella's main streets. Located in the heart of the city and only steps away from the sandy beach just next to Marbella Port.

This local boasts a fully-equipped bar, equipped kitchen, stylish furniture, and ready to go appliances which can be included.

Recent renovations include soundproofing, special windows, and modern installations, creating an inviting space for any business. With the option to expand to a spacious outdoor terrace, accommodating at least 10 tables, this is the perfect opportunity for a thriving business in prime location.

Benefiting from 15 kwt light connection, a robust ventilation and air conditioning system. Has two toilets (one adapted for disabled access).

Ideal location with high foot traffic, proximity to Marbella Port, and easy access to a large private underground parking facility.