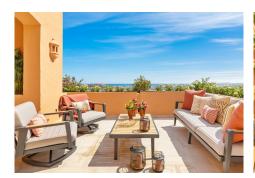

Fully renovated duplex penthouse in Los Belvederes. Top quality, done to the highest standards. South to west facing with panoramic views to the Mediterranean, the coast and the mountains. Fully private and quiet.

Main floor: Entrance hallway, living area with a wood fireplace, dining area with an open plan fully fitted kitchen with Siemens and Bosch appliances and a laundry room. Direct access to the covered and uncovered terrace. Two guest bedrooms en suite.

## BROMLEY ESTATES Marbella

Small cozy community with pool area and lush gardens, gym and two tennis courts.

Gated with 24 hours security.

The furniture is included in the price.