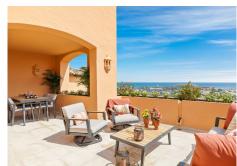

Fully renovated duplex penthouse in Los Belvederes. Top quality, done to the highest standards. South to west facing with panoramic views to the Mediterranean, the coast and the mountains. Fully private and quiet.

Main floor: Entrance hallway, living area with a wood fireplace, dining area with an open plan fully fitted kitchen with Siemens and Bosch appliances and a laundry room. Direct access to the covered and uncovered terrace. Two guest bedrooms en suite.

## BROMLEY ESTATES Marbella

Small cozy community with pool area and lush gardens, gym and two tennis courts.

Gated with 24 hours security.

The furniture is included in the price.