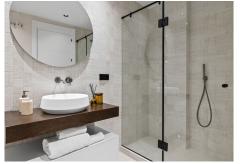

Main floor: Entrance hallway, living area with a wood fireplace, dining area with an open plan fully fitted kitchen with Siemens and Bosch appliances and a laundry room. Direct access to the covered and uncovered terrace. Two guest bedrooms en suite.