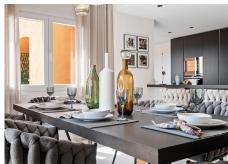

Main floor: Entrance hallway, living area with a wood fireplace, dining area with an open plan fully fitted kitchen with Siemens and Bosch appliances and a laundry room. Direct access to the covered and uncovered terrace. Two guest bedrooms en suite.