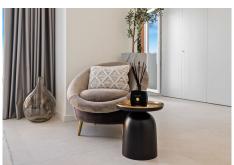

Main floor: Entrance hallway, living area with a wood fireplace, dining area with an open plan fully fitted kitchen with Siemens and Bosch appliances and a laundry room. Direct access to the covered and uncovered terrace. Two guest bedrooms en suite.