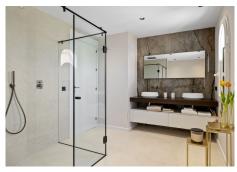

Main floor: Entrance hallway, living area with a wood fireplace, dining area with an open plan fully fitted kitchen with Siemens and Bosch appliances and a laundry room. Direct access to the covered and uncovered terrace. Two guest bedrooms en suite.