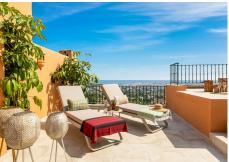

Fully renovated duplex penthouse in Los Belvederes. Top quality, done to the highest standards. South to west facing with panoramic views to the Mediterranean, the coast and the mountains. Fully private and quiet.

Upper floor: Master bedroom en suite with dressing area. Chill out terrace with bbq and jacuzzi.

A/C with heating, under floor heating throughout. Garage space and storage, ample parking within the complex.