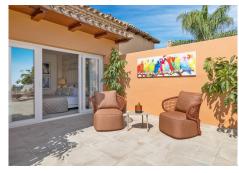

Fully renovated duplex penthouse in Los Belvederes. Top quality, done to the highest standards. South to west facing with panoramic views to the Mediterranean, the coast and the mountains. Fully private and quiet.

Main floor: Entrance hallway, living area with a wood fireplace, dining area with an open plan fully fitted kitchen with Siemens and Bosch appliances and a laundry room. Direct access to the covered and uncovered terrace. Two guest bedrooms en suite.