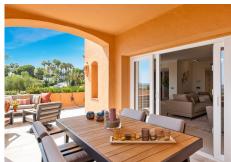

Fully renovated duplex penthouse in Los Belvederes. Top quality, done to the highest standards. South to west facing with panoramic views to the Mediterranean, the coast and the mountains. Fully private and quiet.

Main floor: Entrance hallway, living area with a wood fireplace, dining area with an open plan fully fitted kitchen with Siemens and Bosch appliances and a laundry room. Direct access to the covered and uncovered terrace. Two guest bedrooms en suite.