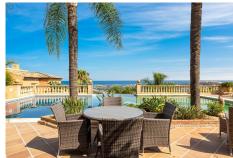

Fully renovated duplex penthouse in Los Belvederes. Top quality, done to the highest standards. South to west facing with panoramic views to the Mediterranean, the coast and the mountains. Fully private and quiet.

Main floor: Entrance hallway, living area with a wood fireplace, dining area with an open plan fully fitted kitchen with Siemens and Bosch appliances and a laundry room. Direct access to the covered and uncovered terrace. Two guest bedrooms en suite.