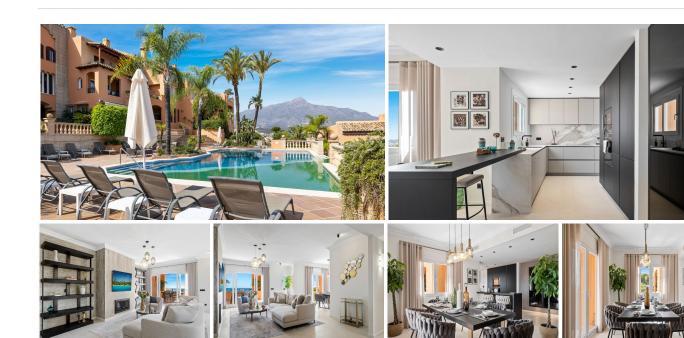

Fully renovated duplex penthouse in Los Belvederes. Top quality, done to the highest standards. South to west facing with panoramic views to the Mediterranean, the coast and the mountains. Fully private and quiet.

## BROMLEY ESTATES Marbella

Small cozy community with pool area and lush gardens, gym and two tennis courts.

Gated with 24 hours security.

The furniture is included in the price.