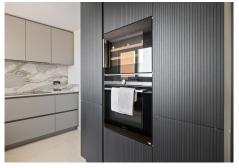

Main floor: Entrance hallway, living area with a wood fireplace, dining area with an open plan fully fitted kitchen with Siemens and Bosch appliances and a laundry room. Direct access to the covered and uncovered terrace. Two guest bedrooms en suite.