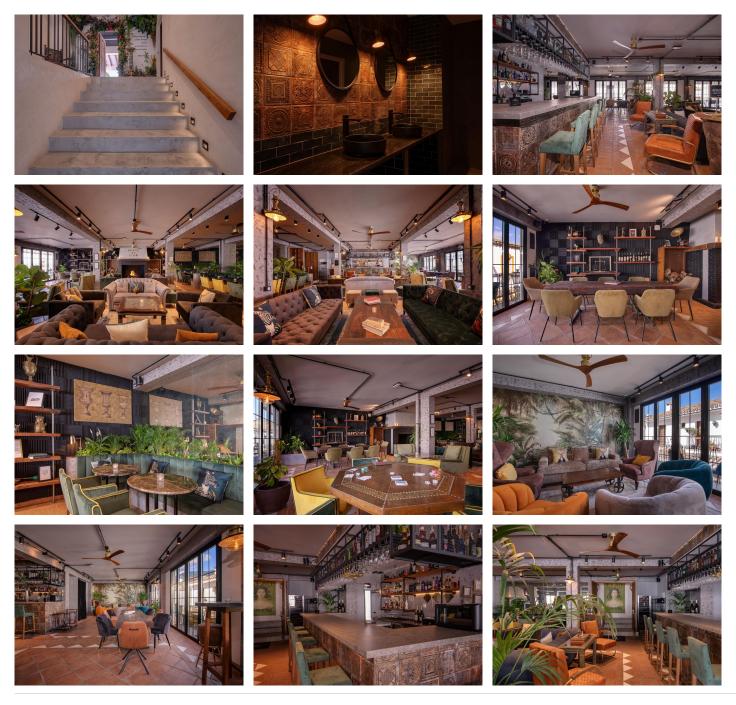

## A UNIQUE INVESTMENT OPPORTUNITY

Discover an exceptional investment opportunity in the heart of Benahavís, where nature becomes the backdrop for a dynamic and award-winning design created by the talented team of architects at Archidom Studio.

This innovative space unfolds on multiple levels, fusing comfort with sophistication. Its possibilities are as diverse as they are exciting: from creating an avant-garde restaurant to hosting unforgettable weddings and events. You could even transform it into an exclusive boutique hotel, accommodating up to 9 spacious rooms. The versatility of this location makes it a unique investment full of potential and opportunity.

The building has a large interior area of 700 m2 and 326 m2 of terraces. This turnkey property has an attractive interior design, which combines modern elements with unique pieces created exclusively for the

## BROMLEY ESTATES Marbella

property. All levels have large windows that allow natural light to enhance the ambience.

Thanks to its versatility, the building offers numerous income opportunities and the possibility of year-round profitability. Owning a well-equipped, multi-purpose building is a competitive advantage in these thriving markets.