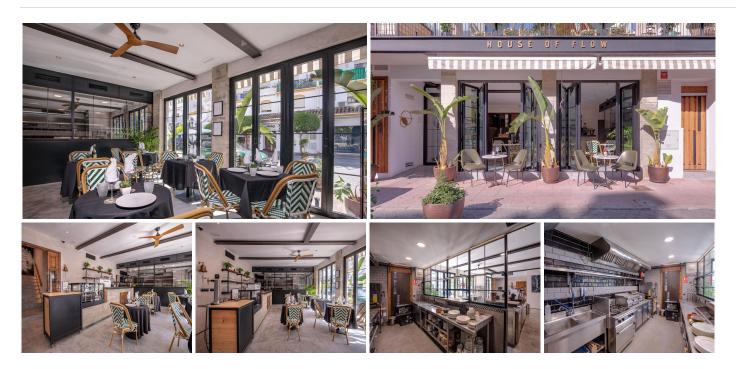

## A UNIQUE INVESTMENT OPPORTUNITY

Discover an exceptional investment opportunity in the heart of Benahavís, where nature becomes the backdrop for a dynamic and award-winning design created by the talented team of architects at Archidom Studio.

This innovative space unfolds on multiple levels, fusing comfort with sophistication. Its possibilities are as diverse as they are exciting: from creating an avant-garde restaurant to hosting unforgettable weddings and events. You could even transform it into an exclusive boutique hotel, accommodating up to 9 spacious rooms. The versatility of this location makes it a unique investment full of potential and opportunity.

The building has a large interior area of 700 m2 and 326 m2 of terraces. This turnkey property has an attractive interior design, which combines modern elements with unique pieces created exclusively for the

## BROMLEY ESTATES Marbella

property. All levels have large windows that allow natural light to enhance the ambience.

Thanks to its versatility, the building offers numerous income opportunities and the possibility of year-round profitability. Owning a well-equipped, multi-purpose building is a competitive advantage in these thriving markets.