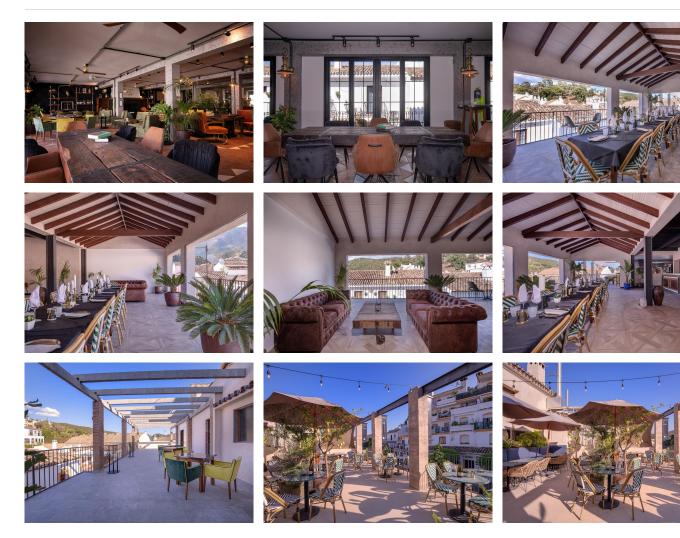

## A UNIQUE INVESTMENT OPPORTUNITY

Discover an exceptional investment opportunity in the heart of Benahavís, where nature becomes the backdrop for a dynamic and award-winning design created by the talented team of architects at Archidom Studio.

This innovative space unfolds on multiple levels, fusing comfort with sophistication. Its possibilities are as diverse as they are exciting: from creating an avant-garde restaurant to hosting unforgettable weddings and events. You could even transform it into an exclusive boutique hotel, accommodating up to 9 spacious rooms. The versatility of this location makes it a unique investment full of potential and opportunity.

The building has a large interior area of 700 m2 and 326 m2 of terraces. This turnkey property has an attractive interior design, which combines modern elements with unique pieces created exclusively for the

## BROMLEY ESTATES Marbella

property. All levels have large windows that allow natural light to enhance the ambience.

Thanks to its versatility, the building offers numerous income opportunities and the possibility of year-round profitability. Owning a well-equipped, multi-purpose building is a competitive advantage in these thriving markets.