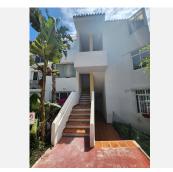

## PENTHOUSE 2 BEDROOMS 2 BATHROOMS IN CALAHONDA

Calahonda

REF# BEMR4361710 €379.000

| BEDS | BATHS | BUILT  | TERRACE |
|------|-------|--------|---------|
| 2    | 2     | 110 m² | 115 m²  |

Nice penthouse with panoramic views in Calahonda, a few minutes from the beach and all kinds of services. It has a spacious living room with fireplace, from here you go out to the main terrace, from which you can enjoy the beautiful open views of the garden, the pool and the sea. A spiral staircase leads to the roof terrace, an ideal space to receive guests.