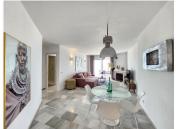

## PENTHOUSE 2 BEDROOMS 2 BATHROOMS IN CALAHONDA

Calahonda

REF# BEMR4361710 €379.000

| BEDS | BATHS | BUILT  | TERRACE |
|------|-------|--------|---------|
| 2    | 2     | 110 m² | 115 m²  |

Nice penthouse with panoramic views in Calahonda, a few minutes from the beach and all kinds of services. It has a spacious living room with fireplace, from here you go out to the main terrace, from which you can enjoy the beautiful open views of the garden, the pool and the sea. A spiral staircase leads to the roof terrace, an ideal space to receive guests.

It has a total of 2 bedrooms, both exterior and the main one with an en-suite bathroom, plus 1 shared bathroom. Laundry room and numbered parking space.

It has been recently renovated. Completely furnished and ready to live in.