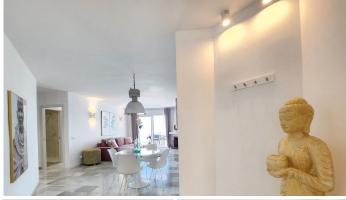

## PENTHOUSE 2 BEDROOMS 2 BATHROOMS IN CALAHONDA

Calahonda

REF# BEMR4361710 €379.000

| BEDS | BATHS | BUILT  | TERRACE |
|------|-------|--------|---------|
| 2    | 2     | 110 m² | 115 m²  |

Nice penthouse with panoramic views in Calahonda, a few minutes from the beach and all kinds of services. It has a spacious living room with fireplace, from here you go out to the main terrace, from which you can enjoy the beautiful open views of the garden, the pool and the sea. A spiral staircase leads to the roof terrace, an ideal space to receive guests.

It has a total of 2 bedrooms, both exterior and the main one with an en-suite bathroom, plus 1 shared bathroom. Laundry room and numbered parking space.

It has been recently renovated. Completely furnished and ready to live in.