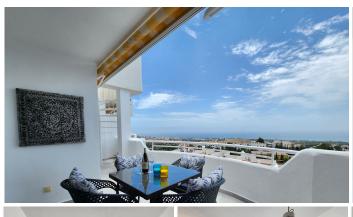

## PENTHOUSE 2 BEDROOMS 2 BATHROOMS IN CALAHONDA

Calahonda

REF# BEMR4361710 €379.000

| BEDS | BATHS | BUILT  | TERRACE |
|------|-------|--------|---------|
| 2    | 2     | 110 m² | 115 m²  |

Nice penthouse with panoramic views in Calahonda, a few minutes from the beach and all kinds of services. It has a spacious living room with fireplace, from here you go out to the main terrace, from which you can enjoy the beautiful open views of the garden, the pool and the sea. A spiral staircase leads to the roof terrace, an ideal space to receive guests.