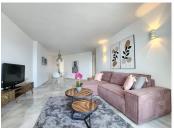

## PENTHOUSE 2 BEDROOMS 2 BATHROOMS IN CALAHONDA

Calahonda

REF# BEMR4361710 €379.000

| BEDS | BATHS | BUILT  | TERRACE |
|------|-------|--------|---------|
| 2    | 2     | 110 m² | 115 m²  |

Nice penthouse with panoramic views in Calahonda, a few minutes from the beach and all kinds of services. It has a spacious living room with fireplace, from here you go out to the main terrace, from which you can enjoy the beautiful open views of the garden, the pool and the sea. A spiral staircase leads to the roof terrace, an ideal space to receive guests.

It has a total of 2 bedrooms, both exterior and the main one with an en-suite bathroom, plus 1 shared bathroom. Laundry room and numbered parking space.

It has been recently renovated. Completely furnished and ready to live in.