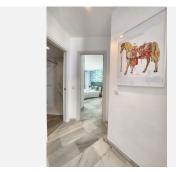

## PENTHOUSE 2 BEDROOMS 2 BATHROOMS IN CALAHONDA

Calahonda

REF# BEMR4361710 €379.000

| BEDS | BATHS | BUILT  | TERRACE |
|------|-------|--------|---------|
| 2    | 2     | 110 m² | 115 m²  |

Nice penthouse with panoramic views in Calahonda, a few minutes from the beach and all kinds of services. It has a spacious living room with fireplace, from here you go out to the main terrace, from which you can enjoy the beautiful open views of the garden, the pool and the sea. A spiral staircase leads to the roof terrace, an ideal space to receive guests.