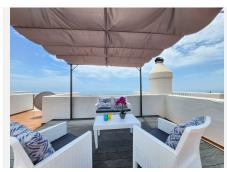

## PENTHOUSE 2 BEDROOMS 2 BATHROOMS IN CALAHONDA

Calahonda

REF# BEMR4361710 €379.000

| BEDS | BATHS | BUILT  | TERRACE |
|------|-------|--------|---------|
| 2    | 2     | 110 m² | 115 m²  |

Nice penthouse with panoramic views in Calahonda, a few minutes from the beach and all kinds of services. It has a spacious living room with fireplace, from here you go out to the main terrace, from which you can enjoy the beautiful open views of the garden, the pool and the sea. A spiral staircase leads to the roof terrace, an ideal space to receive guests.