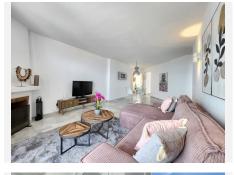

## PENTHOUSE 2 BEDROOMS 2 BATHROOMS IN CALAHONDA

Calahonda

REF# BEMR4361710 €379.000

| BEDS | BATHS | BUILT  | TERRACE |
|------|-------|--------|---------|
| 2    | 2     | 110 m² | 115 m²  |

Nice penthouse with panoramic views in Calahonda, a few minutes from the beach and all kinds of services. It has a spacious living room with fireplace, from here you go out to the main terrace, from which you can enjoy the beautiful open views of the garden, the pool and the sea. A spiral staircase leads to the roof terrace, an ideal space to receive guests.

It has a total of 2 bedrooms, both exterior and the main one with an en-suite bathroom, plus 1 shared bathroom. Laundry room and numbered parking space.

It has been recently renovated. Completely furnished and ready to live in.