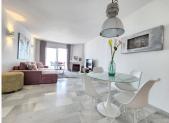

## PENTHOUSE 2 BEDROOMS 2 BATHROOMS IN CALAHONDA

Calahonda

REF# BEMR4361710 €379.000

| BEDS | BATHS | BUILT  | TERRACE |
|------|-------|--------|---------|
| 2    | 2     | 110 m² | 115 m²  |

Nice penthouse with panoramic views in Calahonda, a few minutes from the beach and all kinds of services. It has a spacious living room with fireplace, from here you go out to the main terrace, from which you can enjoy the beautiful open views of the garden, the pool and the sea. A spiral staircase leads to the roof terrace, an ideal space to receive guests.

It has a total of 2 bedrooms, both exterior and the main one with an en-suite bathroom, plus 1 shared bathroom. Laundry room and numbered parking space.

It has been recently renovated. Completely furnished and ready to live in.