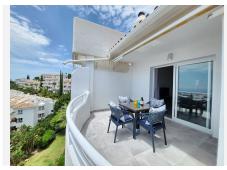

## PENTHOUSE 2 BEDROOMS 2 BATHROOMS IN CALAHONDA

Calahonda

REF# BEMR4361710 €379.000

| BEDS | BATHS | BUILT  | TERRACE |
|------|-------|--------|---------|
| 2    | 2     | 110 m² | 115 m²  |

Nice penthouse with panoramic views in Calahonda, a few minutes from the beach and all kinds of services. It has a spacious living room with fireplace, from here you go out to the main terrace, from which you can enjoy the beautiful open views of the garden, the pool and the sea. A spiral staircase leads to the roof terrace, an ideal space to receive guests.

It has a total of 2 bedrooms, both exterior and the main one with an en-suite bathroom, plus 1 shared bathroom. Laundry room and numbered parking space.

It has been recently renovated. Completely furnished and ready to live in.