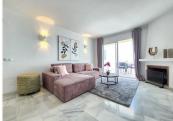

## PENTHOUSE 2 BEDROOMS 2 BATHROOMS IN CALAHONDA

Calahonda

REF# BEMR4361710 €379.000

| BEDS | BATHS | BUILT  | TERRACE |
|------|-------|--------|---------|
| 2    | 2     | 110 m² | 115 m²  |

Nice penthouse with panoramic views in Calahonda, a few minutes from the beach and all kinds of services. It has a spacious living room with fireplace, from here you go out to the main terrace, from which you can enjoy the beautiful open views of the garden, the pool and the sea. A spiral staircase leads to the roof terrace, an ideal space to receive guests.

It has a total of 2 bedrooms, both exterior and the main one with an en-suite bathroom, plus 1 shared bathroom. Laundry room and numbered parking space.

It has been recently renovated. Completely furnished and ready to live in.