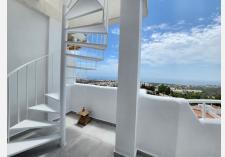

## PENTHOUSE 2 BEDROOMS 2 BATHROOMS IN CALAHONDA

Calahonda

REF# BEMR4361710 €379.000

| BEDS | BATHS | BUILT  | TERRACE |
|------|-------|--------|---------|
| 2    | 2     | 110 m² | 115 m²  |

Nice penthouse with panoramic views in Calahonda, a few minutes from the beach and all kinds of services. It has a spacious living room with fireplace, from here you go out to the main terrace, from which you can enjoy the beautiful open views of the garden, the pool and the sea. A spiral staircase leads to the roof terrace, an ideal space to receive guests.