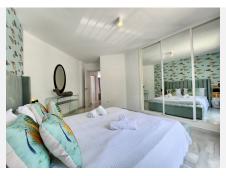

## PENTHOUSE 2 BEDROOMS 2 BATHROOMS IN CALAHONDA

Calahonda

REF# BEMR4361710 €379.000

| BEDS | BATHS | BUILT  | TERRACE |
|------|-------|--------|---------|
| 2    | 2     | 110 m² | 115 m²  |

Nice penthouse with panoramic views in Calahonda, a few minutes from the beach and all kinds of services. It has a spacious living room with fireplace, from here you go out to the main terrace, from which you can enjoy the beautiful open views of the garden, the pool and the sea. A spiral staircase leads to the roof terrace, an ideal space to receive guests.

It has a total of 2 bedrooms, both exterior and the main one with an en-suite bathroom, plus 1 shared bathroom. Laundry room and numbered parking space.

It has been recently renovated. Completely furnished and ready to live in.