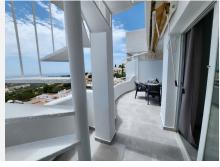

## PENTHOUSE 2 BEDROOMS 2 BATHROOMS IN CALAHONDA

Calahonda

REF# BEMR4361710 €379.000

| BEDS | BATHS | BUILT  | TERRACE |
|------|-------|--------|---------|
| 2    | 2     | 110 m² | 115 m²  |

Nice penthouse with panoramic views in Calahonda, a few minutes from the beach and all kinds of services. It has a spacious living room with fireplace, from here you go out to the main terrace, from which you can enjoy the beautiful open views of the garden, the pool and the sea. A spiral staircase leads to the roof terrace, an ideal space to receive guests.