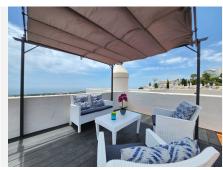

## PENTHOUSE 2 BEDROOMS 2 BATHROOMS IN CALAHONDA

Calahonda

REF# BEMR4361710 €379.000

| BEDS | BATHS | BUILT  | TERRACE |
|------|-------|--------|---------|
| 2    | 2     | 110 m² | 115 m²  |

Nice penthouse with panoramic views in Calahonda, a few minutes from the beach and all kinds of services. It has a spacious living room with fireplace, from here you go out to the main terrace, from which you can enjoy the beautiful open views of the garden, the pool and the sea. A spiral staircase leads to the roof terrace, an ideal space to receive guests.