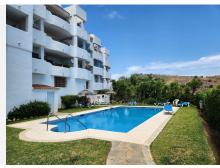

## PENTHOUSE 2 BEDROOMS 2 BATHROOMS IN CALAHONDA

Calahonda

REF# BEMR4361710 €379.000

| BEDS | BATHS | BUILT  | TERRACE |
|------|-------|--------|---------|
| 2    | 2     | 110 m² | 115 m²  |

Nice penthouse with panoramic views in Calahonda, a few minutes from the beach and all kinds of services. It has a spacious living room with fireplace, from here you go out to the main terrace, from which you can enjoy the beautiful open views of the garden, the pool and the sea. A spiral staircase leads to the roof terrace, an ideal space to receive guests.