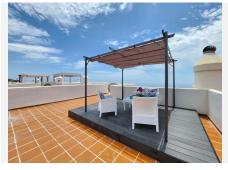

## PENTHOUSE 2 BEDROOMS 2 BATHROOMS IN CALAHONDA

Calahonda

REF# BEMR4361710 €379.000

| BEDS | BATHS | BUILT  | TERRACE |
|------|-------|--------|---------|
| 2    | 2     | 110 m² | 115 m²  |

Nice penthouse with panoramic views in Calahonda, a few minutes from the beach and all kinds of services. It has a spacious living room with fireplace, from here you go out to the main terrace, from which you can enjoy the beautiful open views of the garden, the pool and the sea. A spiral staircase leads to the roof terrace, an ideal space to receive guests.