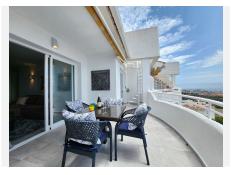

## PENTHOUSE 2 BEDROOMS 2 BATHROOMS IN CALAHONDA

Calahonda

REF# BEMR4361710 €379.000

| BEDS | BATHS | BUILT  | TERRACE |
|------|-------|--------|---------|
| 2    | 2     | 110 m² | 115 m²  |

Nice penthouse with panoramic views in Calahonda, a few minutes from the beach and all kinds of services. It has a spacious living room with fireplace, from here you go out to the main terrace, from which you can enjoy the beautiful open views of the garden, the pool and the sea. A spiral staircase leads to the roof terrace, an ideal space to receive guests.

Very quiet residential area, ideal as an investment or for a vacation home. Very well-kept community and only 3 km from the center of Calahonda.

Do not hesitate to contact us to visit it, you will not regret it.