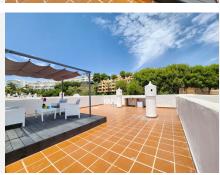

## PENTHOUSE 2 BEDROOMS 2 BATHROOMS IN CALAHONDA

Calahonda

REF# BEMR4361710 €379.000

| BEDS | BATHS | BUILT  | TERRACE |
|------|-------|--------|---------|
| 2    | 2     | 110 m² | 115 m²  |

Nice penthouse with panoramic views in Calahonda, a few minutes from the beach and all kinds of services. It has a spacious living room with fireplace, from here you go out to the main terrace, from which you can enjoy the beautiful open views of the garden, the pool and the sea. A spiral staircase leads to the roof terrace, an ideal space to receive guests.