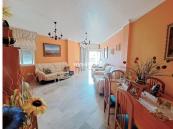

The apartment has 3 double bedrooms, 2 bathrooms, fitted wardrobes, a fully fitted kitchen with laundry area, and a bright 21 m2 living room leading directly to a covered 30 m2 southeast-facing terrace with some sea and urban views.

The property has extraordinary dimensions that are no longer found today, all rooms have space for 2 double beds, and it needs renovation.

The property further benefits from 1 community pool and garage included in the price.