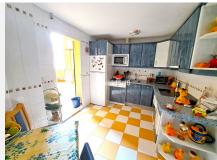

The apartment has 3 double bedrooms, 2 bathrooms, fitted wardrobes, a fully fitted kitchen with laundry area, and a bright 21 m2 living room leading directly to a covered 30 m2 southeast-facing terrace with some sea and urban views.

Handicap access.

Furniture : Part Furnished. Kitchen : Fully Fitted.

Security: Gated Complex, Entry Phone. Parking: Underground, Communal. Utilities: Electricity, Drinkable Water.

Category: Beachfront, Investment, Resale.