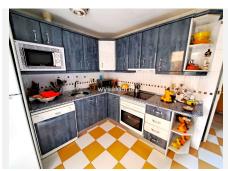

The apartment has 3 double bedrooms, 2 bathrooms, fitted wardrobes, a fully fitted kitchen with laundry area, and a bright 21 m2 living room leading directly to a covered 30 m2 southeast-facing terrace with some sea and urban views.

Handicap access.

Furniture : Part Furnished. Kitchen : Fully Fitted.

Security: Gated Complex, Entry Phone. Parking: Underground, Communal. Utilities: Electricity, Drinkable Water.

Category: Beachfront, Investment, Resale.