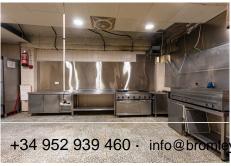

#### COMMERCIAL PREMISES FOR SALE AND FOR RENT WITH OPTION TO PURCHASE.

Unique opportunity! Commercial premises for sale in Las Lagunas de Mijas!

Are you thinking about starting a business on the Costa del Sol? Are you looking for a unique opportunity to start your project successfully?

If so, don't miss this commercial premises for sale in Las Lagunas de Mijas. It is a set of two independent properties, with a total surface area of 141 square meters.

The two properties consist of 83 and 58 square meters respectively, and are currently used as a restaurant and warehouse.