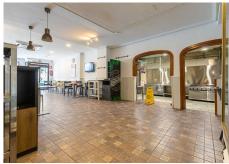

#### COMMERCIAL PREMISES FOR SALE AND FOR RENT WITH OPTION TO PURCHASE.

Unique opportunity! Commercial premises for sale in Las Lagunas de Mijas!

Are you thinking about starting a business on the Costa del Sol? Are you looking for a unique opportunity to start your project successfully?

If so, don't miss this commercial premises for sale in Las Lagunas de Mijas. It is a set of two independent properties, with a total surface area of 141 square meters.

The two properties consist of 83 and 58 square meters respectively, and are currently used as a restaurant and warehouse.