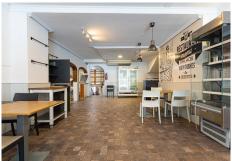

#### COMMERCIAL PREMISES FOR SALE AND FOR RENT WITH OPTION TO PURCHASE.

Unique opportunity! Commercial premises for sale in Las Lagunas de Mijas!

Are you thinking about starting a business on the Costa del Sol? Are you looking for a unique opportunity to start your project successfully?

If so, don't miss this commercial premises for sale in Las Lagunas de Mijas. It is a set of two independent properties, with a total surface area of 141 square meters.

The two properties consist of 83 and 58 square meters respectively, and are currently used as a restaurant and warehouse.