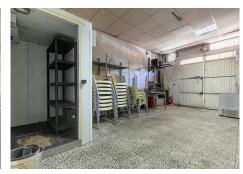

If so, don't miss this commercial premises for sale in Las Lagunas de Mijas. It is a set of two independent properties, with a total surface area of 141 square meters.

The two properties consist of 83 and 58 square meters respectively, and are currently used as a restaurant and warehouse.