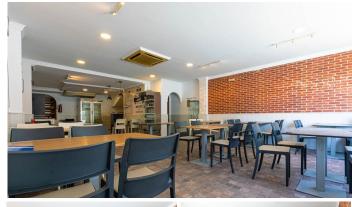

#### COMMERCIAL PREMISES FOR SALE AND FOR RENT WITH OPTION TO PURCHASE.

Unique opportunity! Commercial premises for sale in Las Lagunas de Mijas!

Are you thinking about starting a business on the Costa del Sol? Are you looking for a unique opportunity to start your project successfully?

If so, don't miss this commercial premises for sale in Las Lagunas de Mijas. It is a set of two independent properties, with a total surface area of 141 square meters.

The two properties consist of 83 and 58 square meters respectively, and are currently used as a restaurant and warehouse.