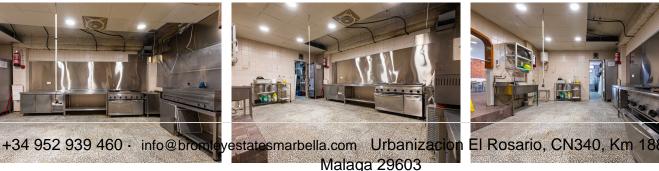

#### COMMERCIAL PREMISES FOR SALE AND FOR RENT WITH OPTION TO PURCHASE.

Unique opportunity! Commercial premises for sale in Las Lagunas de Mijas!

Are you thinking about starting a business on the Costa del Sol? Are you looking for a unique opportunity to start your project successfully?

If so, don't miss this commercial premises for sale in Las Lagunas de Mijas. It is a set of two independent properties, with a total surface area of 141 square meters.

The two properties consist of 83 and 58 square meters respectively, and are currently used as a restaurant and warehouse.