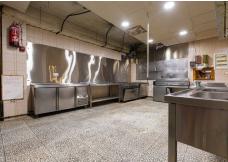

#### COMMERCIAL PREMISES FOR SALE AND FOR RENT WITH OPTION TO PURCHASE.

Unique opportunity! Commercial premises for sale in Las Lagunas de Mijas!

Are you thinking about starting a business on the Costa del Sol? Are you looking for a unique opportunity to start your project successfully?

If so, don't miss this commercial premises for sale in Las Lagunas de Mijas. It is a set of two independent properties, with a total surface area of 141 square meters.

The two properties consist of 83 and 58 square meters respectively, and are currently used as a restaurant and warehouse.