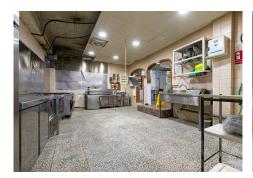

#### COMMERCIAL PREMISES FOR SALE AND FOR RENT WITH OPTION TO PURCHASE.

Unique opportunity! Commercial premises for sale in Las Lagunas de Mijas!

Are you thinking about starting a business on the Costa del Sol? Are you looking for a unique opportunity to start your project successfully?

If so, don't miss this commercial premises for sale in Las Lagunas de Mijas. It is a set of two independent properties, with a total surface area of 141 square meters.

The two properties consist of 83 and 58 square meters respectively, and are currently used as a restaurant and warehouse.