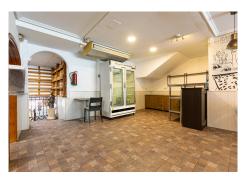

#### COMMERCIAL PREMISES FOR SALE AND FOR RENT WITH OPTION TO PURCHASE.

Unique opportunity! Commercial premises for sale in Las Lagunas de Mijas!

Are you thinking about starting a business on the Costa del Sol? Are you looking for a unique opportunity to start your project successfully?

If so, don't miss this commercial premises for sale in Las Lagunas de Mijas. It is a set of two independent properties, with a total surface area of 141 square meters.

The two properties consist of 83 and 58 square meters respectively, and are currently used as a restaurant and warehouse.