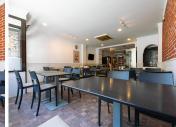

#### COMMERCIAL PREMISES FOR SALE AND FOR RENT WITH OPTION TO PURCHASE.

Unique opportunity! Commercial premises for sale in Las Lagunas de Mijas!

Are you thinking about starting a business on the Costa del Sol? Are you looking for a unique opportunity to start your project successfully?

If so, don't miss this commercial premises for sale in Las Lagunas de Mijas. It is a set of two independent properties, with a total surface area of 141 square meters.

The two properties consist of 83 and 58 square meters respectively, and are currently used as a restaurant and warehouse.