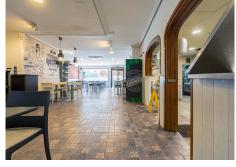

#### COMMERCIAL PREMISES FOR SALE AND FOR RENT WITH OPTION TO PURCHASE.

Unique opportunity! Commercial premises for sale in Las Lagunas de Mijas!

Are you thinking about starting a business on the Costa del Sol? Are you looking for a unique opportunity to start your project successfully?

If so, don't miss this commercial premises for sale in Las Lagunas de Mijas. It is a set of two independent properties, with a total surface area of 141 square meters.

The two properties consist of 83 and 58 square meters respectively, and are currently used as a restaurant and warehouse.