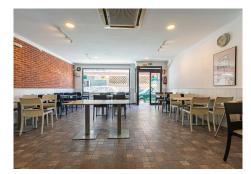

#### COMMERCIAL PREMISES FOR SALE AND FOR RENT WITH OPTION TO PURCHASE.

Unique opportunity! Commercial premises for sale in Las Lagunas de Mijas!

Are you thinking about starting a business on the Costa del Sol? Are you looking for a unique opportunity to start your project successfully?

If so, don't miss this commercial premises for sale in Las Lagunas de Mijas. It is a set of two independent properties, with a total surface area of 141 square meters.

The two properties consist of 83 and 58 square meters respectively, and are currently used as a restaurant and warehouse.