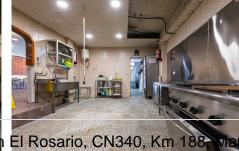

#### COMMERCIAL PREMISES FOR SALE AND FOR RENT WITH OPTION TO PURCHASE.

Unique opportunity! Commercial premises for sale in Las Lagunas de Mijas!

Are you thinking about starting a business on the Costa del Sol? Are you looking for a unique opportunity to start your project successfully?

If so, don't miss this commercial premises for sale in Las Lagunas de Mijas. It is a set of two independent properties, with a total surface area of 141 square meters.

The two properties consist of 83 and 58 square meters respectively, and are currently used as a restaurant and warehouse.