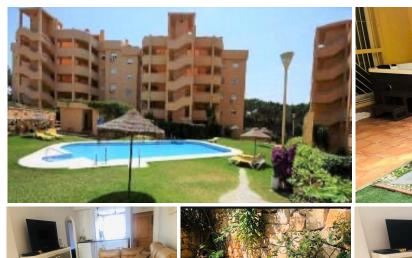

# GROUND FLOOR APARTMENT 2 BEDROOMS 1 BATHROOM IN CALAHONDA

Calahonda

REF# BEMR4365517 €354.000

 BEDS
 BATHS
 BUILT

 2
 1
 81 m²

#### BEAUTIFUL GROUND FLOOR APARTMENT IN NICE URBANIZATION IN CALAHONDA

This beautiful apartment consists of 2 double bedrooms (one of them with fireplace and leads to the garden).

The bathroom, completely renovated.

In great location, only 5 min walk to the sea.

Private parking.

Community pool surrounded by beautiful well maintained gardens.

Quiet urbanization.