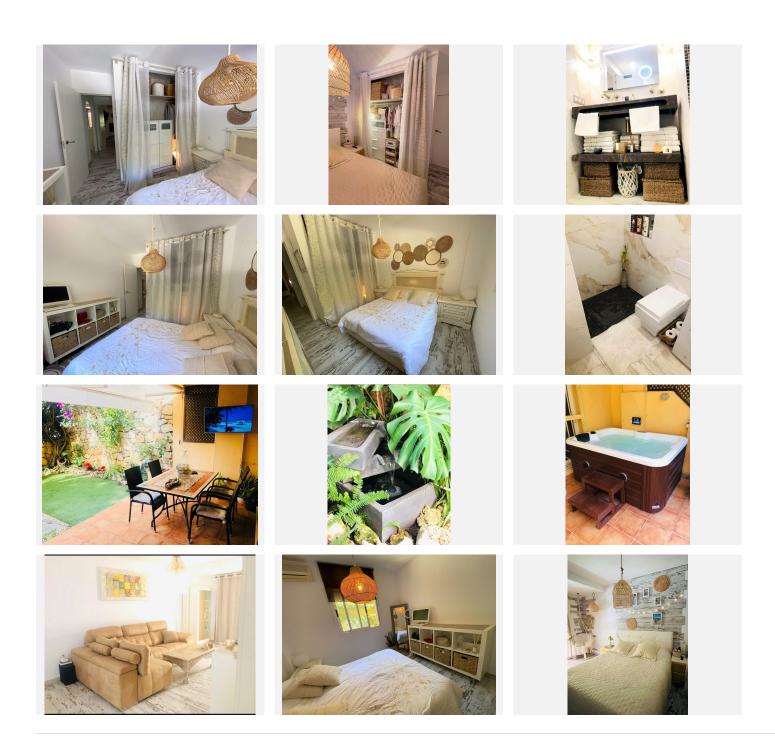

#### BEAUTIFUL GROUND FLOOR APARTMENT IN NICE URBANIZATION IN CALAHONDA

This beautiful apartment consists of 2 double bedrooms (one of them with fireplace and leads to the garden).

The bathroom, completely renovated.

Living room, with bed sofa, custom furniture and a fireplace. Fully fitted open kitchen, recently renovated, with high quality appliances.

Air conditioning. Nice covered terrace, with nice furniture, barbecue and jacuzzi.