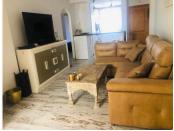

Living room, with bed sofa, custom furniture and a fireplace. Fully fitted open kitchen, recently renovated, with high quality appliances.

Air conditioning. Nice covered terrace, with nice furniture, barbecue and jacuzzi.