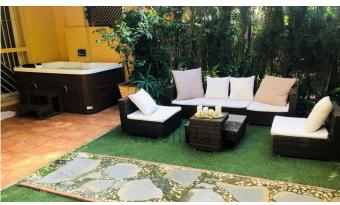

Living room, with bed sofa, custom furniture and a fireplace. Fully fitted open kitchen, recently renovated, with high quality appliances.

Air conditioning. Nice covered terrace, with nice furniture, barbecue and jacuzzi.