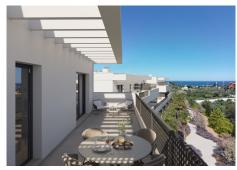

## GROUND FLOOR APARTMENT 2 BEDROOMS 2 BATHROOMS IN ESTEPONA

Stepona

REF# BEMR4365847 €331,000

| BEDS | BATHS | BUILT | TERRACE |
|------|-------|-------|---------|
| 2    | 2     | 74 m² | 15 m²   |

New Development: Prices from €331,000 to €388,000. .

This development is the new residential complex of new construction located in Estepona where you will find much more than a home, you will find a beautiful garden where you can extend your home. As if that were not enough, you will be able to enjoy a residence with common uses typical of a resort just a few minutes from the beach, the Senda Litoral, numerous golf courses, the Port of Estepona and La Duquesa, restaurants, supermarkets, Hospital de Alta Resolución de Estepona and connection to the A-7 and AP-7 through which to connect in less than an hour with Malaga or Gibraltar.