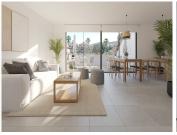

## GROUND FLOOR APARTMENT 2 BEDROOMS 2 BATHROOMS IN ESTEPONA

Stepona

REF# BEMR4365847 €331,000

| BEDS | BATHS | BUILT | TERRACE |
|------|-------|-------|---------|
| 2    | 2     | 74 m² | 15 m²   |

New Development: Prices from €331,000 to €388,000. .

This development is the new residential complex of new construction located in Estepona where you will find much more than a home, you will find a beautiful garden where you can extend your home. As if that were not enough, you will be able to enjoy a residence with common uses typical of a resort just a few minutes from the beach, the Senda Litoral, numerous golf courses, the Port of Estepona and La Duquesa, restaurants, supermarkets, Hospital de Alta Resolución de Estepona and connection to the A-7 and AP-7 through which to connect in less than an hour with Malaga or Gibraltar.

The complex is made up of 106 multi-family homes with 2 and 3 bedrooms with an underground parking space and storage room, designed under the criteria of sustainability and an open-space concept, offering optimized and contemporary homes, adapted for all customer profiles and designed for the new way of life where health, pleasure and work can be reconciled in your own home.