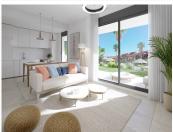

## GROUND FLOOR APARTMENT 2 BEDROOMS 2 BATHROOMS IN ESTEPONA

Stepona

REF# BEMR4365847 €331,000

| BEDS | BATHS | BUILT | TERRACE |
|------|-------|-------|---------|
| 2    | 2     | 74 m² | 15 m²   |

New Development: Prices from €331,000 to €388,000. .

The complex is made up of 106 multi-family homes with 2 and 3 bedrooms with an underground parking space and storage room, designed under the criteria of sustainability and an open-space concept, offering optimized and contemporary homes, adapted for all customer profiles and designed for the new way of life where health, pleasure and work can be reconciled in your own home.