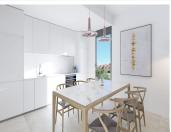

## GROUND FLOOR APARTMENT 2 BEDROOMS 2 BATHROOMS IN ESTEPONA

Stepona

REF# BEMR4365847 €331,000

| BEDS | BATHS | BUILT | TERRACE |
|------|-------|-------|---------|
| 2    | 2     | 74 m² | 15 m²   |

New Development: Prices from €331,000 to €388,000. .

The complex is made up of 106 multi-family homes with 2 and 3 bedrooms with an underground parking space and storage room, designed under the criteria of sustainability and an open-space concept, offering optimized and contemporary homes, adapted for all customer profiles and designed for the new way of life where health, pleasure and work can be reconciled in your own home.