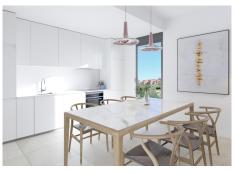

## GROUND FLOOR APARTMENT 2 BEDROOMS 2 BATHROOMS IN ESTEPONA

Stepona

REF# BEMR4365847 €331,000

| BEDS | BATHS | BUILT | TERRACE |
|------|-------|-------|---------|
| 2    | 2     | 74 m² | 15 m²   |

New Development: Prices from €331,000 to €388,000. .

The complex is made up of 106 multi-family homes with 2 and 3 bedrooms with an underground parking space and storage room, designed under the criteria of sustainability and an open-space concept, offering optimized and contemporary homes, adapted for all customer profiles and designed for the new way of life where health, pleasure and work can be reconciled in your own home.