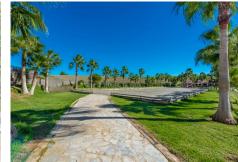

+34 952 939 460 · info@bromleyestatesmarbella.com Urbanizacion El Rosario, CN340, Km 188, Marbella, Malaga 29603

- -Secondary service entrance with automatic portal
- -400 linear meters of fencing of the property in a concrete wall, the rest in a metal fence
- -Room reserved for veterinarian 15 M2
- .-2 apartments reserved for workers with bathroom 70 M2
- -Room reserved for guardians with bathroom 50 M2
- -Room reserved for old carriages 100 M2
- -Room reserved for water pumping
- -Owner's bedroom with en-suite bathroom n:1. 60 M2
- -Room with bathroom en suite of the owner n:2 55 M2
- -Guest room with bathroom en suite of about 35 M2 each in total there are 6 units
- -SOCIAL CLUB Room 70 M2 with kitchen.
- -Living room CASA DE DIA 80 M2 with kitchen.
- -POOL room with kitchen, bar and chill out area 400 M2
- -Pool 10 X 5
- -Jacuzzi area
- -Rosales gardens area 2000 M2
- -Green area of grass 3,000 M2
- -Natural stone flooring in streets 3,000 M2