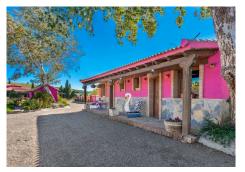

Spectacular Luxury equestrian Finca in Coín, ideal as a rural hotel or B&B.

It is distributed as follows:

- -Dressage arena (60×20) covered with metallic infrastructure (nave)
- -Training track (Picadero) (20×20) covered with metallic infrastructure
- -23 4 X 4 box on average built in insulating materials, extreme security door and insulated ceilings.
- -2 farrowing box of 30 M2 built in insulating materials with extreme security door and insulated ceilings
- -Outdoor dressage arena (60×20)
- -Covered area for washing and preparation of horses 250 M2
- -Another 7 X 4 covered horse washing area
- -Another ornamental entrance arena
- -Haystack with direct discharge window to the street 1300 cubic meters
- -Main entrance with automatic portal.