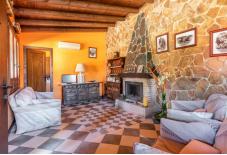

+34 952 939 460 · info@bromleyestatesmarbella.com Urbanizacion El Rosario, CN340, Km 188, Marbella, Malaga 29603

- -Secondary service entrance with automatic portal
- -400 linear meters of fencing of the property in a concrete wall, the rest in a metal fence
- -Room reserved for veterinarian 15 M2
- .-2 apartments reserved for workers with bathroom 70 M2
- -Room reserved for guardians with bathroom 50 M2
- -Room reserved for old carriages 100 M2
- -Room reserved for water pumping
- -Owner's bedroom with en-suite bathroom n:1. 60 M2
- -Room with bathroom en suite of the owner n:2 55 M2
- -Guest room with bathroom en suite of about 35 M2 each in total there are 6 units
- -SOCIAL CLUB Room 70 M2 with kitchen.
- -Living room CASA DE DIA 80 M2 with kitchen.
- -POOL room with kitchen, bar and chill out area 400 M2
- -Pool 10 X 5
- -Jacuzzi area
- -Rosales gardens area 2000 M2
- -Green area of grass 3,000 M2
- -Natural stone flooring in streets 3,000 M2

The property has its own water from a well and from the public network, WI-FI, automatic programmable irrigation controlled by switchboards, automatic night lighting

Includes garden equipment, saddles, carriages, furniture, furnishings and decoration.