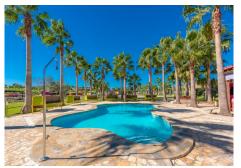

+34 952 939 460 · info@bromleyestatesmarbella.com Urbanizacion El Rosario, CN340, Km 188, Marbella, Malaga 29603

- -Secondary service entrance with automatic portal
- -400 linear meters of fencing of the property in a concrete wall, the rest in a metal fence
- -Room reserved for veterinarian 15 M2
- .-2 apartments reserved for workers with bathroom 70 M2
- -Room reserved for guardians with bathroom 50 M2
- -Room reserved for old carriages 100 M2
- -Room reserved for water pumping
- -Owner's bedroom with en-suite bathroom n:1. 60 M2
- -Room with bathroom en suite of the owner n:2 55 M2
- -Guest room with bathroom en suite of about 35 M2 each in total there are 6 units
- -SOCIAL CLUB Room 70 M2 with kitchen.
- -Living room CASA DE DIA 80 M2 with kitchen.
- -POOL room with kitchen, bar and chill out area 400 M2
- -Pool 10 X 5
- -Jacuzzi area
- -Rosales gardens area 2000 M2
- -Green area of grass 3,000 M2
- -Natural stone flooring in streets 3,000 M2