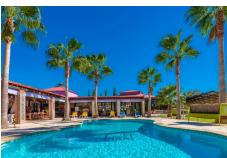

+34 952 939 460 · info@bromleyestatesmarbella.com Urbanizacion El Rosario, CN340, Km 188, Marbella, Malaga 29603

- -Secondary service entrance with automatic portal
- -400 linear meters of fencing of the property in a concrete wall, the rest in a metal fence
- -Room reserved for veterinarian 15 M2
- .-2 apartments reserved for workers with bathroom 70 M2
- -Room reserved for guardians with bathroom 50 M2
- -Room reserved for old carriages 100 M2
- -Room reserved for water pumping
- -Owner's bedroom with en-suite bathroom n:1. 60 M2
- -Room with bathroom en suite of the owner n:2 55 M2
- -Guest room with bathroom en suite of about 35 M2 each in total there are 6 units
- -SOCIAL CLUB Room 70 M2 with kitchen.
- -Living room CASA DE DIA 80 M2 with kitchen.
- -POOL room with kitchen, bar and chill out area 400 M2
- -Pool 10 X 5
- -Jacuzzi area
- -Rosales gardens area 2000 M2
- -Green area of grass 3,000 M2
- -Natural stone flooring in streets 3,000 M2