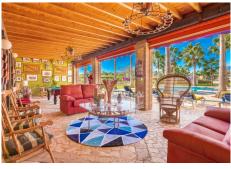

+34 952 939 460 · info@bromleyestatesmarbella.com Urbanizacion El Rosario, CN340, Km 188, Marbella, Malaga 29603

- -Secondary service entrance with automatic portal
- -400 linear meters of fencing of the property in a concrete wall, the rest in a metal fence
- -Room reserved for veterinarian 15 M2
- .-2 apartments reserved for workers with bathroom 70 M2
- -Room reserved for guardians with bathroom 50 M2
- -Room reserved for old carriages 100 M2
- -Room reserved for water pumping
- -Owner's bedroom with en-suite bathroom n:1. 60 M2
- -Room with bathroom en suite of the owner n:2 55 M2
- -Guest room with bathroom en suite of about 35 M2 each in total there are 6 units
- -SOCIAL CLUB Room 70 M2 with kitchen.
- -Living room CASA DE DIA 80 M2 with kitchen.
- -POOL room with kitchen, bar and chill out area 400 M2
- -Pool 10 X 5
- -Jacuzzi area
- -Rosales gardens area 2000 M2
- -Green area of grass 3,000 M2
- -Natural stone flooring in streets 3,000 M2