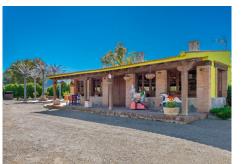

## HOUSE 8 BEDROOMS 8 BATHROOMS IN COIN

Coin

REF# BEMR4366072 €6,200,000

| BEDS | BATHS | BUILT               | PLOT     | TERRACE |
|------|-------|---------------------|----------|---------|
| 8    | 8     | 4500 m <sup>2</sup> | 13000 m² | 500 m²  |

Spectacular Luxury equestrian Finca in Coín, ideal as a rural hotel or B&B.

It is distributed as follows:

- -Dressage arena (60×20) covered with metallic infrastructure (nave)
- -Training track (Picadero) (20×20) covered with metallic infrastructure
- -23 4 X 4 box on average built in insulating materials, extreme security door and insulated ceilings.
- -2 farrowing box of 30 M2 built in insulating materials with extreme security door and insulated ceilings
- -Outdoor dressage arena (60×20)
- -Covered area for washing and preparation of horses 250 M2
- -Another 7 X 4 covered horse washing area
- -Another ornamental entrance arena
- -Haystack with direct discharge window to the street 1300 cubic meters
- -Main entrance with automatic portal.