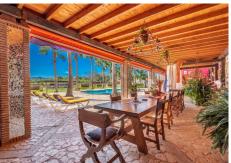

+34 952 939 460 · info@bromleyestatesmarbella.com Urbanizacion El Rosario, CN340, Km 188, Marbella, Malaga 29603

- -Secondary service entrance with automatic portal
- -400 linear meters of fencing of the property in a concrete wall, the rest in a metal fence
- -Room reserved for veterinarian 15 M2
- .-2 apartments reserved for workers with bathroom 70 M2
- -Room reserved for guardians with bathroom 50 M2
- -Room reserved for old carriages 100 M2
- -Room reserved for water pumping
- -Owner's bedroom with en-suite bathroom n:1. 60 M2
- -Room with bathroom en suite of the owner n:2 55 M2
- -Guest room with bathroom en suite of about 35 M2 each in total there are 6 units
- -SOCIAL CLUB Room 70 M2 with kitchen.
- -Living room CASA DE DIA 80 M2 with kitchen.
- -POOL room with kitchen, bar and chill out area 400 M2
- -Pool 10 X 5
- -Jacuzzi area
- -Rosales gardens area 2000 M2
- -Green area of grass 3,000 M2
- -Natural stone flooring in streets 3,000 M2