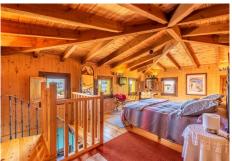

+34 952 939 460 · info@bromleyestatesmarbella.com Urbanizacion El Rosario, CN340, Km 188, Marbella, Malaga 29603

- -Secondary service entrance with automatic portal
- -400 linear meters of fencing of the property in a concrete wall, the rest in a metal fence
- -Room reserved for veterinarian 15 M2
- .-2 apartments reserved for workers with bathroom 70 M2
- -Room reserved for guardians with bathroom 50 M2
- -Room reserved for old carriages 100 M2
- -Room reserved for water pumping
- -Owner's bedroom with en-suite bathroom n:1. 60 M2
- -Room with bathroom en suite of the owner n:2 55 M2
- -Guest room with bathroom en suite of about 35 M2 each in total there are 6 units
- -SOCIAL CLUB Room 70 M2 with kitchen.
- -Living room CASA DE DIA 80 M2 with kitchen.
- -POOL room with kitchen, bar and chill out area 400 M2
- -Pool 10 X 5
- -Jacuzzi area
- -Rosales gardens area 2000 M2
- -Green area of grass 3,000 M2
- -Natural stone flooring in streets 3,000 M2