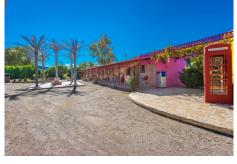

Spectacular Luxury equestrian Finca in Coín, ideal as a rural hotel or B&B.

It is distributed as follows:

- -Dressage arena (60×20) covered with metallic infrastructure (nave)
- -Training track (Picadero) (20×20) covered with metallic infrastructure
- -23 4 X 4 box on average built in insulating materials, extreme security door and insulated ceilings.
- -2 farrowing box of 30 M2 built in insulating materials with extreme security door and insulated ceilings
- -Outdoor dressage arena (60×20)
- -Covered area for washing and preparation of horses 250 M2
- -Another 7 X 4 covered horse washing area
- -Another ornamental entrance arena
- -Haystack with direct discharge window to the street 1300 cubic meters
- -Main entrance with automatic portal.

+34 952 939 460 · info@bromleyestatesmarbella.com Urbanizacion El Rosario, CN340, Km 188, Marbella, Malaga 29603

- -Secondary service entrance with automatic portal
- -400 linear meters of fencing of the property in a concrete wall, the rest in a metal fence
- -Room reserved for veterinarian 15 M2
- .-2 apartments reserved for workers with bathroom 70 M2
- -Room reserved for guardians with bathroom 50 M2
- -Room reserved for old carriages 100 M2
- -Room reserved for water pumping
- -Owner's bedroom with en-suite bathroom n:1. 60 M2
- -Room with bathroom en suite of the owner n:2 55 M2
- -Guest room with bathroom en suite of about 35 M2 each in total there are 6 units
- -SOCIAL CLUB Room 70 M2 with kitchen.
- -Living room CASA DE DIA 80 M2 with kitchen.
- -POOL room with kitchen, bar and chill out area 400 M2
- -Pool 10 X 5
- -Jacuzzi area
- -Rosales gardens area 2000 M2
- -Green area of grass 3,000 M2
- -Natural stone flooring in streets 3,000 M2