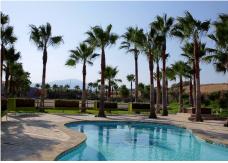

+34 952 939 460 · info@bromleyestatesmarbella.com Urbanizacion El Rosario, CN340, Km 188, Marbella, Malaga 29603

- -Secondary service entrance with automatic portal
- -400 linear meters of fencing of the property in a concrete wall, the rest in a metal fence
- -Room reserved for veterinarian 15 M2
- .-2 apartments reserved for workers with bathroom 70 M2
- -Room reserved for guardians with bathroom 50 M2
- -Room reserved for old carriages 100 M2
- -Room reserved for water pumping
- -Owner's bedroom with en-suite bathroom n:1. 60 M2
- -Room with bathroom en suite of the owner n:2 55 M2
- -Guest room with bathroom en suite of about 35 M2 each in total there are 6 units
- -SOCIAL CLUB Room 70 M2 with kitchen.
- -Living room CASA DE DIA 80 M2 with kitchen.
- -POOL room with kitchen, bar and chill out area 400 M2
- -Pool 10 X 5
- -Jacuzzi area
- -Rosales gardens area 2000 M2
- -Green area of grass 3,000 M2
- -Natural stone flooring in streets 3,000 M2