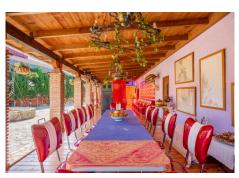

+34 952 939 460 · info@bromleyestatesmarbella.com Urbanizacion El Rosario, CN340, Km 188, Marbella, Malaga 29603

- -Secondary service entrance with automatic portal
- -400 linear meters of fencing of the property in a concrete wall, the rest in a metal fence
- -Room reserved for veterinarian 15 M2
- .-2 apartments reserved for workers with bathroom 70 M2
- -Room reserved for guardians with bathroom 50 M2
- -Room reserved for old carriages 100 M2
- -Room reserved for water pumping
- -Owner's bedroom with en-suite bathroom n:1. 60 M2
- -Room with bathroom en suite of the owner n:2 55 M2
- -Guest room with bathroom en suite of about 35 M2 each in total there are 6 units
- -SOCIAL CLUB Room 70 M2 with kitchen.
- -Living room CASA DE DIA 80 M2 with kitchen.
- -POOL room with kitchen, bar and chill out area 400 M2
- -Pool 10 X 5
- -Jacuzzi area
- -Rosales gardens area 2000 M2
- -Green area of grass 3,000 M2
- -Natural stone flooring in streets 3,000 M2

The property has its own water from a well and from the public network, WI-FI, automatic programmable irrigation controlled by switchboards, automatic night lighting

Includes garden equipment, saddles, carriages, furniture, furnishings and decoration.