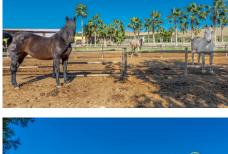

Spectacular Luxury equestrian Finca in Coín, ideal as a rural hotel or B&B.

It is distributed as follows:

- -Dressage arena (60×20) covered with metallic infrastructure (nave)
- -Training track (Picadero) (20×20) covered with metallic infrastructure
- -23 4 X 4 box on average built in insulating materials, extreme security door and insulated ceilings.
- -2 farrowing box of 30 M2 built in insulating materials with extreme security door and insulated ceilings
- -Outdoor dressage arena (60×20)
- -Covered area for washing and preparation of horses 250 M2
- -Another 7 X 4 covered horse washing area
- -Another ornamental entrance arena
- -Haystack with direct discharge window to the street 1300 cubic meters
- -Main entrance with automatic portal.