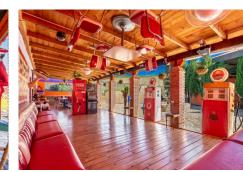

+34 952 939 460 · info@bromleyestatesmarbella.com Urbanizacion El Rosario, CN340, Km 188, Marbella, Malaga 29603

- -Secondary service entrance with automatic portal
- -400 linear meters of fencing of the property in a concrete wall, the rest in a metal fence
- -Room reserved for veterinarian 15 M2
- .-2 apartments reserved for workers with bathroom 70 M2
- -Room reserved for guardians with bathroom 50 M2
- -Room reserved for old carriages 100 M2
- -Room reserved for water pumping
- -Owner's bedroom with en-suite bathroom n:1. 60 M2
- -Room with bathroom en suite of the owner n:2 55 M2
- -Guest room with bathroom en suite of about 35 M2 each in total there are 6 units
- -SOCIAL CLUB Room 70 M2 with kitchen.
- -Living room CASA DE DIA 80 M2 with kitchen.
- -POOL room with kitchen, bar and chill out area 400 M2
- -Pool 10 X 5
- -Jacuzzi area
- -Rosales gardens area 2000 M2
- -Green area of grass 3,000 M2
- -Natural stone flooring in streets 3,000 M2