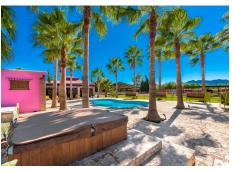

+34 952 939 460 · info@bromleyestatesmarbella.com Urbanizacion El Rosario, CN340, Km 188, Marbella, Malaga 29603

- -Secondary service entrance with automatic portal
- -400 linear meters of fencing of the property in a concrete wall, the rest in a metal fence
- -Room reserved for veterinarian 15 M2
- .-2 apartments reserved for workers with bathroom 70 M2
- -Room reserved for guardians with bathroom 50 M2
- -Room reserved for old carriages 100 M2
- -Room reserved for water pumping
- -Owner's bedroom with en-suite bathroom n:1. 60 M2
- -Room with bathroom en suite of the owner n:2 55 M2
- -Guest room with bathroom en suite of about 35 M2 each in total there are 6 units
- -SOCIAL CLUB Room 70 M2 with kitchen.
- -Living room CASA DE DIA 80 M2 with kitchen.
- -POOL room with kitchen, bar and chill out area 400 M2
- -Pool 10 X 5
- -Jacuzzi area
- -Rosales gardens area 2000 M2
- -Green area of grass 3,000 M2
- -Natural stone flooring in streets 3,000 M2