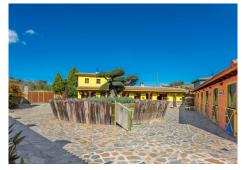

Spectacular Luxury equestrian Finca in Coín, ideal as a rural hotel or B&B.

It is distributed as follows:

- -Dressage arena (60×20) covered with metallic infrastructure (nave)
- -Training track (Picadero) (20×20) covered with metallic infrastructure
- -23 4 X 4 box on average built in insulating materials, extreme security door and insulated ceilings.
- -2 farrowing box of 30 M2 built in insulating materials with extreme security door and insulated ceilings
- -Outdoor dressage arena (60×20)
- -Covered area for washing and preparation of horses 250 M2
- -Another 7 X 4 covered horse washing area
- -Another ornamental entrance arena
- -Haystack with direct discharge window to the street 1300 cubic meters
- -Main entrance with automatic portal.

Plot: 14,250 M2. Total build area: 4,500m2. IBI: 2426,66€ per year. Built year: 2010.

Distances: Coin Town: 6.1km. Beach: 32.4km. Malaga airport: 36km.

+34 952 939 460 · info@bromleyestatesmarbella.com Urbanizacion El Rosario, CN340, Km 188, Marbella, Malaga 29603