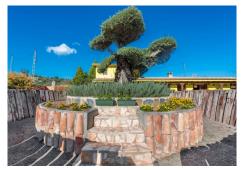

+34 952 939 460 · info@bromleyestatesmarbella.com Urbanizacion El Rosario, CN340, Km 188, Marbella, Malaga 29603

- -Secondary service entrance with automatic portal
- -400 linear meters of fencing of the property in a concrete wall, the rest in a metal fence
- -Room reserved for veterinarian 15 M2
- .-2 apartments reserved for workers with bathroom 70 M2
- -Room reserved for guardians with bathroom 50 M2
- -Room reserved for old carriages 100 M2
- -Room reserved for water pumping
- -Owner's bedroom with en-suite bathroom n:1. 60 M2
- -Room with bathroom en suite of the owner n:2 55 M2
- -Guest room with bathroom en suite of about 35 M2 each in total there are 6 units
- -SOCIAL CLUB Room 70 M2 with kitchen.
- -Living room CASA DE DIA 80 M2 with kitchen.
- -POOL room with kitchen, bar and chill out area 400 M2
- -Pool 10 X 5
- -Jacuzzi area
- -Rosales gardens area 2000 M2
- -Green area of grass 3,000 M2
- -Natural stone flooring in streets 3,000 M2