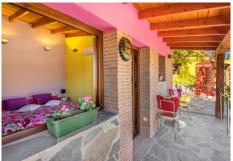

+34 952 939 460 · info@bromleyestatesmarbella.com Urbanizacion El Rosario, CN340, Km 188, Marbella, Malaga 29603

- -Secondary service entrance with automatic portal
- -400 linear meters of fencing of the property in a concrete wall, the rest in a metal fence
- -Room reserved for veterinarian 15 M2
- .-2 apartments reserved for workers with bathroom 70 M2
- -Room reserved for guardians with bathroom 50 M2
- -Room reserved for old carriages 100 M2
- -Room reserved for water pumping
- -Owner's bedroom with en-suite bathroom n:1. 60 M2
- -Room with bathroom en suite of the owner n:2 55 M2
- -Guest room with bathroom en suite of about 35 M2 each in total there are 6 units
- -SOCIAL CLUB Room 70 M2 with kitchen.
- -Living room CASA DE DIA 80 M2 with kitchen.
- -POOL room with kitchen, bar and chill out area 400 M2
- -Pool 10 X 5
- -Jacuzzi area
- -Rosales gardens area 2000 M2
- -Green area of grass 3,000 M2
- -Natural stone flooring in streets 3,000 M2