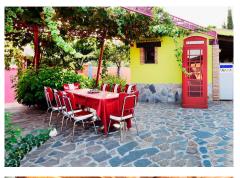

+34 952 939 460 · info@bromleyestatesmarbella.com Urbanizacion El Rosario, CN340, Km 188, Marbella, Malaga 29603

- -Secondary service entrance with automatic portal
- -400 linear meters of fencing of the property in a concrete wall, the rest in a metal fence
- -Room reserved for veterinarian 15 M2
- .-2 apartments reserved for workers with bathroom 70 M2
- -Room reserved for guardians with bathroom 50 M2
- -Room reserved for old carriages 100 M2
- -Room reserved for water pumping
- -Owner's bedroom with en-suite bathroom n:1. 60 M2
- -Room with bathroom en suite of the owner n:2 55 M2
- -Guest room with bathroom en suite of about 35 M2 each in total there are 6 units
- -SOCIAL CLUB Room 70 M2 with kitchen.
- -Living room CASA DE DIA 80 M2 with kitchen.
- -POOL room with kitchen, bar and chill out area 400 M2
- -Pool 10 X 5
- -Jacuzzi area
- -Rosales gardens area 2000 M2
- -Green area of grass 3,000 M2
- -Natural stone flooring in streets 3,000 M2