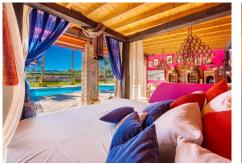

+34 952 939 460 · info@bromleyestatesmarbella.com Urbanizacion El Rosario, CN340, Km 188, Marbella, Malaga 29603

- -Secondary service entrance with automatic portal
- -400 linear meters of fencing of the property in a concrete wall, the rest in a metal fence
- -Room reserved for veterinarian 15 M2
- .-2 apartments reserved for workers with bathroom 70 M2
- -Room reserved for guardians with bathroom 50 M2
- -Room reserved for old carriages 100 M2
- -Room reserved for water pumping
- -Owner's bedroom with en-suite bathroom n:1. 60 M2
- -Room with bathroom en suite of the owner n:2 55 M2
- -Guest room with bathroom en suite of about 35 M2 each in total there are 6 units
- -SOCIAL CLUB Room 70 M2 with kitchen.
- -Living room CASA DE DIA 80 M2 with kitchen.
- -POOL room with kitchen, bar and chill out area 400 M2
- -Pool 10 X 5
- -Jacuzzi area
- -Rosales gardens area 2000 M2
- -Green area of grass 3,000 M2
- -Natural stone flooring in streets 3,000 M2