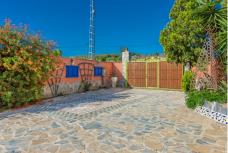

## HOUSE 8 BEDROOMS 8 BATHROOMS IN COIN

Coin

REF# BEMR4366072 €6,200,000

| BEDS | BATHS | BUILT               | PLOT     | TERRACE |
|------|-------|---------------------|----------|---------|
| 8    | 8     | 4500 m <sup>2</sup> | 13000 m² | 500 m²  |

+34 952 939 460 · info@bromleyestatesmarbella.com Urbanizacion El Rosario, CN340, Km 188, Marbella, Malaga 29603

- -Secondary service entrance with automatic portal
- -400 linear meters of fencing of the property in a concrete wall, the rest in a metal fence
- -Room reserved for veterinarian 15 M2
- .-2 apartments reserved for workers with bathroom 70 M2
- -Room reserved for guardians with bathroom 50 M2
- -Room reserved for old carriages 100 M2
- -Room reserved for water pumping
- -Owner's bedroom with en-suite bathroom n:1. 60 M2
- -Room with bathroom en suite of the owner n:2 55 M2
- -Guest room with bathroom en suite of about 35 M2 each in total there are 6 units
- -SOCIAL CLUB Room 70 M2 with kitchen.
- -Living room CASA DE DIA 80 M2 with kitchen.
- -POOL room with kitchen, bar and chill out area 400 M2
- -Pool 10 X 5
- -Jacuzzi area
- -Rosales gardens area 2000 M2
- -Green area of grass 3,000 M2
- -Natural stone flooring in streets 3,000 M2