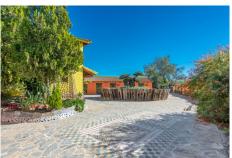

+34 952 939 460 · info@bromleyestatesmarbella.com Urbanizacion El Rosario, CN340, Km 188, Marbella, Malaga 29603

- -Secondary service entrance with automatic portal
- -400 linear meters of fencing of the property in a concrete wall, the rest in a metal fence
- -Room reserved for veterinarian 15 M2
- .-2 apartments reserved for workers with bathroom 70 M2
- -Room reserved for guardians with bathroom 50 M2
- -Room reserved for old carriages 100 M2
- -Room reserved for water pumping
- -Owner's bedroom with en-suite bathroom n:1. 60 M2
- -Room with bathroom en suite of the owner n:2 55 M2
- -Guest room with bathroom en suite of about 35 M2 each in total there are 6 units
- -SOCIAL CLUB Room 70 M2 with kitchen.
- -Living room CASA DE DIA 80 M2 with kitchen.
- -POOL room with kitchen, bar and chill out area 400 M2
- -Pool 10 X 5
- -Jacuzzi area
- -Rosales gardens area 2000 M2
- -Green area of grass 3,000 M2
- -Natural stone flooring in streets 3,000 M2