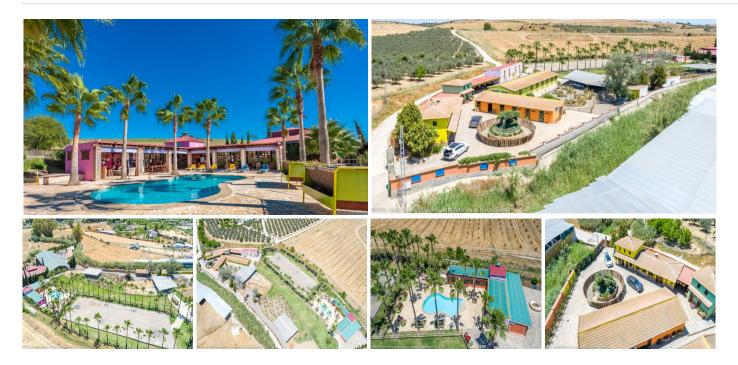

## HOUSE 8 BEDROOMS 8 BATHROOMS IN COIN

Coin

REF# BEMR4366072 €6,200,000

| BEDS | BATHS | BUILT               | PLOT     | TERRACE |
|------|-------|---------------------|----------|---------|
| 8    | 8     | 4500 m <sup>2</sup> | 13000 m² | 500 m²  |

Spectacular Luxury equestrian Finca in Coín, ideal as a rural hotel or B&B.

It is distributed as follows:

- -Dressage arena (60×20) covered with metallic infrastructure (nave)
- -Training track (Picadero) (20×20) covered with metallic infrastructure
- -23 4 X 4 box on average built in insulating materials, extreme security door and insulated ceilings.
- -2 farrowing box of 30 M2 built in insulating materials with extreme security door and insulated ceilings
- -Outdoor dressage arena (60×20)
- -Covered area for washing and preparation of horses 250 M2
- -Another 7 X 4 covered horse washing area
- -Another ornamental entrance arena
- -Haystack with direct discharge window to the street 1300 cubic meters
- -Main entrance with automatic portal.

+34 952 939 460 · info@bromleyestatesmarbella.com Urbanizacion El Rosario, CN340, Km 188, Marbella, Malaga 29603

- -Secondary service entrance with automatic portal
- -400 linear meters of fencing of the property in a concrete wall, the rest in a metal fence
- -Room reserved for veterinarian 15 M2
- .-2 apartments reserved for workers with bathroom 70 M2
- -Room reserved for guardians with bathroom 50 M2
- -Room reserved for old carriages 100 M2
- -Room reserved for water pumping
- -Owner's bedroom with en-suite bathroom n:1. 60 M2
- -Room with bathroom en suite of the owner n:2 55 M2
- -Guest room with bathroom en suite of about 35 M2 each in total there are 6 units
- -SOCIAL CLUB Room 70 M2 with kitchen.
- -Living room CASA DE DIA 80 M2 with kitchen.
- -POOL room with kitchen, bar and chill out area 400 M2
- -Pool 10 X 5
- -Jacuzzi area
- -Rosales gardens area 2000 M2
- -Green area of grass 3,000 M2
- -Natural stone flooring in streets 3,000 M2