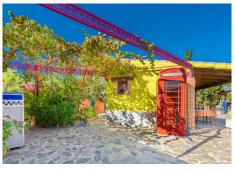

Spectacular Luxury equestrian Finca in Coín, ideal as a rural hotel or B&B.

It is distributed as follows:

- -Dressage arena (60×20) covered with metallic infrastructure (nave)
- -Training track (Picadero) (20×20) covered with metallic infrastructure
- -23 4 X 4 box on average built in insulating materials, extreme security door and insulated ceilings.
- -2 farrowing box of 30 M2 built in insulating materials with extreme security door and insulated ceilings
- -Outdoor dressage arena (60×20)
- -Covered area for washing and preparation of horses 250 M2
- -Another 7 X 4 covered horse washing area
- -Another ornamental entrance arena
- -Haystack with direct discharge window to the street 1300 cubic meters
- -Main entrance with automatic portal.

+34 952 939 460 · info@bromleyestatesmarbella.com Urbanizacion El Rosario, CN340, Km 188, Marbella, Malaga 29603

- -Secondary service entrance with automatic portal
- -400 linear meters of fencing of the property in a concrete wall, the rest in a metal fence
- -Room reserved for veterinarian 15 M2
- .-2 apartments reserved for workers with bathroom 70 M2
- -Room reserved for guardians with bathroom 50 M2
- -Room reserved for old carriages 100 M2
- -Room reserved for water pumping
- -Owner's bedroom with en-suite bathroom n:1. 60 M2
- -Room with bathroom en suite of the owner n:2 55 M2
- -Guest room with bathroom en suite of about 35 M2 each in total there are 6 units
- -SOCIAL CLUB Room 70 M2 with kitchen.
- -Living room CASA DE DIA 80 M2 with kitchen.
- -POOL room with kitchen, bar and chill out area 400 M2
- -Pool 10 X 5
- -Jacuzzi area
- -Rosales gardens area 2000 M2
- -Green area of grass 3,000 M2
- -Natural stone flooring in streets 3,000 M2