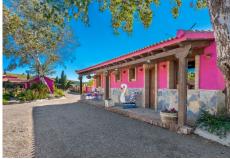

Spectacular Luxury equestrian Finca in Coín, ideal as a rural hotel or B&B.

It is distributed as follows:

- -Dressage arena (60×20) covered with metallic infrastructure (nave)
- -Training track (Picadero) (20×20) covered with metallic infrastructure
- -23 4 X 4 box on average built in insulating materials, extreme security door and insulated ceilings.
- -2 farrowing box of 30 M2 built in insulating materials with extreme security door and insulated ceilings
- -Outdoor dressage arena (60×20)
- -Covered area for washing and preparation of horses 250 M2
- -Another 7 X 4 covered horse washing area
- -Another ornamental entrance arena
- -Haystack with direct discharge window to the street 1300 cubic meters
- -Main entrance with automatic portal.