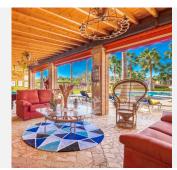

+34 952 939 460 · info@bromleyestatesmarbella.com Urbanizacion El Rosario, CN340, Km 188, Marbella, Malaga 29603

- -Secondary service entrance with automatic portal
- -400 linear meters of fencing of the property in a concrete wall, the rest in a metal fence
- -Room reserved for veterinarian 15 M2
- .-2 apartments reserved for workers with bathroom 70 M2
- -Room reserved for guardians with bathroom 50 M2
- -Room reserved for old carriages 100 M2
- -Room reserved for water pumping
- -Owner's bedroom with en-suite bathroom n:1. 60 M2
- -Room with bathroom en suite of the owner n:2 55 M2
- -Guest room with bathroom en suite of about 35 M2 each in total there are 6 units
- -SOCIAL CLUB Room 70 M2 with kitchen.
- -Living room CASA DE DIA 80 M2 with kitchen.
- -POOL room with kitchen, bar and chill out area 400 M2
- -Pool 10 X 5
- -Jacuzzi area
- -Rosales gardens area 2000 M2
- -Green area of grass 3,000 M2
- -Natural stone flooring in streets 3,000 M2