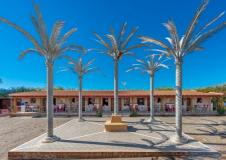

## HOUSE 8 BEDROOMS 8 BATHROOMS IN COIN

Coin

REF# BEMR4366072 €6,200,000

| BEDS | BATHS | BUILT               | PLOT     | TERRACE |
|------|-------|---------------------|----------|---------|
| 8    | 8     | 4500 m <sup>2</sup> | 13000 m² | 500 m²  |

Spectacular Luxury equestrian Finca in Coín, ideal as a rural hotel or B&B.

It is distributed as follows:

- -Dressage arena (60×20) covered with metallic infrastructure (nave)
- -Training track (Picadero) (20×20) covered with metallic infrastructure
- -23 4 X 4 box on average built in insulating materials, extreme security door and insulated ceilings.
- -2 farrowing box of 30 M2 built in insulating materials with extreme security door and insulated ceilings
- -Outdoor dressage arena (60×20)
- -Covered area for washing and preparation of horses 250 M2
- -Another 7 X 4 covered horse washing area
- -Another ornamental entrance arena
- -Haystack with direct discharge window to the street 1300 cubic meters
- -Main entrance with automatic portal.

+34 952 939 460 · info@bromleyestatesmarbella.com Urbanizacion El Rosario, CN340, Km 188, Marbella, Malaga 29603

- -Secondary service entrance with automatic portal
- -400 linear meters of fencing of the property in a concrete wall, the rest in a metal fence
- -Room reserved for veterinarian 15 M2
- .-2 apartments reserved for workers with bathroom 70 M2
- -Room reserved for guardians with bathroom 50 M2
- -Room reserved for old carriages 100 M2
- -Room reserved for water pumping
- -Owner's bedroom with en-suite bathroom n:1. 60 M2
- -Room with bathroom en suite of the owner n:2 55 M2
- -Guest room with bathroom en suite of about 35 M2 each in total there are 6 units
- -SOCIAL CLUB Room 70 M2 with kitchen.
- -Living room CASA DE DIA 80 M2 with kitchen.
- -POOL room with kitchen, bar and chill out area 400 M2
- -Pool 10 X 5
- -Jacuzzi area
- -Rosales gardens area 2000 M2
- -Green area of grass 3,000 M2
- -Natural stone flooring in streets 3,000 M2