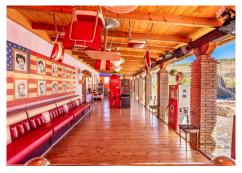

+34 952 939 460 · info@bromleyestatesmarbella.com Urbanizacion El Rosario, CN340, Km 188, Marbella, Malaga 29603

- -Secondary service entrance with automatic portal
- -400 linear meters of fencing of the property in a concrete wall, the rest in a metal fence
- -Room reserved for veterinarian 15 M2
- .-2 apartments reserved for workers with bathroom 70 M2
- -Room reserved for guardians with bathroom 50 M2
- -Room reserved for old carriages 100 M2
- -Room reserved for water pumping
- -Owner's bedroom with en-suite bathroom n:1. 60 M2
- -Room with bathroom en suite of the owner n:2 55 M2
- -Guest room with bathroom en suite of about 35 M2 each in total there are 6 units
- -SOCIAL CLUB Room 70 M2 with kitchen.
- -Living room CASA DE DIA 80 M2 with kitchen.
- -POOL room with kitchen, bar and chill out area 400 M2
- -Pool 10 X 5
- -Jacuzzi area
- -Rosales gardens area 2000 M2
- -Green area of grass 3,000 M2
- -Natural stone flooring in streets 3,000 M2