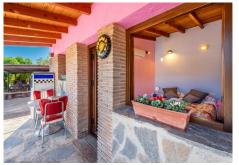

+34 952 939 460 · info@bromleyestatesmarbella.com Urbanizacion El Rosario, CN340, Km 188, Marbella, Malaga 29603

- -Secondary service entrance with automatic portal
- -400 linear meters of fencing of the property in a concrete wall, the rest in a metal fence
- -Room reserved for veterinarian 15 M2
- .-2 apartments reserved for workers with bathroom 70 M2
- -Room reserved for guardians with bathroom 50 M2
- -Room reserved for old carriages 100 M2
- -Room reserved for water pumping
- -Owner's bedroom with en-suite bathroom n:1. 60 M2
- -Room with bathroom en suite of the owner n:2 55 M2
- -Guest room with bathroom en suite of about 35 M2 each in total there are 6 units
- -SOCIAL CLUB Room 70 M2 with kitchen.
- -Living room CASA DE DIA 80 M2 with kitchen.
- -POOL room with kitchen, bar and chill out area 400 M2
- -Pool 10 X 5
- -Jacuzzi area
- -Rosales gardens area 2000 M2
- -Green area of grass 3,000 M2
- -Natural stone flooring in streets 3,000 M2