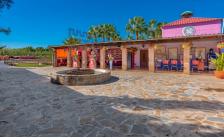

+34 952 939 460 · info@bromleyestatesmarbella.com Urbanizacion El Rosario, CN340, Km 188, Marbella, Malaga 29603

- -Secondary service entrance with automatic portal
- -400 linear meters of fencing of the property in a concrete wall, the rest in a metal fence
- -Room reserved for veterinarian 15 M2
- .-2 apartments reserved for workers with bathroom 70 M2
- -Room reserved for guardians with bathroom 50 M2
- -Room reserved for old carriages 100 M2
- -Room reserved for water pumping
- -Owner's bedroom with en-suite bathroom n:1. 60 M2
- -Room with bathroom en suite of the owner n:2 55 M2
- -Guest room with bathroom en suite of about 35 M2 each in total there are 6 units
- -SOCIAL CLUB Room 70 M2 with kitchen.
- -Living room CASA DE DIA 80 M2 with kitchen.
- -POOL room with kitchen, bar and chill out area 400 M2
- -Pool 10 X 5
- -Jacuzzi area
- -Rosales gardens area 2000 M2
- -Green area of grass 3,000 M2
- -Natural stone flooring in streets 3,000 M2