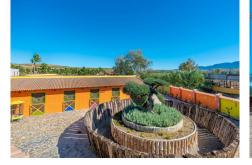

+34 952 939 460 · info@bromleyestatesmarbella.com Urbanizacion El Rosario, CN340, Km 188, Marbella, Malaga 29603

- -Secondary service entrance with automatic portal
- -400 linear meters of fencing of the property in a concrete wall, the rest in a metal fence
- -Room reserved for veterinarian 15 M2
- .-2 apartments reserved for workers with bathroom 70 M2
- -Room reserved for guardians with bathroom 50 M2
- -Room reserved for old carriages 100 M2
- -Room reserved for water pumping
- -Owner's bedroom with en-suite bathroom n:1. 60 M2
- -Room with bathroom en suite of the owner n:2 55 M2
- -Guest room with bathroom en suite of about 35 M2 each in total there are 6 units
- -SOCIAL CLUB Room 70 M2 with kitchen.
- -Living room CASA DE DIA 80 M2 with kitchen.
- -POOL room with kitchen, bar and chill out area 400 M2
- -Pool 10 X 5
- -Jacuzzi area
- -Rosales gardens area 2000 M2
- -Green area of grass 3,000 M2
- -Natural stone flooring in streets 3,000 M2