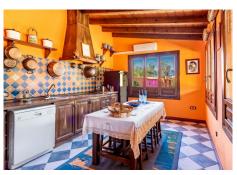

+34 952 939 460 · info@bromleyestatesmarbella.com Urbanizacion El Rosario, CN340, Km 188, Marbella, Malaga 29603

- -Secondary service entrance with automatic portal
- -400 linear meters of fencing of the property in a concrete wall, the rest in a metal fence
- -Room reserved for veterinarian 15 M2
- .-2 apartments reserved for workers with bathroom 70 M2
- -Room reserved for guardians with bathroom 50 M2
- -Room reserved for old carriages 100 M2
- -Room reserved for water pumping
- -Owner's bedroom with en-suite bathroom n:1. 60 M2
- -Room with bathroom en suite of the owner n:2 55 M2
- -Guest room with bathroom en suite of about 35 M2 each in total there are 6 units
- -SOCIAL CLUB Room 70 M2 with kitchen.
- -Living room CASA DE DIA 80 M2 with kitchen.
- -POOL room with kitchen, bar and chill out area 400 M2
- -Pool 10 X 5
- -Jacuzzi area
- -Rosales gardens area 2000 M2
- -Green area of grass 3,000 M2
- -Natural stone flooring in streets 3,000 M2