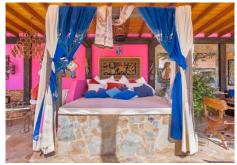

+34 952 939 460 · info@bromleyestatesmarbella.com Urbanizacion El Rosario, CN340, Km 188, Marbella, Malaga 29603

- -Secondary service entrance with automatic portal
- -400 linear meters of fencing of the property in a concrete wall, the rest in a metal fence
- -Room reserved for veterinarian 15 M2
- .-2 apartments reserved for workers with bathroom 70 M2
- -Room reserved for guardians with bathroom 50 M2
- -Room reserved for old carriages 100 M2
- -Room reserved for water pumping
- -Owner's bedroom with en-suite bathroom n:1. 60 M2
- -Room with bathroom en suite of the owner n:2 55 M2
- -Guest room with bathroom en suite of about 35 M2 each in total there are 6 units
- -SOCIAL CLUB Room 70 M2 with kitchen.
- -Living room CASA DE DIA 80 M2 with kitchen.
- -POOL room with kitchen, bar and chill out area 400 M2
- -Pool 10 X 5
- -Jacuzzi area
- -Rosales gardens area 2000 M2
- -Green area of grass 3,000 M2
- -Natural stone flooring in streets 3,000 M2

The property has its own water from a well and from the public network, WI-FI, automatic programmable irrigation controlled by switchboards, automatic night lighting

Includes garden equipment, saddles, carriages, furniture, furnishings and decoration.