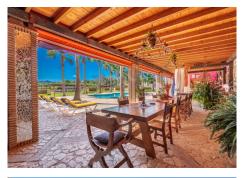

+34 952 939 460 · info@bromleyestatesmarbella.com Urbanizacion El Rosario, CN340, Km 188, Marbella, Malaga 29603

- -Secondary service entrance with automatic portal
- -400 linear meters of fencing of the property in a concrete wall, the rest in a metal fence
- -Room reserved for veterinarian 15 M2
- .-2 apartments reserved for workers with bathroom 70 M2
- -Room reserved for guardians with bathroom 50 M2
- -Room reserved for old carriages 100 M2
- -Room reserved for water pumping
- -Owner's bedroom with en-suite bathroom n:1. 60 M2
- -Room with bathroom en suite of the owner n:2 55 M2
- -Guest room with bathroom en suite of about 35 M2 each in total there are 6 units
- -SOCIAL CLUB Room 70 M2 with kitchen.
- -Living room CASA DE DIA 80 M2 with kitchen.
- -POOL room with kitchen, bar and chill out area 400 M2
- -Pool 10 X 5
- -Jacuzzi area
- -Rosales gardens area 2000 M2
- -Green area of grass 3,000 M2
- -Natural stone flooring in streets 3,000 M2