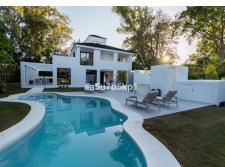

#### **HIDDEN OASIS**

The outdoor area is an oasis of relaxation and entertainment. Imagine lounging by the pristine poolside bar, enjoying the company of guests or savoring a refreshing drink on warm summer days. The outdoor dining experience is unparalleled, with the sun shining on the terrace during afternoons and evenings, offering a picturesque backdrop of La Concha. For your convenience, the property includes private parking for 3 cars and a service room.