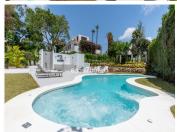

#### **HIDDEN OASIS**

The outdoor area is an oasis of relaxation and entertainment. Imagine lounging by the pristine poolside bar, enjoying the company of guests or savoring a refreshing drink on warm summer days. The outdoor dining experience is unparalleled, with the sun shining on the terrace during afternoons and evenings, offering a picturesque backdrop of La Concha. For your convenience, the property includes private parking for 3 cars and a service room.