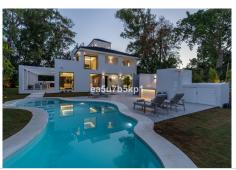

#### **HIDDEN OASIS**

The outdoor area is an oasis of relaxation and entertainment. Imagine lounging by the pristine poolside bar, enjoying the company of guests or savoring a refreshing drink on warm summer days. The outdoor dining experience is unparalleled, with the sun shining on the terrace during afternoons and evenings, offering a picturesque backdrop of La Concha. For your convenience, the property includes private parking for 3 cars and a service room.