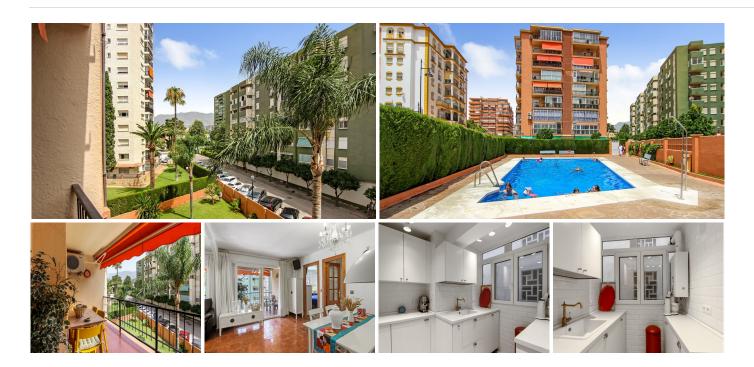

Fantastic location, in the heart of lively Los Boliches, Fuengirola neighborhood, train station and beach only 10 minutes walk away. All the supermarkets, schools, shops, cafes and restaurants around you. Edificio Londres is very well maintained, with communal swimming pool. Few communal parking on the community gated area. Community has the elevator.

Beautiful and cozy 2 bedroom apartment, easy access from the community entrance. Very spacious balcony with beautiful views to the green community garden, mountains and Mijas Pueblo.

On the entrance you have a wardrobe and good space to enter your home. New safety entrance door. On the entrance you have functional bathroom with shower. The second bedroom with ward ropes is on the front of the bathroom.

Luminous living and dining room area, where you enter to the covered balcony. Relaxing space to enjoy your breakfast and dinners. Kitchen is just now renovated (never been used), a lot of space for storing. Hot

## **BROMLEY ESTATES**

Marbella

water is heated with gas.

All the windows are new, double crystal with mosquiteras. Master bedroom is very spacious also, with fitted wardrobes.

Lovely apartment is ready to move in. Can be sold with furniture, negotiable.