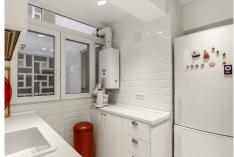

## **BROMLEY ESTATES**

Marbella

water is heated with gas.

All the windows are new, double crystal with mosquiteras. Master bedroom is very spacious also, with fitted wardrobes.

Lovely apartment is ready to move in. Can be sold with furniture, negotiable.