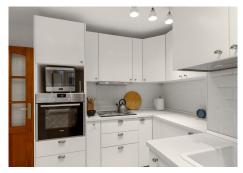

Luminous living and dining room area, where you enter to the covered balcony. Relaxing space to enjoy your breakfast and dinners. Kitchen is just now renovated (never been used), a lot of space for storing. Hot