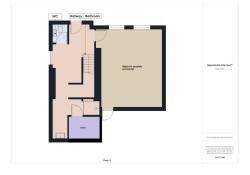

One of the standout features of this property is its potential for further independent accommodation, with the possibility of creating two additional bedrooms and a kitchen, gym, wine cellar or cinema room. This makes it an ideal investment for those who are looking for a property with plenty of potential.