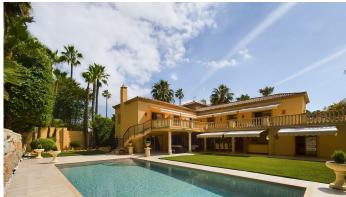

### HOUSE 4 BEDROOMS 5 BATHROOMS IN NUEVA ANDALUCIA

Nueva Andalucia

REF# BEMR4366912 €3.495.000

| BEDS | BATHS | BUILT  | PLOT    | TERRACE |
|------|-------|--------|---------|---------|
| 4    | 5     | 508 m² | 1302 m² | 105 m²  |

#### YOUR PERFECT HOME AWAITS: EXPLORE THIS STUNNING HOME TODAY!

This stunning property is located in the highly sought-after area of Nueva Andalucía and boasts 4 bedrooms and 5 bathrooms, making it ideal for larger families or those who enjoy having plenty of space. The family-sized kitchen is perfect for preparing meals and spending time with loved ones, while the property's sauna provides the ultimate relaxation experience.