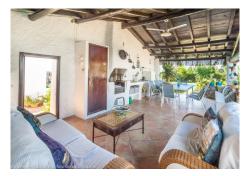

Upstairs: Large master bedroom with dressing room, fitted wardrobes, large bathroom and a large sunny terrace with panoramic views of the countryside and mountains.

Marbella

Outside: Very sunny terrace at the entrance of the Finca with sitting area and with beautiful open views to the countryside. Beautiful Andalusian patio ideal for breakfast in the cool. Large fully renovated laundry room with plenty of storage space and bathroom also renovated with shower.

Great barbecue house with sitting area and dining table overlooking the garden and pool.

Picturesque garden with irrigation system and a large pool with 100% privacy and tranquility.

Elegant vehicle entrance with automatic gate and capacity for several vehicles plus garage for a car.