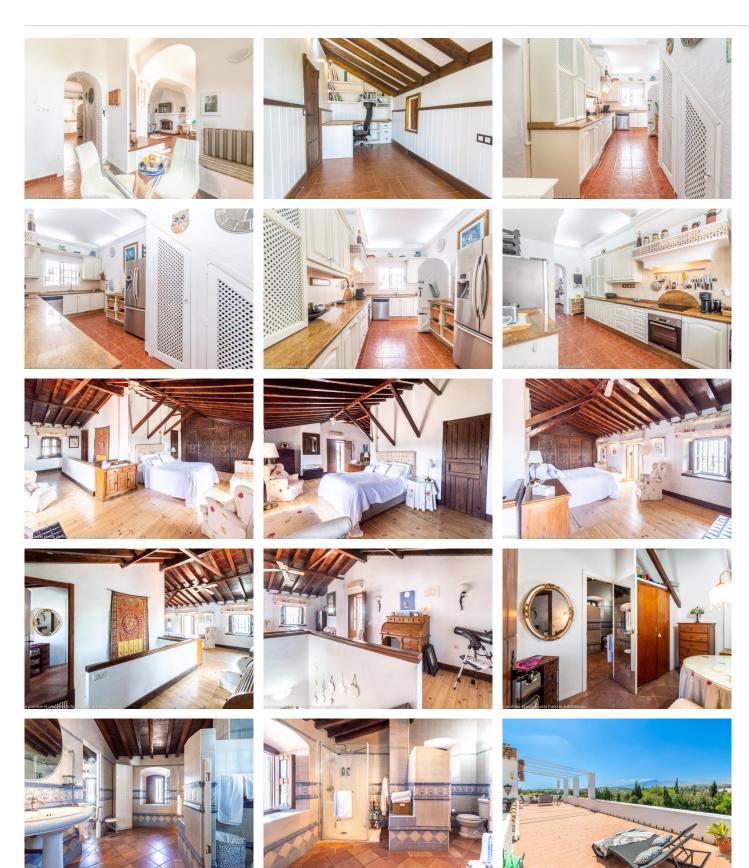

#### It is distributed in 2 floors as follows:

Ground floor: Living room with fireplace with access to an interior patio. In the living room there is also a dining area. Fully equipped kitchen with access to the interior patio and a second dining area with fireplace. On one side of the living room there is an office and on the other side the rest area with 3 double bedrooms and a bathroom. The 3 bedrooms have direct access to the garden.

Upstairs: Large master bedroom with dressing room, fitted wardrobes, large bathroom and a large sunny terrace with panoramic views of the countryside and mountains.

Marbella

Outside: Very sunny terrace at the entrance of the Finca with sitting area and with beautiful open views to the countryside. Beautiful Andalusian patio ideal for breakfast in the cool. Large fully renovated laundry room with plenty of storage space and bathroom also renovated with shower.

Great barbecue house with sitting area and dining table overlooking the garden and pool.

Picturesque garden with irrigation system and a large pool with 100% privacy and tranquility.

Elegant vehicle entrance with automatic gate and capacity for several vehicles plus garage for a car.

Plot fully fenced and useful. Finca connected to the electricity, internet, town water (potable drinking water) and septic tank.

Property in good condition with fitted wardrobes, air conditioners in the 4 bedrooms and in the living room, double glazed windows, alarm system.