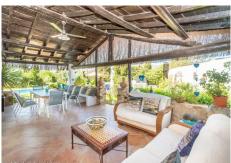

Great barbecue house with sitting area and dining table overlooking the garden and pool.

Picturesque garden with irrigation system and a large pool with 100% privacy and tranquility.

Elegant vehicle entrance with automatic gate and capacity for several vehicles plus garage for a car.