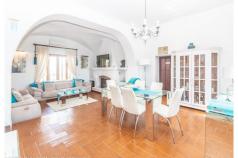

#### It is distributed in 2 floors as follows:

Ground floor: Living room with fireplace with access to an interior patio. In the living room there is also a dining area. Fully equipped kitchen with access to the interior patio and a second dining area with fireplace. On one side of the living room there is an office and on the other side the rest area with 3 double bedrooms and a bathroom. The 3 bedrooms have direct access to the garden.