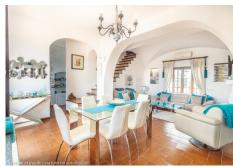

#### It is distributed in 2 floors as follows:

Ground floor: Living room with fireplace with access to an interior patio. In the living room there is also a dining area. Fully equipped kitchen with access to the interior patio and a second dining area with fireplace. On one side of the living room there is an office and on the other side the rest area with 3 double bedrooms and a bathroom. The 3 bedrooms have direct access to the garden.