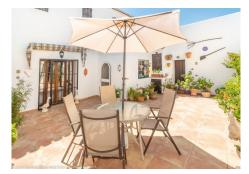

Upstairs: Large master bedroom with dressing room, fitted wardrobes, large bathroom and a large sunny terrace with panoramic views of the countryside and mountains.

Marbella

Outside: Very sunny terrace at the entrance of the Finca with sitting area and with beautiful open views to the countryside. Beautiful Andalusian patio ideal for breakfast in the cool. Large fully renovated laundry room with plenty of storage space and bathroom also renovated with shower.