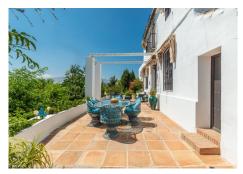

Upstairs: Large master bedroom with dressing room, fitted wardrobes, large bathroom and a large sunny terrace with panoramic views of the countryside and mountains.

Marbella

Outside: Very sunny terrace at the entrance of the Finca with sitting area and with beautiful open views to the countryside. Beautiful Andalusian patio ideal for breakfast in the cool. Large fully renovated laundry room with plenty of storage space and bathroom also renovated with shower.

Great barbecue house with sitting area and dining table overlooking the garden and pool.

Picturesque garden with irrigation system and a large pool with 100% privacy and tranquility.

Elegant vehicle entrance with automatic gate and capacity for several vehicles plus garage for a car.