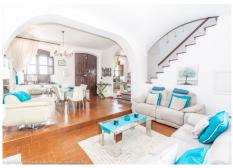

#### It is distributed in 2 floors as follows:

Ground floor: Living room with fireplace with access to an interior patio. In the living room there is also a dining area. Fully equipped kitchen with access to the interior patio and a second dining area with fireplace. On one side of the living room there is an office and on the other side the rest area with 3 double bedrooms and a bathroom. The 3 bedrooms have direct access to the garden.