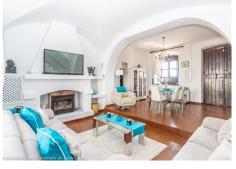

#### It is distributed in 2 floors as follows:

Ground floor: Living room with fireplace with access to an interior patio. In the living room there is also a dining area. Fully equipped kitchen with access to the interior patio and a second dining area with fireplace. On one side of the living room there is an office and on the other side the rest area with 3 double bedrooms and a bathroom. The 3 bedrooms have direct access to the garden.