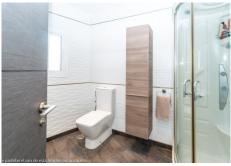

#### It is distributed in 2 floors as follows:

Ground floor: Living room with fireplace with access to an interior patio. In the living room there is also a dining area. Fully equipped kitchen with access to the interior patio and a second dining area with fireplace. On one side of the living room there is an office and on the other side the rest area with 3 double bedrooms and a bathroom. The 3 bedrooms have direct access to the garden.

Upstairs: Large master bedroom with dressing room, fitted wardrobes, large bathroom and a large sunny terrace with panoramic views of the countryside and mountains.

Marbella

Outside: Very sunny terrace at the entrance of the Finca with sitting area and with beautiful open views to the countryside. Beautiful Andalusian patio ideal for breakfast in the cool. Large fully renovated laundry room with plenty of storage space and bathroom also renovated with shower.