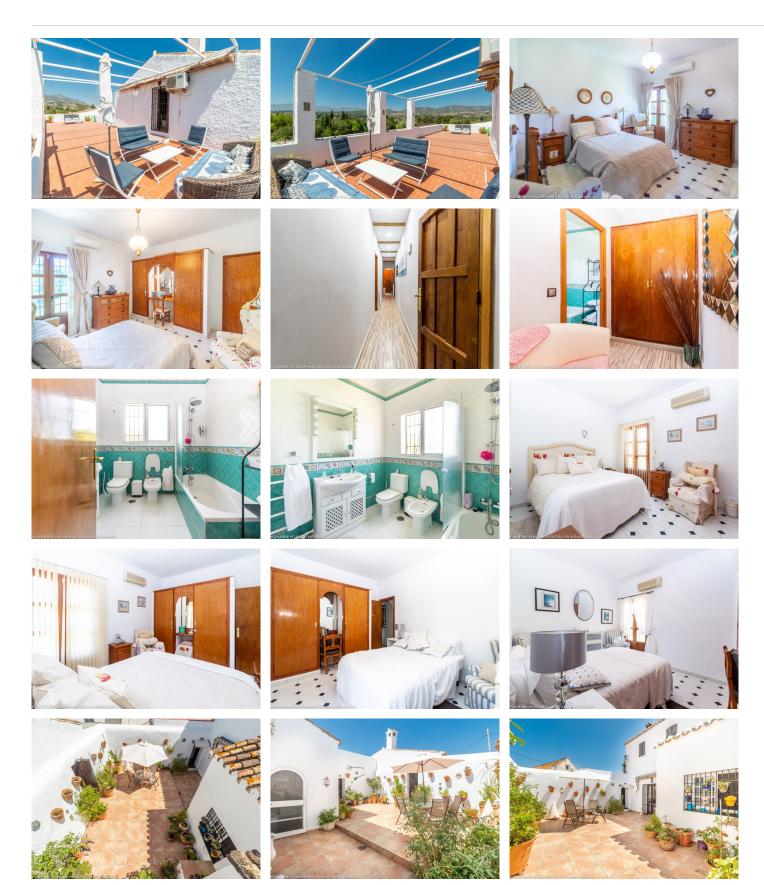

Upstairs: Large master bedroom with dressing room, fitted wardrobes, large bathroom and a large sunny terrace with panoramic views of the countryside and mountains.

Marbella

Outside: Very sunny terrace at the entrance of the Finca with sitting area and with beautiful open views to the countryside. Beautiful Andalusian patio ideal for breakfast in the cool. Large fully renovated laundry room with plenty of storage space and bathroom also renovated with shower.

Great barbecue house with sitting area and dining table overlooking the garden and pool.

Picturesque garden with irrigation system and a large pool with 100% privacy and tranquility.

Elegant vehicle entrance with automatic gate and capacity for several vehicles plus garage for a car.