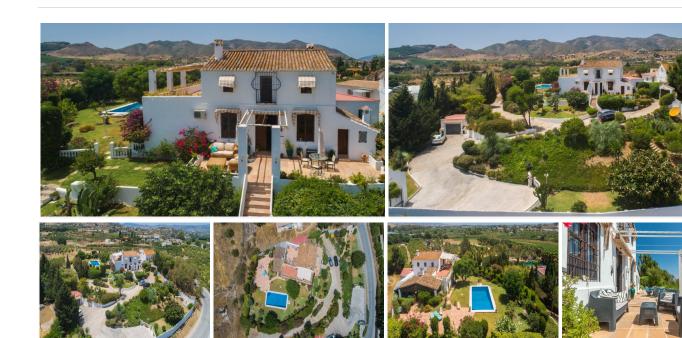

Recent reduction to 675.000€.

Wonderful Finca "Cortijo Style" located on a small hill with panoramic views and very well situated near to all amenities.

#### It is distributed in 2 floors as follows:

Ground floor: Living room with fireplace with access to an interior patio. In the living room there is also a dining area. Fully equipped kitchen with access to the interior patio and a second dining area with fireplace. On one side of the living room there is an office and on the other side the rest area with 3 double bedrooms and a bathroom. The 3 bedrooms have direct access to the garden.

Upstairs: Large master bedroom with dressing room, fitted wardrobes, large bathroom and a large sunny terrace with panoramic views of the countryside and mountains.

Marbella

Outside: Very sunny terrace at the entrance of the Finca with sitting area and with beautiful open views to the countryside. Beautiful Andalusian patio ideal for breakfast in the cool. Large fully renovated laundry room with plenty of storage space and bathroom also renovated with shower.

Great barbecue house with sitting area and dining table overlooking the garden and pool.

Picturesque garden with irrigation system and a large pool with 100% privacy and tranquility.

Elegant vehicle entrance with automatic gate and capacity for several vehicles plus garage for a car.

Plot fully fenced and useful. Finca connected to the electricity, internet, town water (potable drinking water) and septic tank.

Property in good condition with fitted wardrobes, air conditioners in the 4 bedrooms and in the living room, double glazed windows, alarm system.