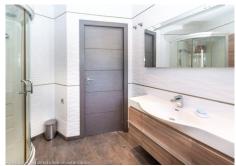

#### It is distributed in 2 floors as follows:

Ground floor: Living room with fireplace with access to an interior patio. In the living room there is also a dining area. Fully equipped kitchen with access to the interior patio and a second dining area with fireplace. On one side of the living room there is an office and on the other side the rest area with 3 double bedrooms and a bathroom. The 3 bedrooms have direct access to the garden.

Upstairs: Large master bedroom with dressing room, fitted wardrobes, large bathroom and a large sunny terrace with panoramic views of the countryside and mountains.

Marbella

Outside: Very sunny terrace at the entrance of the Finca with sitting area and with beautiful open views to the countryside. Beautiful Andalusian patio ideal for breakfast in the cool. Large fully renovated laundry room with plenty of storage space and bathroom also renovated with shower.