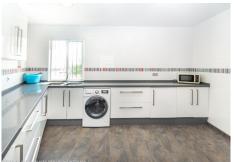

Upstairs: Large master bedroom with dressing room, fitted wardrobes, large bathroom and a large sunny terrace with panoramic views of the countryside and mountains.

Marbella

Outside: Very sunny terrace at the entrance of the Finca with sitting area and with beautiful open views to the countryside. Beautiful Andalusian patio ideal for breakfast in the cool. Large fully renovated laundry room with plenty of storage space and bathroom also renovated with shower.