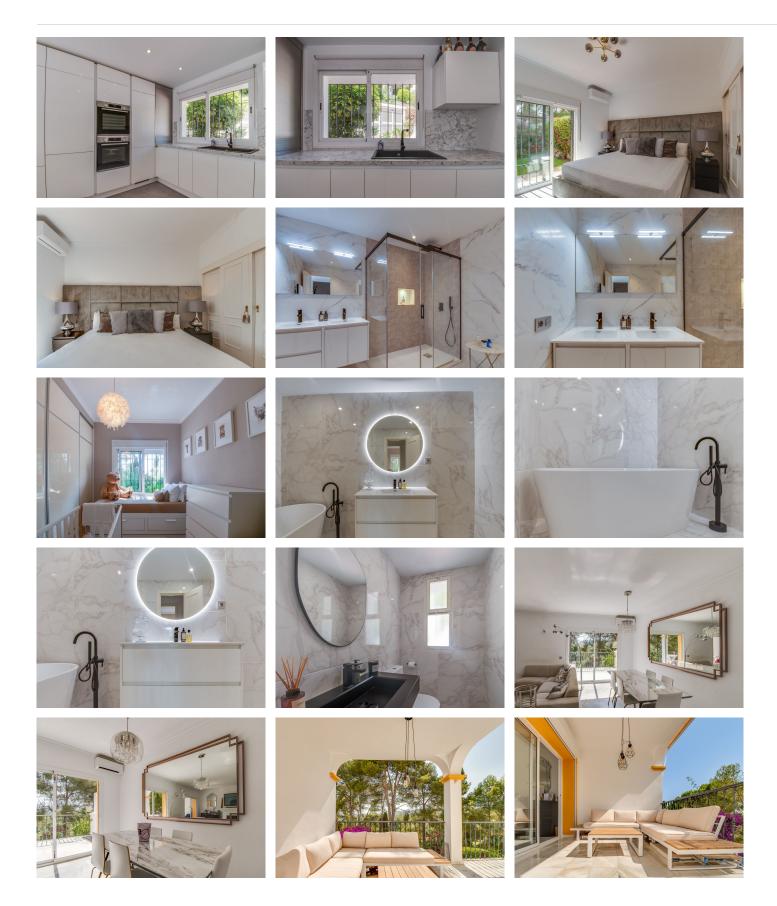

Charming Andalusian style town house with completely renovated interior. This impressive townhouse boasts frontline views of the prestigious Aloha golf course, and with an intimate urbanisation of 11 houses the pool and gardens are in immaculate condition year round.

A modern open plan kitchen features high end appliances and fixtures, ready to move into! The en-suite master bathroom has a walk in rainfall shower, whilst the guest bathroom has a stand alone bath that is perfect for families with children, or just a relaxing soak!

This spacious west facing property benefits from a private garden perfect for entertaining or enjoying a glass of wine.