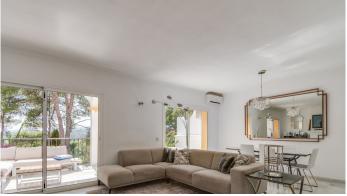

A modern open plan kitchen features high end appliances and fixtures, ready to move into! The en-suite master bathroom has a walk in rainfall shower, whilst the guest bathroom has a stand alone bath that is perfect for families with children, or just a relaxing soak!