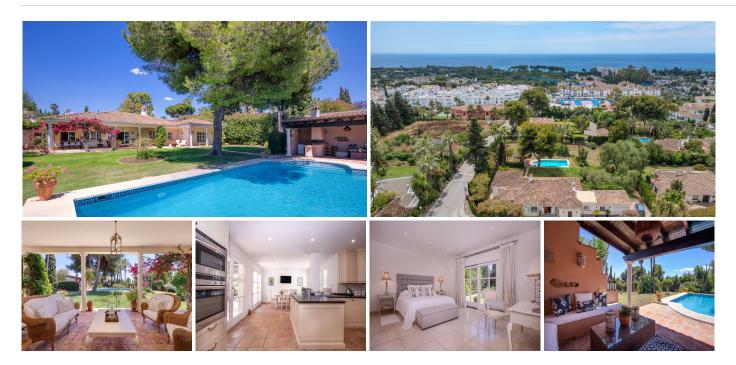

## El Paraiso

REF# BEMR4370965 €1,999,950

| BEDS | BATHS | BUILT  | PLOT    | TERRACE |
|------|-------|--------|---------|---------|
| 4    | 4.5   | 338 m² | 3192 m² | 146 m²  |

This charming villa, inspired by the Andalucian style, rests gracefully on a sprawling flat plot in El Paraiso Medio, conveniently close to a plethora of dining and shopping options. A mere 10-15 minutes stroll leads to the sun-kissed beaches and the esteemed El Paraiso golf club. Despite its proximity to amenities, the villa boasts serene seclusion within its expansive grounds.

Embracing single-level living, this family residence has undergone refurbishments over the years, featuring updated floors, carpentry, electrical, and plumbing systems. Impeccably maintained, it beckons for immediate occupancy.

The sunlit interiors predominantly face south, with generous windows and French doors seamlessly connecting indoor spaces to the inviting terraces, fostering a quintessentially Spanish indoor-outdoor lifestyle. The capacious kitchen, complete with a welcoming dining area, stands as a testament to convivial gatherings.

Modern comforts abound, including air conditioning, underfloor heating in the bathrooms and kitchen, a cozy fireplace in the living room, and radiators for winter warmth.

A garage seamlessly integrated into the property, along with ample parking space for 2-3 cars, adds convenience. The expansive gardens, adorned with fruit trees, host a sizable swimming pool and a recently added pool house with BBQ facilities and seating areas, perfect for summer soirées.