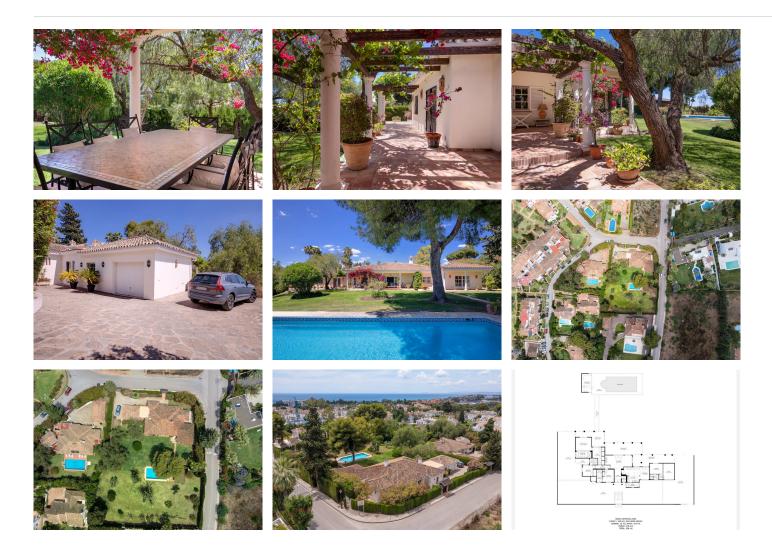

## El Paraiso

REF# BEMR4370965 €1,999,950

| BEDS | BATHS | BUILT  | PLOT    | TERRACE |
|------|-------|--------|---------|---------|
| 4    | 4.5   | 338 m² | 3192 m² | 146 m²  |

This charming villa, inspired by the Andalucian style, rests gracefully on a sprawling flat plot in El Paraiso Medio, conveniently close to a plethora of dining and shopping options. A mere 10-15 minutes stroll leads to the sun-kissed beaches and the esteemed El Paraiso golf club. Despite its proximity to amenities, the villa boasts serene seclusion within its expansive grounds.

Embracing single-level living, this family residence has undergone refurbishments over the years, featuring updated floors, carpentry, electrical, and plumbing systems. Impeccably maintained, it beckons for immediate occupancy.

The sunlit interiors predominantly face south, with generous windows and French doors seamlessly connecting indoor spaces to the inviting terraces, fostering a quintessentially Spanish indoor-outdoor lifestyle. The capacious kitchen, complete with a welcoming dining area, stands as a testament to convivial gatherings.

Modern comforts abound, including air conditioning, underfloor heating in the bathrooms and kitchen, a cozy fireplace in the living room, and radiators for winter warmth.

A garage seamlessly integrated into the property, along with ample parking space for 2-3 cars, adds convenience. The expansive gardens, adorned with fruit trees, host a sizable swimming pool and a recently added pool house with BBQ facilities and seating areas, perfect for summer soirées.

Presenting an ideal family abode in its current state, the property also holds promise for investors, courtesy of its vast plot.

Disclaimer: This villa was originally built in the early '80, since then it has been extended and today measures 338 sq.meters built plus terraces of 146 sq.meters although the legal documents shows less.