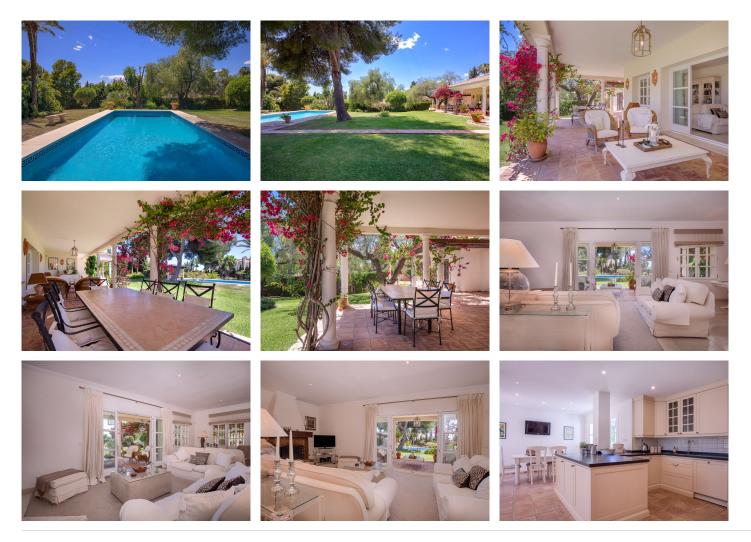

The sunlit interiors predominantly face south, with generous windows and French doors seamlessly connecting indoor spaces to the inviting terraces, fostering a quintessentially Spanish indoor-outdoor lifestyle. The capacious kitchen, complete with a welcoming dining area, stands as a testament to convivial gatherings.

Modern comforts abound, including air conditioning, underfloor heating in the bathrooms and kitchen, a cozy fireplace in the living room, and radiators for winter warmth.

A garage seamlessly integrated into the property, along with ample parking space for 2-3 cars, adds convenience. The expansive gardens, adorned with fruit trees, host a sizable swimming pool and a recently added pool house with BBQ facilities and seating areas, perfect for summer soirées.