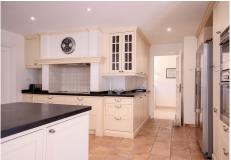

The sunlit interiors predominantly face south, with generous windows and French doors seamlessly connecting indoor spaces to the inviting terraces, fostering a quintessentially Spanish indoor-outdoor lifestyle. The capacious kitchen, complete with a welcoming dining area, stands as a testament to convivial gatherings.