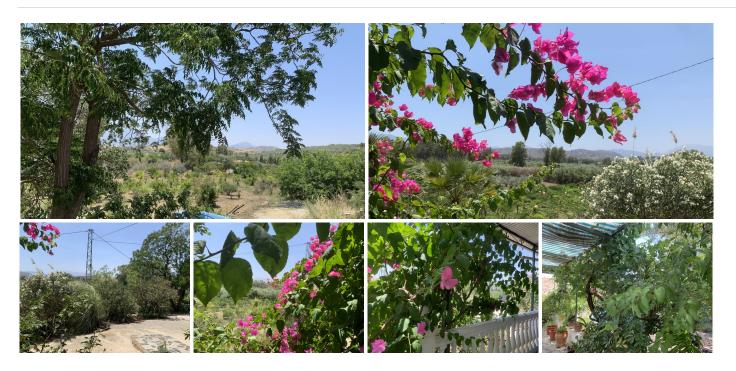

## PLOT BEDROOMS BATHROOMS IN COIN

Coin

REF# BEMR4372324 €266,500

BEDS BATHS BUILT PLOT  $57 \text{ m}^2$   $17855 \text{ m}^2$ 

Rustic land for agricultural use in Coín with a plot area of 17.855 square metres.

It has a house of 57 square meters, consisting of living room with fireplace, two bedrooms, a bathroom and kitchen, also has a porch with barbecue, which can be enjoyed on summer evenings.

The plot has 50 olive, orange and mandarin trees.

It has two wells that supply water to the whole property and the house and electricity.

It is located in the area of Rio Grande, 8 Km from Coín and only a few minutes drive from the access to the motorway to Málaga.