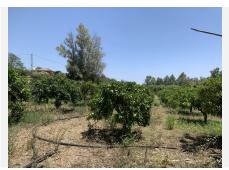

It has a house of 57 square meters, consisting of living room with fireplace, two bedrooms, a bathroom and kitchen, also has a porch with barbecue, which can be enjoyed on summer evenings.

The plot has 50 olive, orange and mandarin trees.

It has two wells that supply water to the whole property and the house and electricity.

It is located in the area of Rio Grande, 8 Km from Coín and only a few minutes drive from the access to the motorway to Málaga.