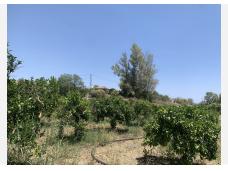

## PLOT BEDROOMS BATHROOMS IN COIN

Coin

REF# BEMR4372324 €266,500

BEDS BATHS BUILT PLOT  $57 \text{ m}^2$   $17855 \text{ m}^2$ 

Rustic land for agricultural use in Coín with a plot area of 17.855 square metres.

It has a house of 57 square meters, consisting of living room with fireplace, two bedrooms, a bathroom and kitchen, also has a porch with barbecue, which can be enjoyed on summer evenings.

The plot has 50 olive, orange and mandarin trees.

It has two wells that supply water to the whole property and the house and electricity.

It is located in the area of Rio Grande, 8 Km from Coín and only a few minutes drive from the access to the motorway to Málaga.