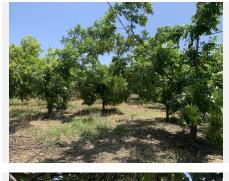

It has a house of 57 square meters, consisting of living room with fireplace, two bedrooms, a bathroom and kitchen, also has a porch with barbecue, which can be enjoyed on summer evenings.

The plot has 50 olive, orange and mandarin trees.