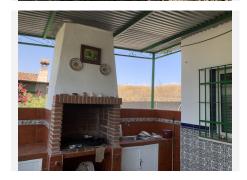

It has a house of 57 square meters, consisting of living room with fireplace, two bedrooms, a bathroom and kitchen, also has a porch with barbecue, which can be enjoyed on summer evenings.

The plot has 50 olive, orange and mandarin trees.