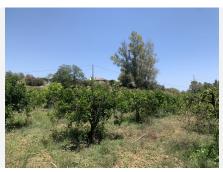

It has a house of 57 square meters, consisting of living room with fireplace, two bedrooms, a bathroom and kitchen, also has a porch with barbecue, which can be enjoyed on summer evenings.

The plot has 50 olive, orange and mandarin trees.

It has two wells that supply water to the whole property and the house and electricity.

It is located in the area of Rio Grande, 8 Km from Coín and only a few minutes drive from the access to the motorway to Málaga.