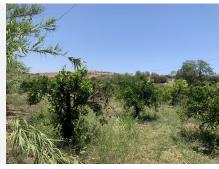

It has a house of 57 square meters, consisting of living room with fireplace, two bedrooms, a bathroom and kitchen, also has a porch with barbecue, which can be enjoyed on summer evenings.

The plot has 50 olive, orange and mandarin trees.

It has two wells that supply water to the whole property and the house and electricity.

It is located in the area of Rio Grande, 8 Km from Coín and only a few minutes drive from the access to the motorway to Málaga.