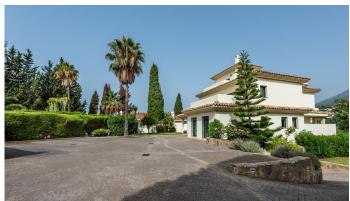

House located in a very central urbanization, fully fenced and stately outdoor parking. House with a wonderful entrance hall, this house is divided into three floors. The entrance is made up of a family kitchen, courtesy toilet, living room and wonderful dining room surrounded by stained glass windows giving access to the terrace from which there is access to the large garden and a view of the pool. Fireplace in the living room, hot / cold air conditioning, underfloor heating throughout the house except on the lower floor. On the upper floor are the three bedrooms, each more spacious, the main one with its en-suite bathroom and dressing room and another with a wonderful high beamed ceiling. The house has a terrace with spectacular views and a large area to chill out on the top floor. The lower floor is divided into two areas as well as being made up of a laundry room, and on the right there are 3-4 parking spaces and on the left a totally independent apartment with its own entrance, divided into three bedrooms and a bathroom. The house has a cistern. It is worth the visit.