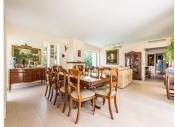

House located in a very central urbanization, fully fenced and stately outdoor parking. House with a wonderful entrance hall, this house is divided into three floors. The entrance is made up of a family kitchen, courtesy toilet, living room and wonderful dining room surrounded by stained glass windows giving access to the terrace from which there is access to the large garden and a view of the pool. Fireplace in the living room, hot / cold air conditioning, underfloor heating throughout the house except on the lower floor. On the upper floor are the three bedrooms, each more spacious, the main one with its en-suite bathroom and dressing room and another with a wonderful high beamed ceiling. The house has a terrace with spectacular views and a large area to chill out on the top floor. The lower floor is divided into two areas as well as being made up of a laundry room, and on the right there are 3-4 parking spaces and on the left a totally independent apartment with its own entrance, divided into three bedrooms and a bathroom. The house has a cistern. It is worth the visit.