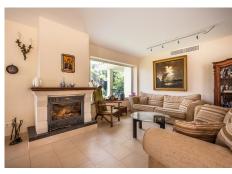

House located in a very central urbanization, fully fenced and stately outdoor parking. House with a wonderful entrance hall, this house is divided into three floors. The entrance is made up of a family kitchen, courtesy toilet, living room and wonderful dining room surrounded by stained glass windows giving access to the terrace from which there is access to the large garden and a view of the pool. Fireplace in the living room, hot / cold air conditioning, underfloor heating throughout the house except on the lower floor. On the upper floor are the three bedrooms, each more spacious, the main one with its en-suite bathroom and dressing room and another with a wonderful high beamed ceiling. The house has a terrace with spectacular views and a large area to chill out on the top floor. The lower floor is divided into two areas as well as being made up of a laundry room, and on the right there are 3-4 parking spaces and on the left a totally independent apartment with its own entrance, divided into three bedrooms and a bathroom. The house has a cistern. It is worth the visit.