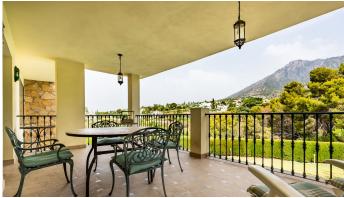

House located in a very central urbanization, fully fenced and stately outdoor parking. House with a wonderful entrance hall, this house is divided into three floors. The entrance is made up of a family kitchen, courtesy toilet, living room and wonderful dining room surrounded by stained glass windows giving access to the terrace from which there is access to the large garden and a view of the pool. Fireplace in the living room, hot / cold air conditioning, underfloor heating throughout the house except on the lower floor. On the upper floor are the three bedrooms, each more spacious, the main one with its en-suite bathroom and dressing room and another with a wonderful high beamed ceiling. The house has a terrace with spectacular views and a large area to chill out on the top floor. The lower floor is divided into two areas as well as being made up of a laundry room, and on the right there are 3-4 parking spaces and on the left a totally independent apartment with its own entrance, divided into three bedrooms and a bathroom. The house has a cistern. It is worth the visit.