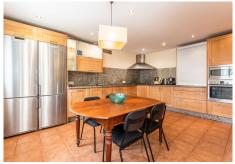

House located in a very central urbanization, fully fenced and stately outdoor parking. House with a wonderful entrance hall, this house is divided into three floors. The entrance is made up of a family kitchen, courtesy toilet, living room and wonderful dining room surrounded by stained glass windows giving access to the terrace from which there is access to the large garden and a view of the pool. Fireplace in the living room, hot / cold air conditioning, underfloor heating throughout the house except on the lower floor. On the upper floor are the three bedrooms, each more spacious, the main one with its en-suite bathroom and dressing room and another with a wonderful high beamed ceiling. The house has a terrace with spectacular views and a large area to chill out on the top floor. The lower floor is divided into two areas as well as being made up of a laundry room, and on the right there are 3-4 parking spaces and on the left a totally independent apartment with its own entrance, divided into three bedrooms and a bathroom. The house has a cistern. It is worth the visit.