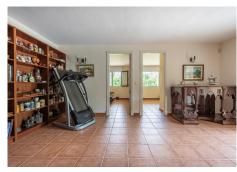

House located in a very central urbanization, fully fenced and stately outdoor parking. House with a wonderful entrance hall, this house is divided into three floors. The entrance is made up of a family kitchen, courtesy toilet, living room and wonderful dining room surrounded by stained glass windows giving access to the terrace from which there is access to the large garden and a view of the pool. Fireplace in the living room, hot / cold air conditioning, underfloor heating throughout the house except on the lower floor. On the upper floor are the three bedrooms, each more spacious, the main one with its en-suite bathroom and dressing room and another with a wonderful high beamed ceiling. The house has a terrace with spectacular views and a large area to chill out on the top floor. The lower floor is divided into two areas as well as being made up of a laundry room, and on the right there are 3-4 parking spaces and on the left a totally independent apartment with its own entrance, divided into three bedrooms and a bathroom. The house has a cistern. It is worth the visit.