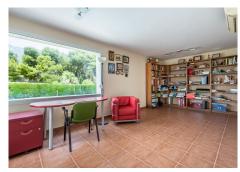

House located in a very central urbanization, fully fenced and stately outdoor parking. House with a wonderful entrance hall, this house is divided into three floors. The entrance is made up of a family kitchen, courtesy toilet, living room and wonderful dining room surrounded by stained glass windows giving access to the terrace from which there is access to the large garden and a view of the pool. Fireplace in the living room, hot / cold air conditioning, underfloor heating throughout the house except on the lower floor. On the upper floor are the three bedrooms, each more spacious, the main one with its en-suite bathroom and dressing room and another with a wonderful high beamed ceiling. The house has a terrace with spectacular views and a large area to chill out on the top floor. The lower floor is divided into two areas as well as being made up of a laundry room, and on the right there are 3-4 parking spaces and on the left a totally independent apartment with its own entrance, divided into three bedrooms and a bathroom. The house has a cistern. It is worth the visit.