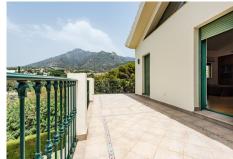

House located in a very central urbanization, fully fenced and stately outdoor parking. House with a wonderful entrance hall, this house is divided into three floors. The entrance is made up of a family kitchen, courtesy toilet, living room and wonderful dining room surrounded by stained glass windows giving access to the terrace from which there is access to the large garden and a view of the pool. Fireplace in the living room, hot / cold air conditioning, underfloor heating throughout the house except on the lower floor. On the upper floor are the three bedrooms, each more spacious, the main one with its en-suite bathroom and dressing room and another with a wonderful high beamed ceiling. The house has a terrace with spectacular views and a large area to chill out on the top floor. The lower floor is divided into two areas as well as being made up of a laundry room, and on the right there are 3-4 parking spaces and on the left a totally independent apartment with its own entrance, divided into three bedrooms and a bathroom. The house has a cistern. It is worth the visit.