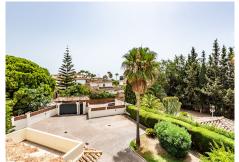

House located in a very central urbanization, fully fenced and stately outdoor parking. House with a wonderful entrance hall, this house is divided into three floors. The entrance is made up of a family kitchen, courtesy toilet, living room and wonderful dining room surrounded by stained glass windows giving access to the terrace from which there is access to the large garden and a view of the pool. Fireplace in the living room, hot / cold air conditioning, underfloor heating throughout the house except on the lower floor. On the upper floor are the three bedrooms, each more spacious, the main one with its en-suite bathroom and dressing room and another with a wonderful high beamed ceiling. The house has a terrace with spectacular views and a large area to chill out on the top floor. The lower floor is divided into two areas as well as being made up of a laundry room, and on the right there are 3-4 parking spaces and on the left a totally independent apartment with its own entrance, divided into three bedrooms and a bathroom. The house has a cistern. It is worth the visit.