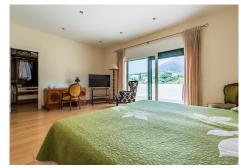

House located in a very central urbanization, fully fenced and stately outdoor parking. House with a wonderful entrance hall, this house is divided into three floors. The entrance is made up of a family kitchen, courtesy toilet, living room and wonderful dining room surrounded by stained glass windows giving access to the terrace from which there is access to the large garden and a view of the pool. Fireplace in the living room, hot / cold air conditioning, underfloor heating throughout the house except on the lower floor. On the upper floor are the three bedrooms, each more spacious, the main one with its en-suite bathroom and dressing room and another with a wonderful high beamed ceiling. The house has a terrace with spectacular views and a large area to chill out on the top floor. The lower floor is divided into two areas as well as being made up of a laundry room, and on the right there are 3-4 parking spaces and on the left a totally independent apartment with its own entrance, divided into three bedrooms and a bathroom. The house has a cistern. It is worth the visit.