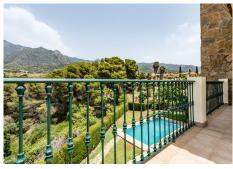

House located in a very central urbanization, fully fenced and stately outdoor parking. House with a wonderful entrance hall, this house is divided into three floors. The entrance is made up of a family kitchen, courtesy toilet, living room and wonderful dining room surrounded by stained glass windows giving access to the terrace from which there is access to the large garden and a view of the pool. Fireplace in the living room, hot / cold air conditioning, underfloor heating throughout the house except on the lower floor. On the upper floor are the three bedrooms, each more spacious, the main one with its en-suite bathroom and dressing room and another with a wonderful high beamed ceiling. The house has a terrace with spectacular views and a large area to chill out on the top floor. The lower floor is divided into two areas as well as being made up of a laundry room, and on the right there are 3-4 parking spaces and on the left a totally independent apartment with its own entrance, divided into three bedrooms and a bathroom. The house has a cistern. It is worth the visit.