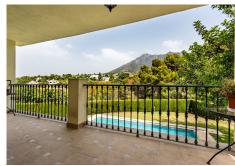

House located in a very central urbanization, fully fenced and stately outdoor parking. House with a wonderful entrance hall, this house is divided into three floors. The entrance is made up of a family kitchen, courtesy toilet, living room and wonderful dining room surrounded by stained glass windows giving access to the terrace from which there is access to the large garden and a view of the pool. Fireplace in the living room, hot / cold air conditioning, underfloor heating throughout the house except on the lower floor. On the upper floor are the three bedrooms, each more spacious, the main one with its en-suite bathroom and dressing room and another with a wonderful high beamed ceiling. The house has a terrace with spectacular views and a large area to chill out on the top floor. The lower floor is divided into two areas as well as being made up of a laundry room, and on the right there are 3-4 parking spaces and on the left a totally independent apartment with its own entrance, divided into three bedrooms and a bathroom. The house has a cistern. It is worth the visit.