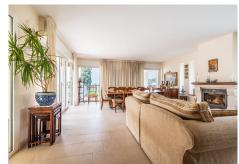

House located in a very central urbanization, fully fenced and stately outdoor parking. House with a wonderful entrance hall, this house is divided into three floors. The entrance is made up of a family kitchen, courtesy toilet, living room and wonderful dining room surrounded by stained glass windows giving access to the terrace from which there is access to the large garden and a view of the pool. Fireplace in the living room, hot / cold air conditioning, underfloor heating throughout the house except on the lower floor. On the upper floor are the three bedrooms, each more spacious, the main one with its en-suite bathroom and dressing room and another with a wonderful high beamed ceiling. The house has a terrace with spectacular views and a large area to chill out on the top floor. The lower floor is divided into two areas as well as being made up of a laundry room, and on the right there are 3-4 parking spaces and on the left a totally independent apartment with its own entrance, divided into three bedrooms and a bathroom. The house has a cistern. It is worth the visit.