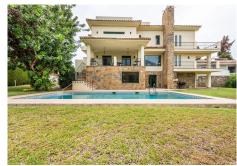

## HOUSE 6 BEDROOMS 3.5 BATHROOMS IN MARBELLA

Marbella

REF# BEMR4372357 €1,950,000

| BEDS | BATHS | BUILT  | PLOT    | TERRACE |
|------|-------|--------|---------|---------|
| 6    | 3.5   | 595 m² | 1523 m² | 46 m²   |

House located in a very central urbanization, fully fenced and stately outdoor parking. House with a wonderful entrance hall, this house is divided into three floors. The entrance is made up of a family kitchen, courtesy toilet, living room and wonderful dining room surrounded by stained glass windows giving access to the terrace from which there is access to the large garden and a view of the pool. Fireplace in the living room, hot / cold air conditioning, underfloor heating throughout the house except on the lower floor. On the upper floor are the three bedrooms, each more spacious, the main one with its en-suite bathroom and dressing room and another with a wonderful high beamed ceiling. The house has a terrace with spectacular views and a large area to chill out on the top floor. The lower floor is divided into two areas as well as being made up of a laundry room, and on the right there are 3-4 parking spaces and on the left a totally independent apartment with its own entrance, divided into three bedrooms and a bathroom. The house has a cistern. It is worth the visit.