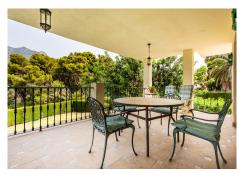

House located in a very central urbanization, fully fenced and stately outdoor parking. House with a wonderful entrance hall, this house is divided into three floors. The entrance is made up of a family kitchen, courtesy toilet, living room and wonderful dining room surrounded by stained glass windows giving access to the terrace from which there is access to the large garden and a view of the pool. Fireplace in the living room, hot / cold air conditioning, underfloor heating throughout the house except on the lower floor. On the upper floor are the three bedrooms, each more spacious, the main one with its en-suite bathroom and dressing room and another with a wonderful high beamed ceiling. The house has a terrace with spectacular views and a large area to chill out on the top floor. The lower floor is divided into two areas as well as being made up of a laundry room, and on the right there are 3-4 parking spaces and on the left a totally independent apartment with its own entrance, divided into three bedrooms and a bathroom. The house has a cistern. It is worth the visit.