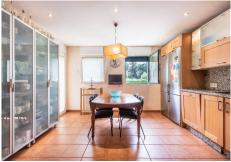

House located in a very central urbanization, fully fenced and stately outdoor parking. House with a wonderful entrance hall, this house is divided into three floors. The entrance is made up of a family kitchen, courtesy toilet, living room and wonderful dining room surrounded by stained glass windows giving access to the terrace from which there is access to the large garden and a view of the pool. Fireplace in the living room, hot / cold air conditioning, underfloor heating throughout the house except on the lower floor. On the upper floor are the three bedrooms, each more spacious, the main one with its en-suite bathroom and dressing room and another with a wonderful high beamed ceiling. The house has a terrace with spectacular views and a large area to chill out on the top floor. The lower floor is divided into two areas as well as being made up of a laundry room, and on the right there are 3-4 parking spaces and on the left a totally independent apartment with its own entrance, divided into three bedrooms and a bathroom. The house has a cistern. It is worth the visit.