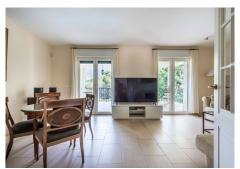

House located in a very central urbanization, fully fenced and stately outdoor parking. House with a wonderful entrance hall, this house is divided into three floors. The entrance is made up of a family kitchen, courtesy toilet, living room and wonderful dining room surrounded by stained glass windows giving access to the terrace from which there is access to the large garden and a view of the pool. Fireplace in the living room, hot / cold air conditioning, underfloor heating throughout the house except on the lower floor. On the upper floor are the three bedrooms, each more spacious, the main one with its en-suite bathroom and dressing room and another with a wonderful high beamed ceiling. The house has a terrace with spectacular views and a large area to chill out on the top floor. The lower floor is divided into two areas as well as being made up of a laundry room, and on the right there are 3-4 parking spaces and on the left a totally independent apartment with its own entrance, divided into three bedrooms and a bathroom. The house has a cistern. It is worth the visit.