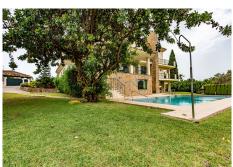

House located in a very central urbanization, fully fenced and stately outdoor parking. House with a wonderful entrance hall, this house is divided into three floors. The entrance is made up of a family kitchen, courtesy toilet, living room and wonderful dining room surrounded by stained glass windows giving access to the terrace from which there is access to the large garden and a view of the pool. Fireplace in the living room, hot / cold air conditioning, underfloor heating throughout the house except on the lower floor. On the upper floor are the three bedrooms, each more spacious, the main one with its en-suite bathroom and dressing room and another with a wonderful high beamed ceiling. The house has a terrace with spectacular views and a large area to chill out on the top floor. The lower floor is divided into two areas as well as being made up of a laundry room, and on the right there are 3-4 parking spaces and on the left a totally independent apartment with its own entrance, divided into three bedrooms and a bathroom. The house has a cistern. It is worth the visit.