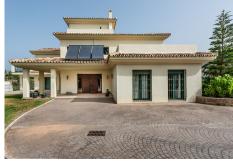

## HOUSE 6 BEDROOMS 3.5 BATHROOMS IN MARBELLA

Marbella

REF# BEMR4372357 €1,950,000

| BEDS | BATHS | BUILT  | PLOT    | TERRACE |
|------|-------|--------|---------|---------|
| 6    | 3.5   | 595 m² | 1523 m² | 46 m²   |

House located in a very central urbanization, fully fenced and stately outdoor parking. House with a wonderful entrance hall, this house is divided into three floors. The entrance is made up of a family kitchen, courtesy toilet, living room and wonderful dining room surrounded by stained glass windows giving access to the terrace from which there is access to the large garden and a view of the pool. Fireplace in the living room, hot / cold air conditioning, underfloor heating throughout the house except on the lower floor. On the upper floor are the three bedrooms, each more spacious, the main one with its en-suite bathroom and dressing room and another with a wonderful high beamed ceiling. The house has a terrace with spectacular views and a large area to chill out on the top floor. The lower floor is divided into two areas as well as being made up of a laundry room, and on the right there are 3-4 parking spaces and on the left a totally independent apartment with its own entrance, divided into three bedrooms and a bathroom. The house has a cistern. It is worth the visit.