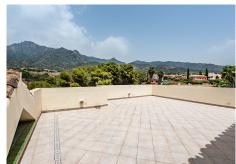

House located in a very central urbanization, fully fenced and stately outdoor parking. House with a wonderful entrance hall, this house is divided into three floors. The entrance is made up of a family kitchen, courtesy toilet, living room and wonderful dining room surrounded by stained glass windows giving access to the terrace from which there is access to the large garden and a view of the pool. Fireplace in the living room, hot / cold air conditioning, underfloor heating throughout the house except on the lower floor. On the upper floor are the three bedrooms, each more spacious, the main one with its en-suite bathroom and dressing room and another with a wonderful high beamed ceiling. The house has a terrace with spectacular views and a large area to chill out on the top floor. The lower floor is divided into two areas as well as being made up of a laundry room, and on the right there are 3-4 parking spaces and on the left a totally independent apartment with its own entrance, divided into three bedrooms and a bathroom. The house has a cistern. It is worth the visit.