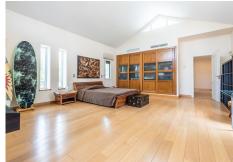

House located in a very central urbanization, fully fenced and stately outdoor parking. House with a wonderful entrance hall, this house is divided into three floors. The entrance is made up of a family kitchen, courtesy toilet, living room and wonderful dining room surrounded by stained glass windows giving access to the terrace from which there is access to the large garden and a view of the pool. Fireplace in the living room, hot / cold air conditioning, underfloor heating throughout the house except on the lower floor. On the upper floor are the three bedrooms, each more spacious, the main one with its en-suite bathroom and dressing room and another with a wonderful high beamed ceiling. The house has a terrace with spectacular views and a large area to chill out on the top floor. The lower floor is divided into two areas as well as being made up of a laundry room, and on the right there are 3-4 parking spaces and on the left a totally independent apartment with its own entrance, divided into three bedrooms and a bathroom. The house has a cistern. It is worth the visit.