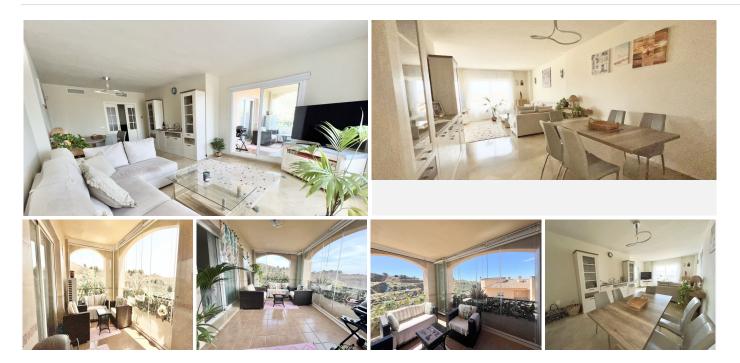

BEAUTIFUL AND VERY SPACIOUS APARTMENT IN CALAHONDA, MIJAS COSTA

The apartment has been tastefully renovated and is situated in the attractive urbanisation of Princess Park. It consists of an entrance hall with wardrobes, a spacious and bright living room, two large bedrooms with fitted wardrobes and two bathrooms (one en-suite).

The kitchen and bathrooms have been completely refurbished, giving them a modern, functional and attractive appearance. The corner terrace facing south and east provides sunshine all morning and part of the afternoon.

Furthermore the terrace is accessible from the living room or from the master bedroom and is also fully glazed with luminous windows.

The apartment is elegantly furnished with marble floors and double glazed windows. Hot and cold air conditioning system, wifi, ADSL, security door, etc...