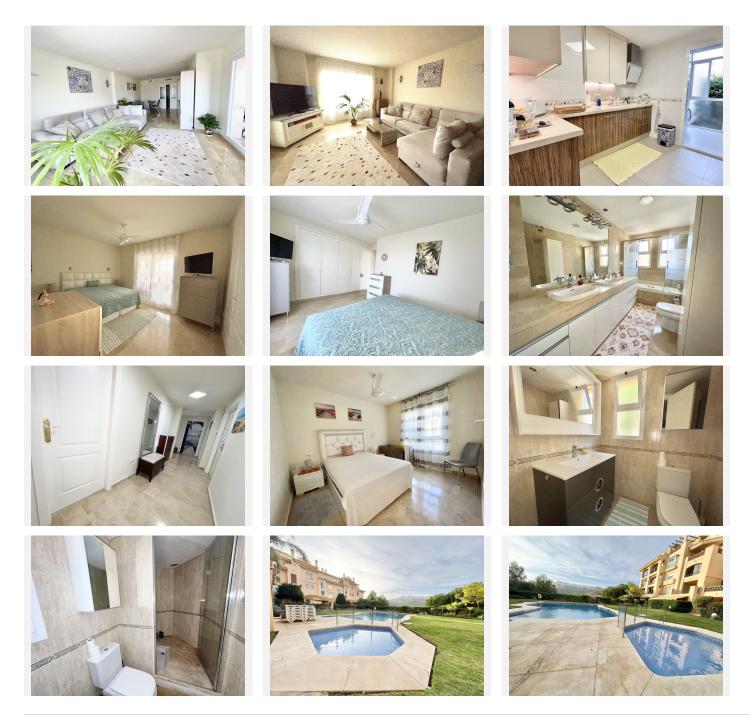

BEAUTIFUL AND VERY SPACIOUS APARTMENT IN CALAHONDA, MIJAS COSTA

The apartment has been tastefully renovated and is situated in the attractive urbanisation of Princess Park. It consists of an entrance hall with wardrobes, a spacious and bright living room, two large bedrooms with fitted wardrobes and two bathrooms (one en-suite).

The kitchen and bathrooms have been completely refurbished, giving them a modern, functional and attractive appearance. The corner terrace facing south and east provides sunshine all morning and part of the afternoon.

It also has a private parking space. The urbanisation has 4 swimming pools for the enjoyment of the owners, two of which are salt water

+34 952 939 460 · info@bromleyestatesmarbella.com Urbanizacion El Rosario, CN340, Km 188, Marbella, Malaga 29603