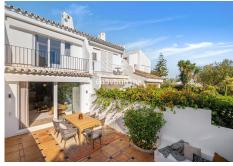

## REF# BEMR4374322 €1,195,000

| BEDS | BATHS | BUILT              | TERRACE |
|------|-------|--------------------|---------|
| 3    | 3     | 241 m <sup>2</sup> | 84 m²   |

Located next to the Aloha Golf Club, this fully renovated townhouse is stunning and offers beautiful views to the golf course and the Concha mountain, all in a tranquil and private setting.

The property is distributed over two floors. The ground floor boasts a brand new open plan kitchen and a spacious dining/living area that opens up onto a lovely terrace offering dining and sitting areas. On this floor there are two bedrooms -one of them used as a study- that share a full bathroom.