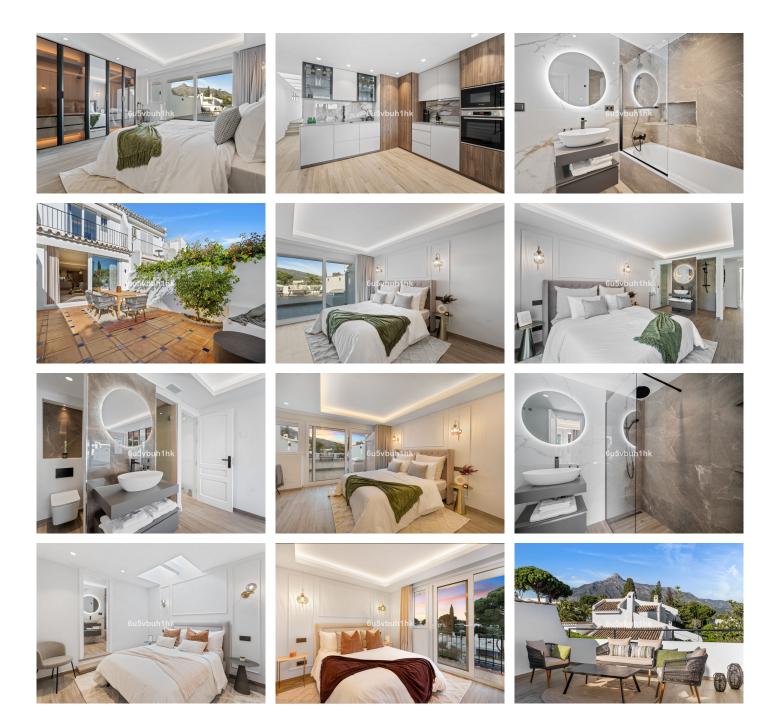

The property is distributed over two floors. The ground floor boasts a brand new open plan kitchen and a spacious dining/living area that opens up onto a lovely terrace offering dining and sitting areas. On this floor there are two bedrooms -one of them used as a study- that share a full bathroom.

The master suite and the second bedroom occupy the top floor and both have access to their own spacious terrace with views of the golf course and the Concha mountain.

This property has been tastefully refurbished with particular attention to detail, qualities and finishes. With a southwest orientation, its outdoor spaces are perfect to enjoy the tranquil sorroundings and beautiful sunsets and to entertain family and friends.