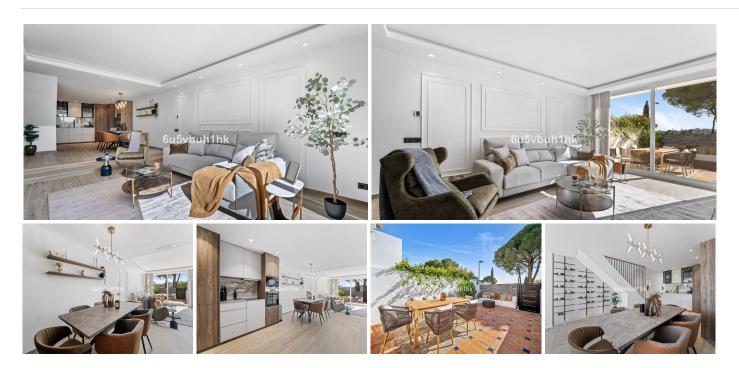

## REF# BEMR4374322 €1,195,000

| BEDS | BATHS | BUILT              | TERRACE |
|------|-------|--------------------|---------|
| 3    | 3     | 241 m <sup>2</sup> | 84 m²   |

Located next to the Aloha Golf Club, this fully renovated townhouse is stunning and offers beautiful views to the golf course and the Concha mountain, all in a tranquil and private setting.

The property is distributed over two floors. The ground floor boasts a brand new open plan kitchen and a spacious dining/living area that opens up onto a lovely terrace offering dining and sitting areas. On this floor there are two bedrooms -one of them used as a study- that share a full bathroom.

The master suite and the second bedroom occupy the top floor and both have access to their own spacious terrace with views of the golf course and the Concha mountain.

This property has been tastefully refurbished with particular attention to detail, qualities and finishes. With a southwest orientation, its outdoor spaces are perfect to enjoy the tranquil sorroundings and beautiful sunsets and to entertain family and friends.