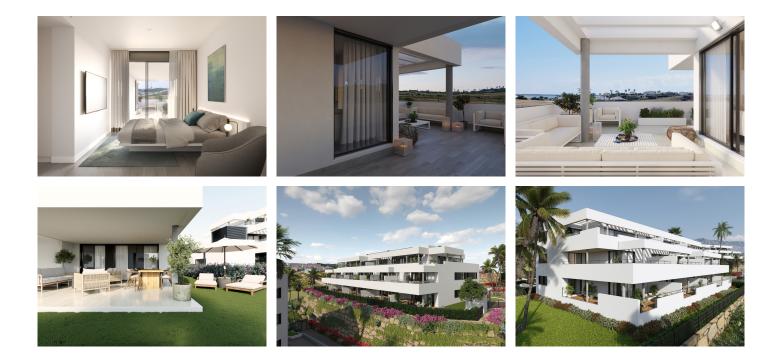

## Casares

REF# BEMR4374559 €333,000

| BEDS | BATHS | BUILT | TERRACE |
|------|-------|-------|---------|
| 2    | 2     | 88 m² | 25 m²   |

New Development: Prices from €333,000 to €390,000. .

This development is a complex of 47 apartments with 1, 2 and 3 bedrooms. Each apartment has a garage and storage room.Gated community with swimming pool, gardens and children's playground. The design of this development succeeds in integrating the construction with its surroundings, taking full advantage of the topography of the plot to allow for breathtaking 360° views of the sea and the mountains.All the homes have equipped kitchens, large terraces and high quality features such as hot water by aerothermics and pre-installation for charging electric vehicles. Ground floor apartments with private garden.