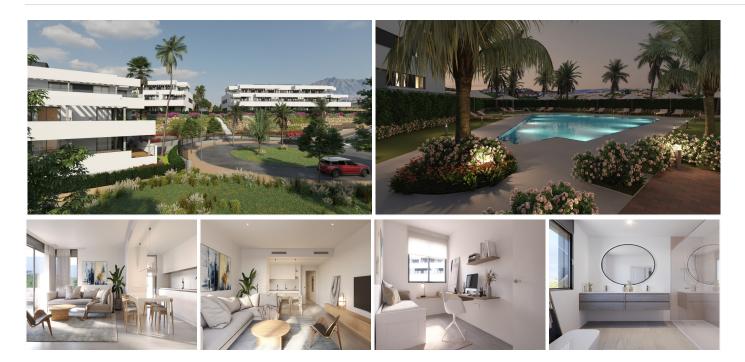

## Casares

REF# BEMR4374559 €333,000

| BEDS | BATHS | BUILT | TERRACE |
|------|-------|-------|---------|
| 2    | 2     | 88 m² | 25 m²   |

New Development: Prices from €333,000 to €390,000. .

This development is a complex of 47 apartments with 1, 2 and 3 bedrooms. Each apartment has a garage and storage room.Gated community with swimming pool, gardens and children's playground. The design of this development succeeds in integrating the construction with its surroundings, taking full advantage of the topography of the plot to allow for breathtaking 360° views of the sea and the mountains.All the homes have equipped kitchens, large terraces and high quality features such as hot water by aerothermics and pre-installation for charging electric vehicles. Ground floor apartments with private garden.

This development is located in Casares, next to the Sierra Bermeja Nature Park and within easy reach of the picturesque towns of Manilva and Estepona on the coast or Gaucín and Genalguacil a few kilometers inland. Casares is one of the most charming of the Andalusian white villages, located between the sea and the mountains. It perfectly combines more than 2000 metres of sandy beach and clean waters for bathers, surrounded by golf courses and for hikers, Sierra Bermeja. Just 6 minutes from the prestigious Finca