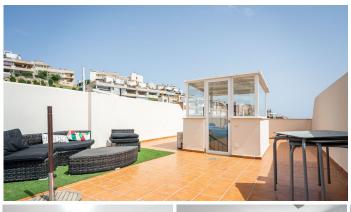

## DUPLEX 3 BEDROOMS 2 BATHROOMS IN DOÑA JULIA

Doña Julia

REF# BEMR4374613 €295,000

| BEDS | BATHS | BUILT  | TERRACE |
|------|-------|--------|---------|
| 3    | 2     | 240 m² | 38 m²   |

Beautiful ground floor apartment with incredible panoramic sea views. The house has an outdoor garden where you can sunbathe, install a plastic pool, or spend some time with your family and/or friends having a drink. Then we have an entrance that leads to the independent kitchen, which includes a separate laundry room, which provides you with more space and comfort. We go to a very spacious living room with lots of light, with direct access to the covered terrace, with impressive views of the entire bay, where you can relax having a drink, talking, reading, while you watch the sea. And on that same terrace you have stairs that take you to a Solarium, where you can spend time lying down, relaxing, while you observe the incredible views of the sea. It is followed by 3 bedrooms with quite large built-in wardrobes, one of them with an en-suite bathroom for greater comfort and privacy. In addition, the house has centralized air conditioning in all rooms. The house has a very comfortable covered garage. And of course with a community pool to take a good bath or sunbathe. The urbanization is located in a very quiet area, without noise, to enjoy greater tranquility. About 10 minutes from the beach by car, and about 7 minutes from supermarkets, shops, and other restaurants offering a variety. It also has good communication with Estepona-Marbella-Málaga, with access to the highway / highway. It has areas to play golf nearby in about 5 minutes. An ideal place to enjoy