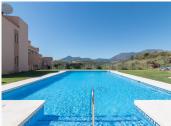

## DUPLEX 3 BEDROOMS 2 BATHROOMS IN DOÑA JULIA

Doña Julia

REF# BEMR4374613 €295,000

| BEDS | BATHS | BUILT  | TERRACE |
|------|-------|--------|---------|
| 3    | 2     | 240 m² | 38 m²   |

Beautiful ground floor apartment with incredible panoramic sea views. The house has an outdoor garden where you can sunbathe, install a plastic pool, or spend some time with your family and/or friends having a drink. Then we have an entrance that leads to the independent kitchen, which includes a separate laundry room, which provides you with more space and comfort. We go to a very spacious living room with lots of light, with direct access to the covered terrace, with impressive views of the entire bay, where you can relax having a drink, talking, reading, while you watch the sea. And on that same terrace you have stairs that take you to a Solarium, where you can spend time lying down, relaxing, while you observe the incredible views of the sea. It is followed by 3 bedrooms with quite large built-in wardrobes, one of them with an en-suite bathroom for greater comfort and privacy. In addition, the house has centralized air conditioning in all rooms. The house has a very comfortable covered garage. And of course with a community pool to take a good bath or sunbathe. The urbanization is located in a very quiet area, without noise, to enjoy greater tranquility. About 10 minutes from the beach by car, and about 7 minutes from supermarkets, shops, and other restaurants offering a variety. It also has good communication with Estepona-Marbella-Málaga, with access to the highway / highway. It has areas to play golf nearby in about 5 minutes. An ideal place to enjoy