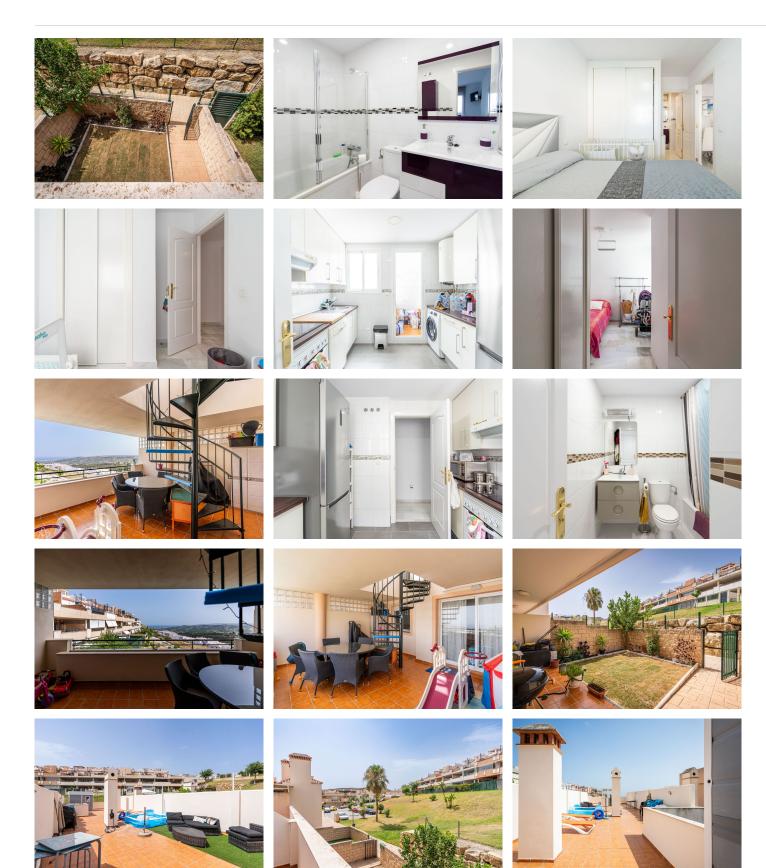

## DUPLEX 3 BEDROOMS 2 BATHROOMS IN DOÑA JULIA

Doña Julia

REF# BEMR4374613 €295,000

| BEDS | BATHS | BUILT  | TERRACE |
|------|-------|--------|---------|
| 3    | 2     | 240 m² | 38 m²   |

Beautiful ground floor apartment with incredible panoramic sea views. The house has an outdoor garden where you can sunbathe, install a plastic pool, or spend some time with your family and/or friends having a drink. Then we have an entrance that leads to the independent kitchen, which includes a separate laundry room, which provides you with more space and comfort. We go to a very spacious living room with lots of light, with direct access to the covered terrace, with impressive views of the entire bay, where you can relax having a drink, talking, reading, while you watch the sea. And on that same terrace you have stairs that take you to a Solarium, where you can spend time lying down, relaxing, while you observe the incredible views of the sea. It is followed by 3 bedrooms with quite large built-in wardrobes, one of them with an en-suite bathroom for greater comfort and privacy. In addition, the house has centralized air conditioning in all rooms. The house has a very comfortable covered garage. And of course with a community pool to take a good bath or sunbathe. The urbanization is located in a very quiet area, without noise, to enjoy greater tranquility. About 10 minutes from the beach by car, and about 7 minutes from supermarkets, shops, and other restaurants offering a variety. It also has good communication with Estepona-Marbella-Málaga, with access to the highway / highway. It has areas to play golf nearby in about 5 minutes. An ideal place to enjoy