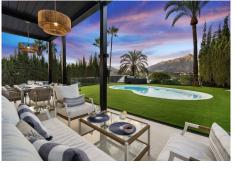

Distributed on three levels, it comprises, on the main floor: spacious living room with several seating areas; open-plan fully fitted kitchen/dining area equipped with top appliances and with a central island and wine cooler; en-suite guest bedroom; access to the porches, terraces, swimming pool and the carefully landscaped garden with jacuzzi.