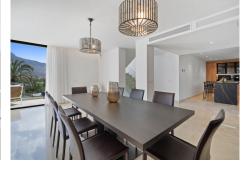

Distributed on three levels, it comprises, on the main floor: spacious living room with several seating areas; open-plan fully fitted kitchen/dining area equipped with top appliances and with a central island and wine cooler; en-suite guest bedroom; access to the porches, terraces, swimming pool and the carefully landscaped garden with jacuzzi.