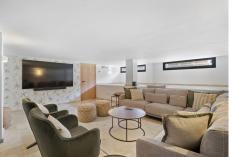

Distributed on three levels, it comprises, on the main floor: spacious living room with several seating areas; open-plan fully fitted kitchen/dining area equipped with top appliances and with a central island and wine cooler; en-suite guest bedroom; access to the porches, terraces, swimming pool and the carefully landscaped garden with jacuzzi.