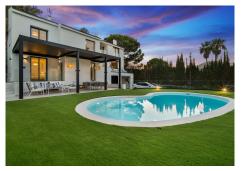

## Nueva Andalucia

REF# BEMR4378681 €3,500,000

| BEDS | BATHS | BUILT  | TERRACE            |
|------|-------|--------|--------------------|
| 5    | 5     | 321 m² | 810 m <sup>2</sup> |

Spectacular new villa in Nueva Andalucia

New on the market 2023 stunning villa offers the following layout : 5 bedrooms / en-suite 5 bathrooms, 2 extra bathrooms, living room with extended open plan kitchen. Access to a south facing covered terrace.

Distributed on three levels, it comprises, on the main floor: spacious living room with several seating areas; open-plan fully fitted kitchen/dining area equipped with top appliances and with a central island and wine cooler; en-suite guest bedroom; access to the porches, terraces, swimming pool and the carefully landscaped garden with jacuzzi.