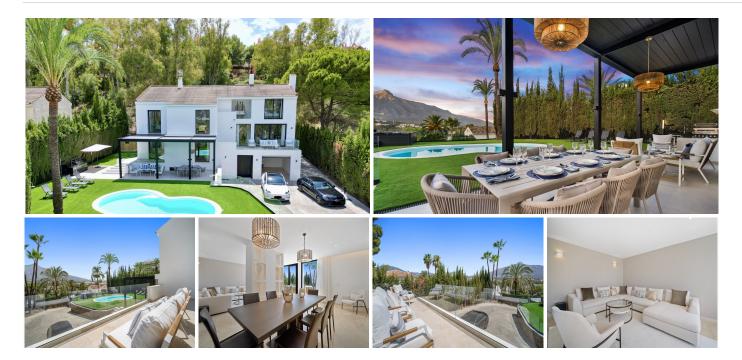

## Nueva Andalucia

REF# BEMR4378681 €3,500,000

| BEDS | BATHS | BUILT  | TERRACE            |
|------|-------|--------|--------------------|
| 5    | 5     | 321 m² | 810 m <sup>2</sup> |

Spectacular new villa in Nueva Andalucia

New on the market 2023 stunning villa offers the following layout : 5 bedrooms / en-suite 5 bathrooms, 2 extra bathrooms, living room with extended open plan kitchen. Access to a south facing covered terrace.

Distributed on three levels, it comprises, on the main floor: spacious living room with several seating areas; open-plan fully fitted kitchen/dining area equipped with top appliances and with a central island and wine cooler; en-suite guest bedroom; access to the porches, terraces, swimming pool and the carefully landscaped garden with jacuzzi.