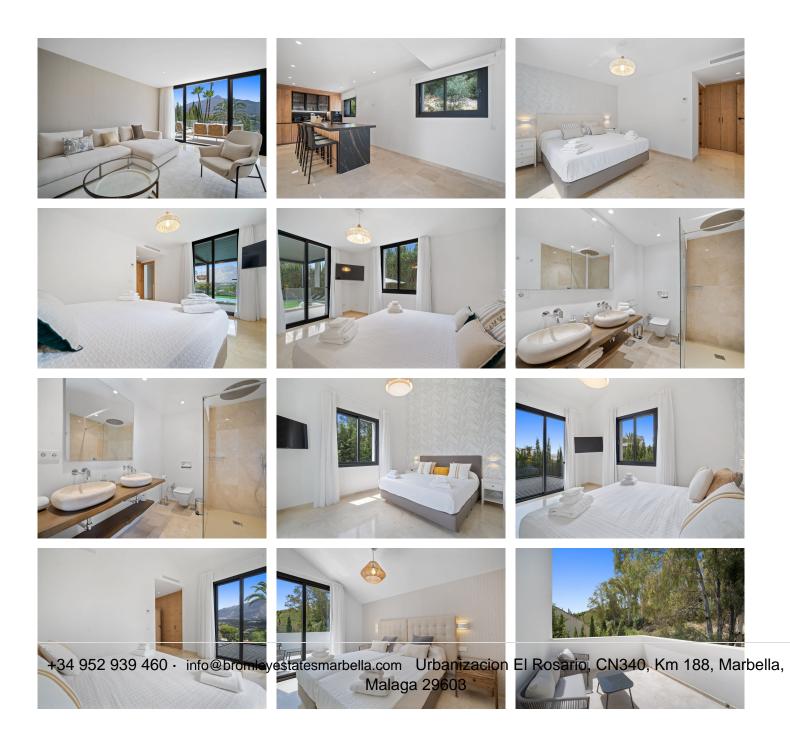

Distributed on three levels, it comprises, on the main floor: spacious living room with several seating areas; open-plan fully fitted kitchen/dining area equipped with top appliances and with a central island and wine cooler; en-suite guest bedroom; access to the porches, terraces, swimming pool and the carefully landscaped garden with jacuzzi.

Upstairs: two guest en-suite bedrooms with fabulous views over La Concha, stunning master suite with dressing room and a terrace also enjoying the amazing views.

Lower level: cinema, further guest bedroom with en-suite bathroom; garage for 1 car.

Possibility to add a gym on this level.

Special features include underfloor heating in the bathrooms and home automation system throughout. Just minutes away from several international schools, world class golf courses, gastronomic experiences and amenities, this magnificent home is set within a quiet gated complex with 24-hour security, guaranteeing a total privacy.