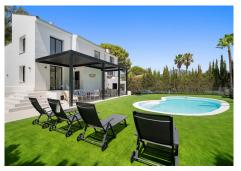

## Nueva Andalucia

REF# BEMR4378681 €3,500,000

| BEDS | BATHS | BUILT  | TERRACE            |
|------|-------|--------|--------------------|
| 5    | 5     | 321 m² | 810 m <sup>2</sup> |

Spectacular new villa in Nueva Andalucia

New on the market 2023 stunning villa offers the following layout : 5 bedrooms / en-suite 5 bathrooms, 2 extra bathrooms, living room with extended open plan kitchen. Access to a south facing covered terrace.

Distributed on three levels, it comprises, on the main floor: spacious living room with several seating areas; open-plan fully fitted kitchen/dining area equipped with top appliances and with a central island and wine cooler; en-suite guest bedroom; access to the porches, terraces, swimming pool and the carefully landscaped garden with jacuzzi.