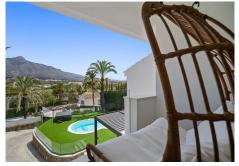

Distributed on three levels, it comprises, on the main floor: spacious living room with several seating areas; open-plan fully fitted kitchen/dining area equipped with top appliances and with a central island and wine cooler; en-suite guest bedroom; access to the porches, terraces, swimming pool and the carefully landscaped garden with jacuzzi.

Upstairs: two guest en-suite bedrooms with fabulous views over La Concha, stunning master suite with dressing room and a terrace also enjoying the amazing views.

Lower level: cinema, further guest bedroom with en-suite bathroom; garage for 1 car.