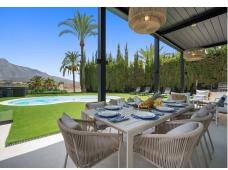

Distributed on three levels, it comprises, on the main floor: spacious living room with several seating areas; open-plan fully fitted kitchen/dining area equipped with top appliances and with a central island and wine cooler; en-suite guest bedroom; access to the porches, terraces, swimming pool and the carefully landscaped garden with jacuzzi.