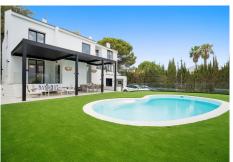

Distributed on three levels, it comprises, on the main floor: spacious living room with several seating areas; open-plan fully fitted kitchen/dining area equipped with top appliances and with a central island and wine cooler; en-suite guest bedroom; access to the porches, terraces, swimming pool and the carefully landscaped garden with jacuzzi.