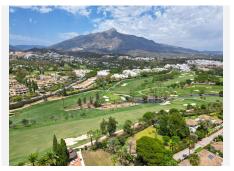

## Nueva Andalucia

REF# BEMR4378681 €3,500,000

| BEDS | BATHS | BUILT  | TERRACE            |
|------|-------|--------|--------------------|
| 5    | 5     | 321 m² | 810 m <sup>2</sup> |

Spectacular new villa in Nueva Andalucia

New on the market 2023 stunning villa offers the following layout : 5 bedrooms / en-suite 5 bathrooms, 2 extra bathrooms, living room with extended open plan kitchen. Access to a south facing covered terrace.