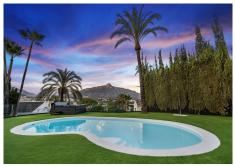

Distributed on three levels, it comprises, on the main floor: spacious living room with several seating areas; open-plan fully fitted kitchen/dining area equipped with top appliances and with a central island and wine cooler; en-suite guest bedroom; access to the porches, terraces, swimming pool and the carefully landscaped garden with jacuzzi.