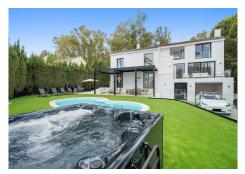

Distributed on three levels, it comprises, on the main floor: spacious living room with several seating areas; open-plan fully fitted kitchen/dining area equipped with top appliances and with a central island and wine cooler; en-suite guest bedroom; access to the porches, terraces, swimming pool and the carefully landscaped garden with jacuzzi.