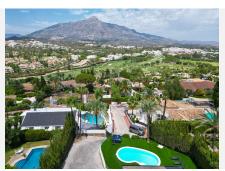

## Nueva Andalucia

REF# BEMR4378681 €3,500,000

| BEDS | BATHS | BUILT  | TERRACE            |
|------|-------|--------|--------------------|
| 5    | 5     | 321 m² | 810 m <sup>2</sup> |

Spectacular new villa in Nueva Andalucia

New on the market 2023 stunning villa offers the following layout : 5 bedrooms / en-suite 5 bathrooms, 2 extra bathrooms, living room with extended open plan kitchen. Access to a south facing covered terrace.

Distributed on three levels, it comprises, on the main floor: spacious living room with several seating areas; open-plan fully fitted kitchen/dining area equipped with top appliances and with a central island and wine cooler; en-suite guest bedroom; access to the porches, terraces, swimming pool and the carefully landscaped garden with jacuzzi.