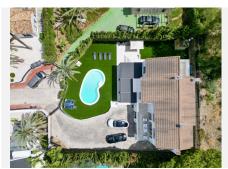

Distributed on three levels, it comprises, on the main floor: spacious living room with several seating areas; open-plan fully fitted kitchen/dining area equipped with top appliances and with a central island and wine cooler; en-suite guest bedroom; access to the porches, terraces, swimming pool and the carefully landscaped garden with jacuzzi.

Upstairs: two guest en-suite bedrooms with fabulous views over La Concha, stunning master suite with dressing room and a terrace also enjoying the amazing views.

Lower level: cinema, further guest bedroom with en-suite bathroom; garage for 1 car.