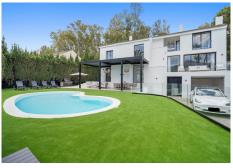

Distributed on three levels, it comprises, on the main floor: spacious living room with several seating areas; open-plan fully fitted kitchen/dining area equipped with top appliances and with a central island and wine cooler; en-suite guest bedroom; access to the porches, terraces, swimming pool and the carefully landscaped garden with jacuzzi.

Possibility to add a gym on this level.

Special features include underfloor heating in the bathrooms and home automation system throughout. Just minutes away from several international schools, world class golf courses, gastronomic experiences and amenities, this magnificent home is set within a quiet gated complex with 24-hour security, guaranteeing a total privacy.