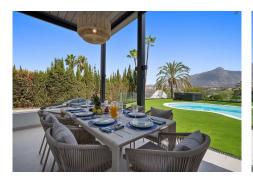

New on the market 2023 stunning villa offers the following layout : 5 bedrooms / en-suite 5 bathrooms, 2 extra bathrooms, living room with extended open plan kitchen. Access to a south facing covered terrace.

Distributed on three levels, it comprises, on the main floor: spacious living room with several seating areas; open-plan fully fitted kitchen/dining area equipped with top appliances and with a central island and wine cooler; en-suite guest bedroom; access to the porches, terraces, swimming pool and the carefully landscaped garden with jacuzzi.