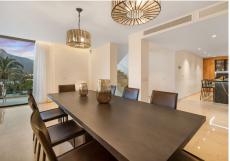

Distributed on three levels, it comprises, on the main floor: spacious living room with several seating areas; open-plan fully fitted kitchen/dining area equipped with top appliances and with a central island and wine cooler; en-suite guest bedroom; access to the porches, terraces, swimming pool and the carefully landscaped garden with jacuzzi.