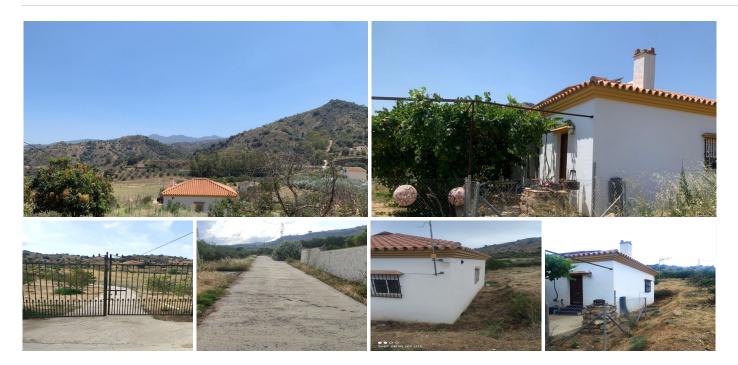

## PLOT BEDROOMS BATHROOMS IN COIN

Coin

REF# BEMR4380364 €372,600

| BEDS | BATHS | BUILT   | PLOT    |
|------|-------|---------|---------|
|      |       | 6149 m² | 6291 m² |

Rustic land of agricultural use, with a graphic surface of 6.291 square metres, located in Coín, with easy access from the road with an asphalted lane to the door of the property.

The property is exploited as agricultural land, with fruit trees and vegetable garden.

It has a water well which supplies the whole property and electricity.

It has a house which has been recently reformed.

It is an excellent opportunity for all those people who like to enjoy the countryside and all that it has to offer.