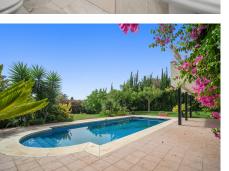

## REF# BEMR4380433 €1,600,000

| BEDS | BATHS | BUILT  | PLOT    | TERRACE |
|------|-------|--------|---------|---------|
| 4    | 3.5   | 307 m² | 1667 m² | 21 m²   |

This villa is nestled in an elevated position within the urbanization of Guadalmina Alta, a beautiful and wellestablished urbanization known for its quality living. This villa boasts stunning panoramic views due to its well-designed elevated position on a sizable plot. The entrance to the house is graced by a picturesque patio, adding to its charm. On the main floor, you'll find a beamed, generously-sized living room with cozy fireplace and a dining room offering access to a delightful terrace. Additionally, this floor accommodates two bedrooms, a bathroom and guest toilet.

Descending to the garden level, you'll discover two more good-sized bedrooms, each complete with its own en suite bathroom. These charming bedrooms open up to a lovely porch, and inviting pool and an expansive garden, making it a perfect space for quiet relaxation and outdoor enjoyment!