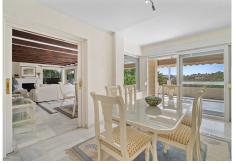

## REF# BEMR4380433 €1,600,000

| BEDS | BATHS | BUILT  | PLOT    | TERRACE |
|------|-------|--------|---------|---------|
| 4    | 3.5   | 307 m² | 1667 m² | 21 m²   |

This villa is nestled in an elevated position within the urbanization of Guadalmina Alta, a beautiful and wellestablished urbanization known for its quality living. This villa boasts stunning panoramic views due to its well-designed elevated position on a sizable plot. The entrance to the house is graced by a picturesque patio, adding to its charm. On the main floor, you'll find a beamed, generously-sized living room with cozy fireplace and a dining room offering access to a delightful terrace. Additionally, this floor accommodates two bedrooms, a bathroom and guest toilet.