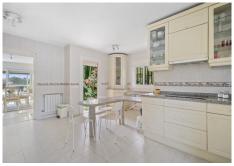

## REF# BEMR4380433 €1,600,000

| BEDS | BATHS | BUILT  | PLOT    | TERRACE |
|------|-------|--------|---------|---------|
| 4    | 3.5   | 307 m² | 1667 m² | 21 m²   |

This villa is nestled in an elevated position within the urbanization of Guadalmina Alta, a beautiful and wellestablished urbanization known for its quality living. This villa boasts stunning panoramic views due to its well-designed elevated position on a sizable plot. The entrance to the house is graced by a picturesque patio, adding to its charm. On the main floor, you'll find a beamed, generously-sized living room with cozy fireplace and a dining room offering access to a delightful terrace. Additionally, this floor accommodates two bedrooms, a bathroom and guest toilet.