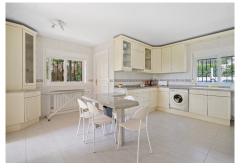

## REF# BEMR4380433 €1,600,000

| BEDS | BATHS | BUILT  | PLOT    | TERRACE |
|------|-------|--------|---------|---------|
| 4    | 3.5   | 307 m² | 1667 m² | 21 m²   |

This villa is nestled in an elevated position within the urbanization of Guadalmina Alta, a beautiful and wellestablished urbanization known for its quality living. This villa boasts stunning panoramic views due to its well-designed elevated position on a sizable plot. The entrance to the house is graced by a picturesque patio, adding to its charm. On the main floor, you'll find a beamed, generously-sized living room with cozy fireplace and a dining room offering access to a delightful terrace. Additionally, this floor accommodates two bedrooms, a bathroom and guest toilet.