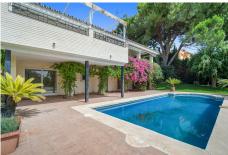

## REF# BEMR4380433 €1,600,000

| BEDS | BATHS | BUILT  | PLOT    | TERRACE |
|------|-------|--------|---------|---------|
| 4    | 3.5   | 307 m² | 1667 m² | 21 m²   |

This villa is nestled in an elevated position within the urbanization of Guadalmina Alta, a beautiful and wellestablished urbanization known for its quality living. This villa boasts stunning panoramic views due to its well-designed elevated position on a sizable plot. The entrance to the house is graced by a picturesque patio, adding to its charm. On the main floor, you'll find a beamed, generously-sized living room with cozy fireplace and a dining room offering access to a delightful terrace. Additionally, this floor accommodates two bedrooms, a bathroom and guest toilet.

Descending to the garden level, you'll discover two more good-sized bedrooms, each complete with its own en suite bathroom. These charming bedrooms open up to a lovely porch, and inviting pool and an expansive garden, making it a perfect space for quiet relaxation and outdoor enjoyment!