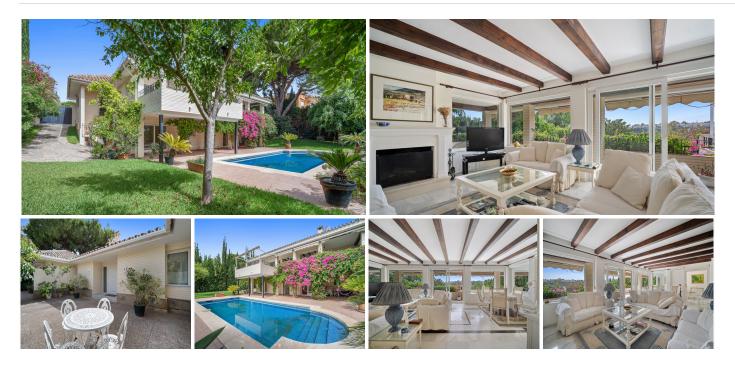

## REF# BEMR4380433 €1,600,000

| BEDS | BATHS | BUILT  | PLOT    | TERRACE |
|------|-------|--------|---------|---------|
| 4    | 3.5   | 307 m² | 1667 m² | 21 m²   |

This villa is nestled in an elevated position within the urbanization of Guadalmina Alta, a beautiful and wellestablished urbanization known for its quality living. This villa boasts stunning panoramic views due to its well-designed elevated position on a sizable plot. The entrance to the house is graced by a picturesque patio, adding to its charm. On the main floor, you'll find a beamed, generously-sized living room with cozy fireplace and a dining room offering access to a delightful terrace. Additionally, this floor accommodates two bedrooms, a bathroom and guest toilet.

Descending to the garden level, you'll discover two more good-sized bedrooms, each complete with its own en suite bathroom. These charming bedrooms open up to a lovely porch, and inviting pool and an expansive garden, making it a perfect space for quiet relaxation and outdoor enjoyment!