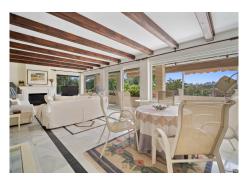

## REF# BEMR4380433 €1,600,000

| BEDS | BATHS | BUILT  | PLOT    | TERRACE |
|------|-------|--------|---------|---------|
| 4    | 3.5   | 307 m² | 1667 m² | 21 m²   |

This villa is nestled in an elevated position within the urbanization of Guadalmina Alta, a beautiful and wellestablished urbanization known for its quality living. This villa boasts stunning panoramic views due to its well-designed elevated position on a sizable plot. The entrance to the house is graced by a picturesque patio, adding to its charm. On the main floor, you'll find a beamed, generously-sized living room with cozy fireplace and a dining room offering access to a delightful terrace. Additionally, this floor accommodates two bedrooms, a bathroom and guest toilet.