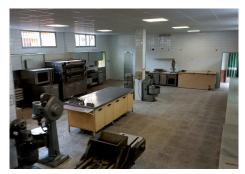

## RESIDENTIAL PLOT BEDROOMS BATHROOMS IN MIJAS COSTA

Mijas Costa

REF# BEMR4380886 €1,250,000

| BEDS | BATHS | BUILT  | PLOT   |
|------|-------|--------|--------|
|      |       | 403 m² | 742 m² |

This residential plot is unique, in that it takes up 742m2 and has entrances on 2 separate streets. It is located in an urban part of Las Lagunas where most of the land has been used for 4 storey apartments. At present there is a villa and a factory located on the land. The factory was employed to make sweets. Huge potential. Can be turned into a huge investment. Scope to build apartments as in most neighbouring plots, or could be put to commercial use. It is south west facing, another attractive element to this land.