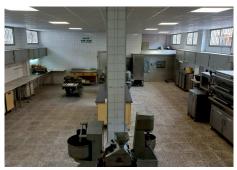

## RESIDENTIAL PLOT BEDROOMS BATHROOMS IN MIJAS COSTA

Mijas Costa

REF# BEMR4380886 €1,250,000

| BEDS | BATHS | BUILT  | PLOT   |
|------|-------|--------|--------|
|      |       | 403 m² | 742 m² |

This residential plot is unique, in that it takes up 742m2 and has entrances on 2 separate streets. It is located in an urban part of Las Lagunas where most of the land has been used for 4 storey apartments. At present there is a villa and a factory located on the land. The factory was employed to make sweets. Huge potential. Can be turned into a huge investment. Scope to build apartments as in most neighbouring plots, or could be put to commercial use. It is south west facing, another attractive element to this land.