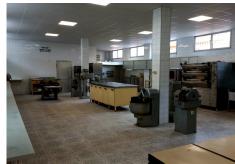

## RESIDENTIAL PLOT BEDROOMS BATHROOMS IN MIJAS COSTA

Mijas Costa

REF# BEMR4380886 €1,250,000

| BEDS | BATHS | BUILT  | PLOT   |
|------|-------|--------|--------|
|      |       | 403 m² | 742 m² |

This residential plot is unique, in that it takes up 742m2 and has entrances on 2 separate streets. It is located in an urban part of Las Lagunas where most of the land has been used for 4 storey apartments. At present there is a villa and a factory located on the land. The factory was employed to make sweets. Huge potential. Can be turned into a huge investment. Scope to build apartments as in most neighbouring plots, or could be put to commercial use. It is south west facing, another attractive element to this land.