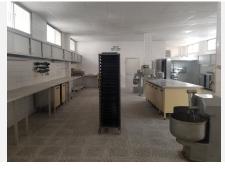

## RESIDENTIAL PLOT BEDROOMS BATHROOMS IN MIJAS COSTA

Mijas Costa

REF# BEMR4380886 €1,250,000

| BEDS | BATHS | BUILT  | PLOT   |
|------|-------|--------|--------|
|      |       | 403 m² | 742 m² |

This residential plot is unique, in that it takes up 742m2 and has entrances on 2 separate streets. It is located in an urban part of Las Lagunas where most of the land has been used for 4 storey apartments. At present there is a villa and a factory located on the land. The factory was employed to make sweets. Huge potential. Can be turned into a huge investment. Scope to build apartments as in most neighbouring plots, or could be put to commercial use. It is south west facing, another attractive element to this land.