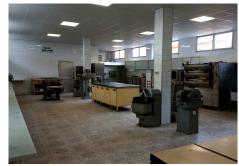

## RESIDENTIAL PLOT BEDROOMS BATHROOMS IN MIJAS COSTA

Mijas Costa

REF# BEMR4380886 €1,250,000

| BEDS | BATHS | BUILT  | PLOT   |
|------|-------|--------|--------|
|      |       | 403 m² | 742 m² |

This residential plot is unique, in that it takes up 742m2 and has entrances on 2 separate streets. It is located in an urban part of Las Lagunas where most of the land has been used for 4 storey apartments. At present there is a villa and a factory located on the land. The factory was employed to make sweets. Huge potential. Can be turned into a huge investment. Scope to build apartments as in most neighbouring plots, or could be put to commercial use. It is south west facing, another attractive element to this land.