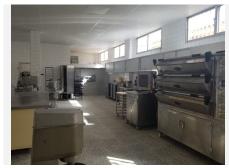

## RESIDENTIAL PLOT BEDROOMS BATHROOMS IN MIJAS COSTA

Mijas Costa

REF# BEMR4380886 €1,250,000

| BEDS | BATHS | BUILT  | PLOT   |
|------|-------|--------|--------|
|      |       | 403 m² | 742 m² |

This residential plot is unique, in that it takes up 742m2 and has entrances on 2 separate streets. It is located in an urban part of Las Lagunas where most of the land has been used for 4 storey apartments. At present there is a villa and a factory located on the land. The factory was employed to make sweets. Huge potential. Can be turned into a huge investment. Scope to build apartments as in most neighbouring plots, or could be put to commercial use. It is south west facing, another attractive element to this land.