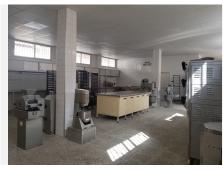

## RESIDENTIAL PLOT BEDROOMS BATHROOMS IN MIJAS COSTA

Mijas Costa

REF# BEMR4380886 €1,250,000

| BEDS | BATHS | BUILT  | PLOT   |
|------|-------|--------|--------|
|      |       | 403 m² | 742 m² |

This residential plot is unique, in that it takes up 742m2 and has entrances on 2 separate streets. It is located in an urban part of Las Lagunas where most of the land has been used for 4 storey apartments. At present there is a villa and a factory located on the land. The factory was employed to make sweets. Huge potential. Can be turned into a huge investment. Scope to build apartments as in most neighbouring plots, or could be put to commercial use. It is south west facing, another attractive element to this land.