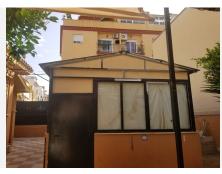

## RESIDENTIAL PLOT BEDROOMS BATHROOMS IN MIJAS COSTA

Mijas Costa

REF# BEMR4380886 €1,250,000

| BEDS | BATHS | BUILT  | PLOT   |
|------|-------|--------|--------|
|      |       | 403 m² | 742 m² |

This residential plot is unique, in that it takes up 742m2 and has entrances on 2 separate streets. It is located in an urban part of Las Lagunas where most of the land has been used for 4 storey apartments. At present there is a villa and a factory located on the land. The factory was employed to make sweets. Huge potential. Can be turned into a huge investment. Scope to build apartments as in most neighbouring plots, or could be put to commercial use. It is south west facing, another attractive element to this land.