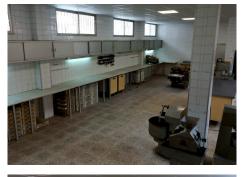

## RESIDENTIAL PLOT BEDROOMS BATHROOMS IN MIJAS COSTA

Mijas Costa

REF# BEMR4380886 €1,250,000

| BEDS | BATHS | BUILT  | PLOT   |
|------|-------|--------|--------|
|      |       | 403 m² | 742 m² |

This residential plot is unique, in that it takes up 742m2 and has entrances on 2 separate streets. It is located in an urban part of Las Lagunas where most of the land has been used for 4 storey apartments. At present there is a villa and a factory located on the land. The factory was employed to make sweets. Huge potential. Can be turned into a huge investment. Scope to build apartments as in most neighbouring plots, or could be put to commercial use. It is south west facing, another attractive element to this land.