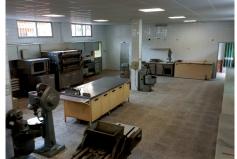

## RESIDENTIAL PLOT BEDROOMS BATHROOMS IN MIJAS COSTA

Mijas Costa

REF# BEMR4380886 €1,250,000

| BEDS | BATHS | BUILT  | PLOT   |
|------|-------|--------|--------|
|      |       | 403 m² | 742 m² |

This residential plot is unique, in that it takes up 742m2 and has entrances on 2 separate streets. It is located in an urban part of Las Lagunas where most of the land has been used for 4 storey apartments. At present there is a villa and a factory located on the land. The factory was employed to make sweets. Huge potential. Can be turned into a huge investment. Scope to build apartments as in most neighbouring plots, or could be put to commercial use. It is south west facing, another attractive element to this land.