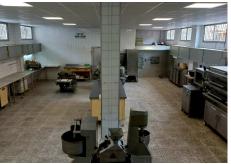

## RESIDENTIAL PLOT BEDROOMS BATHROOMS IN MIJAS COSTA

Mijas Costa

REF# BEMR4380886 €1,250,000

| BEDS | BATHS | BUILT  | PLOT   |
|------|-------|--------|--------|
|      |       | 403 m² | 742 m² |

This residential plot is unique, in that it takes up 742m2 and has entrances on 2 separate streets. It is located in an urban part of Las Lagunas where most of the land has been used for 4 storey apartments. At present there is a villa and a factory located on the land. The factory was employed to make sweets. Huge potential. Can be turned into a huge investment. Scope to build apartments as in most neighbouring plots, or could be put to commercial use. It is south west facing, another attractive element to this land.