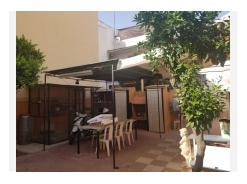

## RESIDENTIAL PLOT BEDROOMS BATHROOMS IN MIJAS COSTA

Mijas Costa

REF# BEMR4380886 €1,250,000

| BEDS | BATHS | BUILT  | PLOT   |
|------|-------|--------|--------|
|      |       | 403 m² | 742 m² |

This residential plot is unique, in that it takes up 742m2 and has entrances on 2 separate streets. It is located in an urban part of Las Lagunas where most of the land has been used for 4 storey apartments. At present there is a villa and a factory located on the land. The factory was employed to make sweets. Huge potential. Can be turned into a huge investment. Scope to build apartments as in most neighbouring plots, or could be put to commercial use. It is south west facing, another attractive element to this land.