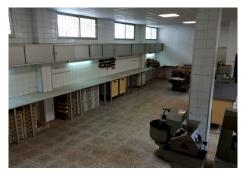

## RESIDENTIAL PLOT BEDROOMS BATHROOMS IN MIJAS COSTA

Mijas Costa

REF# BEMR4380886 €1,250,000

| BEDS | BATHS | BUILT  | PLOT   |
|------|-------|--------|--------|
|      |       | 403 m² | 742 m² |

This residential plot is unique, in that it takes up 742m2 and has entrances on 2 separate streets. It is located in an urban part of Las Lagunas where most of the land has been used for 4 storey apartments. At present there is a villa and a factory located on the land. The factory was employed to make sweets. Huge potential. Can be turned into a huge investment. Scope to build apartments as in most neighbouring plots, or could be put to commercial use. It is south west facing, another attractive element to this land.