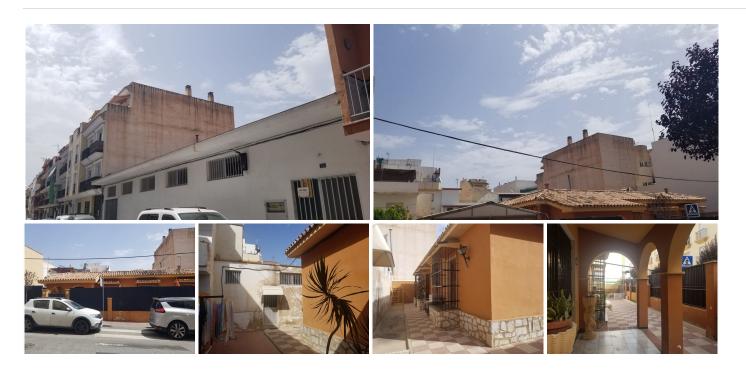

## RESIDENTIAL PLOT BEDROOMS BATHROOMS IN MIJAS COSTA

Mijas Costa

REF# BEMR4380886 €1,250,000

| BEDS | BATHS | BUILT  | PLOT   |
|------|-------|--------|--------|
|      |       | 403 m² | 742 m² |

This residential plot is unique, in that it takes up 742m2 and has entrances on 2 separate streets. It is located in an urban part of Las Lagunas where most of the land has been used for 4 storey apartments. At present there is a villa and a factory located on the land. The factory was employed to make sweets. Huge potential. Can be turned into a huge investment. Scope to build apartments as in most neighbouring plots, or could be put to commercial use. It is south west facing, another attractive element to this land.