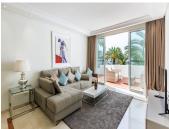

The property has been furnished to a high standard and comprises: large living room with access to a south facing terrace overlooking the gardens and the see; fully equipped kitchen and separate laundry area; two main floor bedrooms, one with a King Size bed and en suite bathroom, the other one with two single beds and a separate bathroom; upstairs Master bedroom with bathroom and dressing en suite and access to large terraces with barbecue and sunbathing área, offering offering stunning central views over the gardens to the sea.