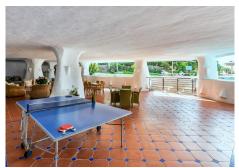

Exclusive, south facing duplex penthouse with frontal sea views in one of the most prestigious beachfront developments in Puerto Banús (Marbella).

The resort offers security, well maintained and landscaped tropical gardens with streams and ponds, a large communal pool area, a gym, Spa (sauna, steam bath, showers), a games and seating/relaxing area with snackbar, direct access to the promenade and the beach.