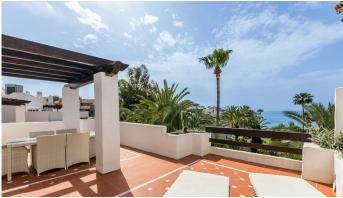

The property has been furnished to a high standard and comprises: large living room with access to a south facing terrace overlooking the gardens and the see; fully equipped kitchen and separate laundry area; two main floor bedrooms, one with a King Size bed and en suite bathroom, the other one with two single beds and a separate bathroom; upstairs Master bedroom with bathroom and dressing en suite and access to large terraces with barbecue and sunbathing área, offering offering stunning central views over the gardens to the sea.