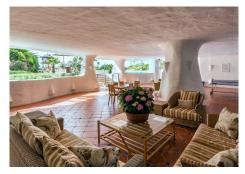

The property has been furnished to a high standard and comprises: large living room with access to a south facing terrace overlooking the gardens and the see; fully equipped kitchen and separate laundry area; two main floor bedrooms, one with a King Size bed and en suite bathroom, the other one with two single beds and a separate bathroom; upstairs Master bedroom with bathroom and dressing en suite and access to large terraces with barbecue and sunbathing área, offering offering stunning central views over the gardens to the sea.