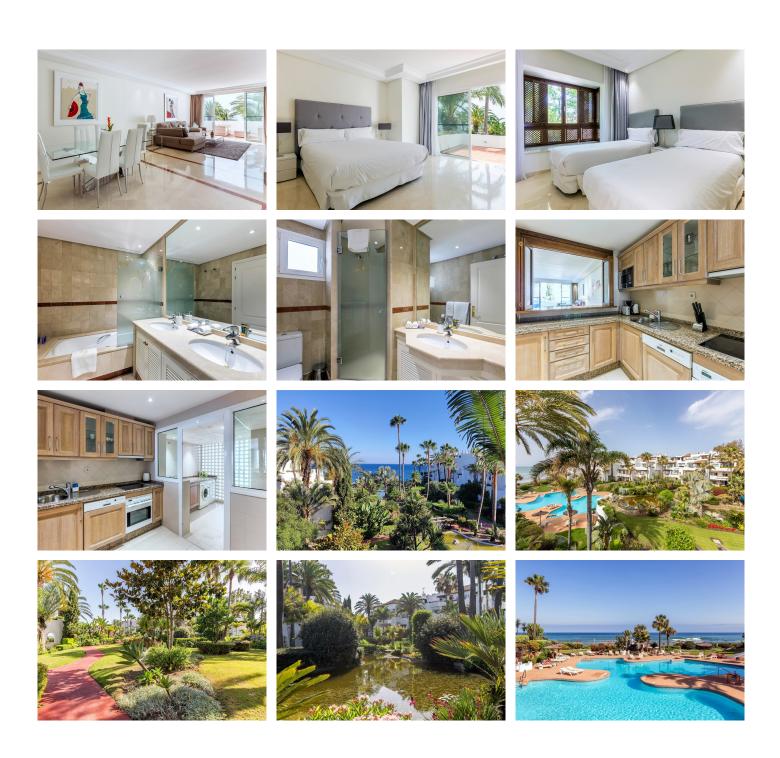

Exclusive, south facing duplex penthouse with frontal sea views in one of the most prestigious beachfront developments in Puerto Banús (Marbella).

The resort offers security, well maintained and landscaped tropical gardens with streams and ponds, a large communal pool area, a gym, Spa (sauna, steam bath, showers), a games and seating/relaxing area with snackbar, direct access to the promenade and the beach.

The property has been furnished to a high standard and comprises: large living room with access to a south facing terrace overlooking the gardens and the see; fully equipped kitchen and separate laundry area; two main floor bedrooms, one with a King Size bed and en suite bathroom, the other one with two single beds and a separate bathroom; upstairs Master bedroom with bathroom and dressing en suite and access to large terraces with barbecue and sunbathing área, offering offering stunning central views over the gardens to the sea.

The property boasts marble flooring and bathroom tiles, and benefits from Air Conditioning (hot-cold) +34 952 939 460 · info@bromleyestatesmarbella.com Urbanizacion El Rosario, CN340, Km 188, Marbella, Malaga 29603