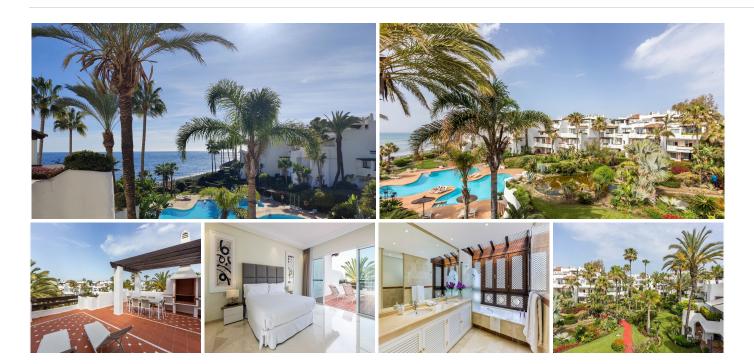

## PENTHOUSE 3 BEDROOMS 3 BATHROOMS IN PUERTO BANÚS

Puerto Banús

REF# BEMR4381480 €1,950,000

| BEDS | BATHS | BUILT  | TERRACE |
|------|-------|--------|---------|
| 3    | 3     | 204 m² | 97 m²   |

Exclusive, south-west facing duplex penthouse with sea views in one of the most prestigious beachfront developments in Puerto Banús (Marbella).

The resort offers security, well maintained and landscaped tropical gardens with streams and ponds, a large communal pool area, a gym, sauna, a games and seating/relaxing area with snackbar, direct access to the promenade and the beach.

The property has been furnished to a high standard and comprises: large living room with access to a south-west facing terrace overlooking the garden, the pool and the sea; fully equipped kitchen and separate laundry area; two main floor bedrooms, one with a King Size bed and en suite bathroom, the other one with two single beds and a separate bathroom; upstairs Master bedroom with bathroom and dressing en suite and access to large terraces with barbecue and sunbathing area, offering privileged views.

The property boasts marble flooring and bathroom tiles, and benefits from Air Conditioning (hot-cold) throughout.

It also offers two parking spaces in the underground parking, an alarm system and electric lock on the front +34 952 939 460 · info@bromleyestatesmarbella.com Urbanizacion El Rosario, CN340, Km 188, Marbella, Malaga 29603