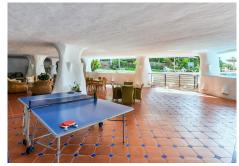

The resort offers security, well maintained and landscaped tropical gardens with streams and ponds, a large communal pool area, a gym, sauna, a games and seating/relaxing area with snackbar, direct access to the promenade and the beach.