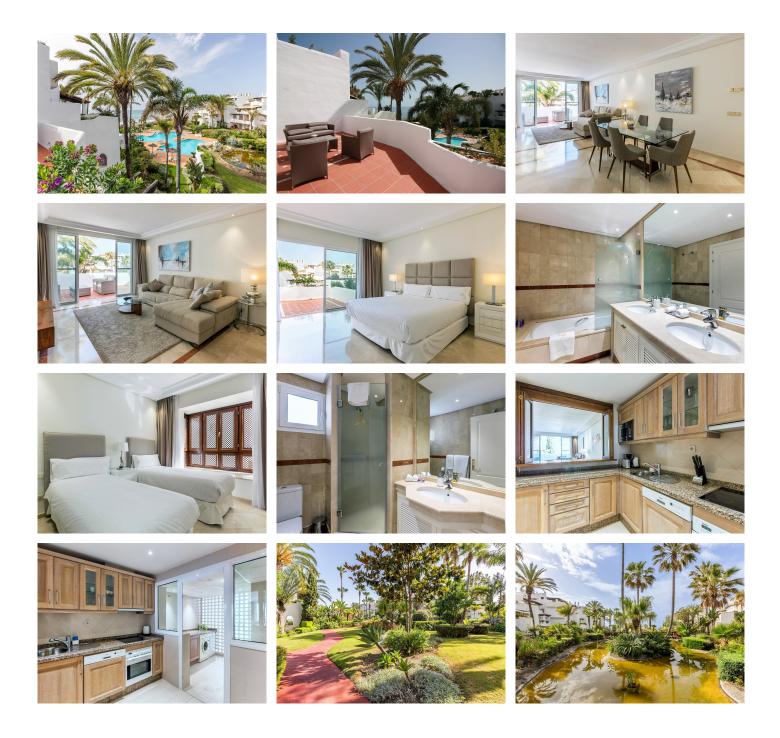

## PENTHOUSE 3 BEDROOMS 3 BATHROOMS IN PUERTO BANÚS

Puerto Banús

REF# BEMR4381480 €1,950,000

| BEDS | BATHS | BUILT  | TERRACE |
|------|-------|--------|---------|
| 3    | 3     | 204 m² | 97 m²   |

Exclusive, south-west facing duplex penthouse with sea views in one of the most prestigious beachfront developments in Puerto Banús (Marbella).

The resort offers security, well maintained and landscaped tropical gardens with streams and ponds, a large communal pool area, a gym, sauna, a games and seating/relaxing area with snackbar, direct access to the promenade and the beach.

The property has been furnished to a high standard and comprises: large living room with access to a south-west facing terrace overlooking the garden, the pool and the sea; fully equipped kitchen and separate laundry area; two main floor bedrooms, one with a King Size bed and en suite bathroom, the other one with two single beds and a separate bathroom; upstairs Master bedroom with bathroom and dressing en suite and access to large terraces with barbecue and sunbathing area, offering privileged views.

The property boasts marble flooring and bathroom tiles, and benefits from Air Conditioning (hot-cold) throughout.

It also offers two parking spaces in the underground parking, an alarm system and electric lock on the front +34 952 939 460 · info@bromleyestatesmarbella.com Urbanizacion El Rosario, CN340, Km 188, Marbella, Malaga 29603