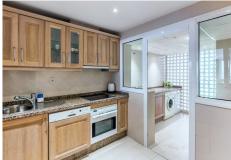

## REF# BEMR4381483 €1,500,000

| BEDS | BATHS | BUILT  | TERRACE |
|------|-------|--------|---------|
| 2    | 3     | 208 m² | 88 m²   |

Wonderful duplex penthouse in one of the most prestigious urbanization in front of the beach in Puerto Banús. The complex offers an excellent level of security, tropical gardens with streams, ponds and swimming pools, gym, spa (jacuzzi, sauna, steam bath), games room and direct access to the promenade and beach. The property has been renovated and consists of: living / dining room with access to a large terrace facing south and overlooking the gardens; Fully equipped kitchen; Laundry room and pantry; Upper floor with master bedroom en suite and access to a large terrace with barbecue area; Another en suite bedroom and a separate guest bathroom. The 3rd bathroom was opened up to be included in the ample living/dining area, but could easily be separated again. Includes two parking spaces and storage room in the underground garage. A fabulous luxury apartment, just a few steps from the sea and Puerto Banús!