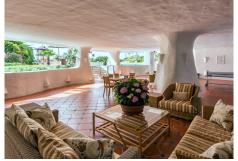

## REF# BEMR4381483 €1,500,000

| BEDS | BATHS | BUILT  | TERRACE |
|------|-------|--------|---------|
| 2    | 3     | 208 m² | 88 m²   |

Wonderful duplex penthouse in one of the most prestigious urbanization in front of the beach in Puerto Banús. The complex offers an excellent level of security, tropical gardens with streams, ponds and swimming pools, gym, spa (jacuzzi, sauna, steam bath), games room and direct access to the promenade and beach. The property has been renovated and consists of: living / dining room with access to a large terrace facing south and overlooking the gardens; Fully equipped kitchen; Laundry room and pantry; Upper floor with master bedroom en suite and access to a large terrace with barbecue area; Another en suite bedroom and a separate guest bathroom. The 3rd bathroom was opened up to be included in the ample living/dining area, but could easily be separated again. Includes two parking spaces and storage room in the underground garage. A fabulous luxury apartment, just a few steps from the sea and Puerto Banús!