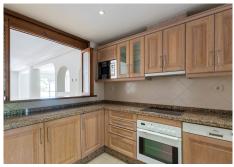

## REF# BEMR4381483 €1,500,000

| BEDS | BATHS | BUILT  | TERRACE |
|------|-------|--------|---------|
| 2    | 3     | 208 m² | 88 m²   |

Wonderful duplex penthouse in one of the most prestigious urbanization in front of the beach in Puerto Banús. The complex offers an excellent level of security, tropical gardens with streams, ponds and swimming pools, gym, spa (jacuzzi, sauna, steam bath), games room and direct access to the promenade and beach. The property has been renovated and consists of: living / dining room with access to a large terrace facing south and overlooking the gardens; Fully equipped kitchen; Laundry room and pantry; Upper floor with master bedroom en suite and access to a large terrace with barbecue area; Another en suite bedroom and a separate guest bathroom. The 3rd bathroom was opened up to be included in the ample living/dining area, but could easily be separated again. Includes two parking spaces and storage room in the underground garage. A fabulous luxury apartment, just a few steps from the sea and Puerto Banús!