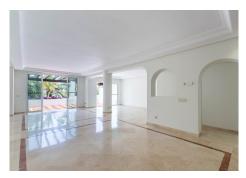

## REF# BEMR4381483 €1,500,000

| BEDS | BATHS | BUILT  | TERRACE |
|------|-------|--------|---------|
| 2    | 3     | 208 m² | 88 m²   |

Wonderful duplex penthouse in one of the most prestigious urbanization in front of the beach in Puerto Banús. The complex offers an excellent level of security, tropical gardens with streams, ponds and swimming pools, gym, spa (jacuzzi, sauna, steam bath), games room and direct access to the promenade and beach. The property has been renovated and consists of: living / dining room with access to a large terrace facing south and overlooking the gardens; Fully equipped kitchen; Laundry room and pantry; Upper floor with master bedroom en suite and access to a large terrace with barbecue area; Another en suite bedroom and a separate guest bathroom. The 3rd bathroom was opened up to be included in the ample living/dining area, but could easily be separated again. Includes two parking spaces and storage room in the underground garage. A fabulous luxury apartment, just a few steps from the sea and Puerto Banús!