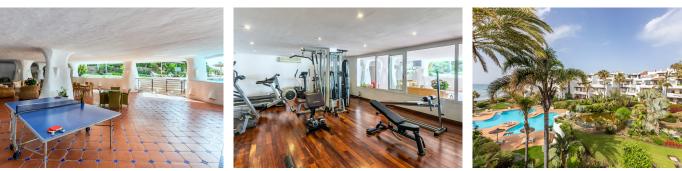

## REF# BEMR4381483 €1,500,000

| BEDS | BATHS | BUILT  | TERRACE |
|------|-------|--------|---------|
| 2    | 3     | 208 m² | 88 m²   |

Wonderful duplex penthouse in one of the most prestigious urbanization in front of the beach in Puerto Banús. The complex offers an excellent level of security, tropical gardens with streams, ponds and swimming pools, gym, spa (jacuzzi, sauna, steam bath), games room and direct access to the promenade and beach. The property has been renovated and consists of: living / dining room with access to a large terrace facing south and overlooking the gardens; Fully equipped kitchen; Laundry room and pantry; Upper floor with master bedroom en suite and access to a large terrace with barbecue area; Another en suite bedroom and a separate guest bathroom. The 3rd bathroom was opened up to be included in the ample living/dining area, but could easily be separated again. Includes two parking spaces and storage room in the underground garage. A fabulous luxury apartment, just a few steps from the sea and Puerto Banús!