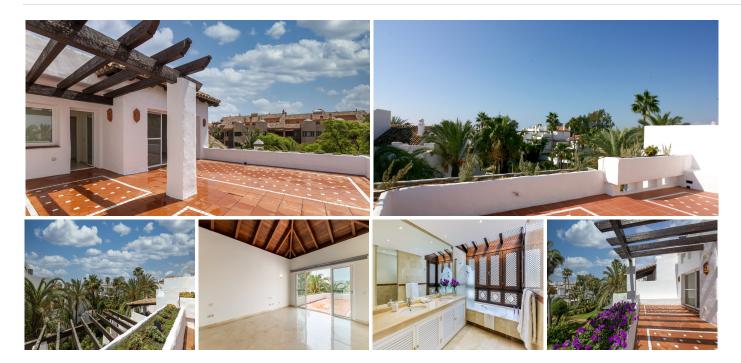

## REF# BEMR4381483 €1,500,000

| BEDS | BATHS | BUILT  | TERRACE |
|------|-------|--------|---------|
| 2    | 3     | 208 m² | 88 m²   |

Wonderful duplex penthouse in one of the most prestigious urbanization in front of the beach in Puerto Banús. The complex offers an excellent level of security, tropical gardens with streams, ponds and swimming pools, gym, spa (jacuzzi, sauna, steam bath), games room and direct access to the promenade and beach. The property has been renovated and consists of: living / dining room with access to a large terrace facing south and overlooking the gardens; Fully equipped kitchen; Laundry room and pantry; Upper floor with master bedroom en suite and access to a large terrace with barbecue area; Another en suite bedroom and a separate guest bathroom. The 3rd bathroom was opened up to be included in the ample living/dining area, but could easily be separated again. Includes two parking spaces and storage room in the underground garage. A fabulous luxury apartment, just a few steps from the sea and Puerto Banús!