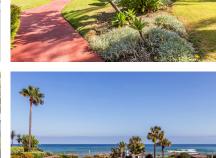

## REF# BEMR4381483 €1,500,000

| BEDS | BATHS | BUILT  | TERRACE |
|------|-------|--------|---------|
| 2    | 3     | 208 m² | 88 m²   |

Wonderful duplex penthouse in one of the most prestigious urbanization in front of the beach in Puerto Banús. The complex offers an excellent level of security, tropical gardens with streams, ponds and swimming pools, gym, spa (jacuzzi, sauna, steam bath), games room and direct access to the promenade and beach. The property has been renovated and consists of: living / dining room with access to a large terrace facing south and overlooking the gardens; Fully equipped kitchen; Laundry room and pantry; Upper floor with master bedroom en suite and access to a large terrace with barbecue area; Another en suite bedroom and a separate guest bathroom. The 3rd bathroom was opened up to be included in the ample living/dining area, but could easily be separated again. Includes two parking spaces and storage room in the underground garage. A fabulous luxury apartment, just a few steps from the sea and Puerto Banús!