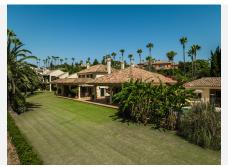

## HOUSE 5 BEDROOMS 8.5 BATHROOMS IN SOTOGRANDE ALTO

Sotogrande Alto

REF# BEMR4381735 €4,450,000

| BEDS | BATHS | BUILT   | PLOT    | TERRACE |
|------|-------|---------|---------|---------|
| 5    | 8.5   | 1230 m² | 8050 m² | 209 m²  |

Custom built, this masterfully crafted villa set on an extensive plot with golf and partial sea views is truly one-of-a-kind.

Situated in Sotogrande close to the beach and all amenities, it is distributed on 2 levels and comprises, on the main floor: entrance, cloakroom, guest toilet, and a TV room with fireplace and large windows bringing natural light and creating harmony with the surrounding garden. There are 2 bedroom suites with access to open and covered terraces, living room with fireplace and dining room, both with access to the main porch, garden and pool area. There is also a laundry room, a shower room, a fitted kitchen with pantry connecting to another porch with a BBQ, a service patio, storage room, double garage, a wine cellar and a snooker room with fireplace.

Zona F in Sotogrande is a convenient and well-communicated area near to the luxury marina, which offers many waterside restaurants, cafes, and boutiques. Close to an array of outdoor activities including watersports, 5 golf courses, the Santa María Polo Club, tennis and paddle clubs, and a rugby club. Puerto Banús and Marbella are approximately 35 minutes away by car.