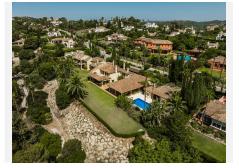

Zona F in Sotogrande is a convenient and well-communicated area near to the luxury marina, which offers many waterside restaurants, cafes, and boutiques. Close to an array of outdoor activities including watersports, 5 golf courses, the Santa María Polo Club, tennis and paddle clubs, and a rugby club. Puerto Banús and Marbella are approximately 35 minutes away by car.