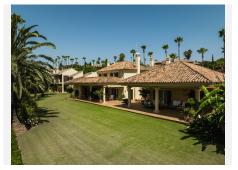

Custom built, this masterfully crafted villa set on an extensive plot with golf and partial sea views is truly one-of-a-kind.

Situated in Sotogrande close to the beach and all amenities, it is distributed on 2 levels and comprises, on the main floor: entrance, cloakroom, guest toilet, and a TV room with fireplace and large windows bringing natural light and creating harmony with the surrounding garden. There are 2 bedroom suites with access to open and covered terraces, living room with fireplace and dining room, both with access to the main porch, garden and pool area. There is also a laundry room, a shower room, a fitted kitchen with pantry connecting to another porch with a BBQ, a service patio, storage room, double garage, a wine cellar and a snooker room with fireplace.

## storage.

Features: double glazing, hot/cold air conditioning, central heating by radiators, and a double carport.

Overlooking the Almenara and San Roque fairways and in a quiet residential area, the villa was designed for luxurious living and entertaining,

Zona F in Sotogrande is a convenient and well-communicated area near to the luxury marina, which offers many waterside restaurants, cafes, and boutiques. Close to an array of outdoor activities including watersports, 5 golf courses, the Santa María Polo Club, tennis and paddle clubs, and a rugby club. Puerto Banús and Marbella are approximately 35 minutes away by car.