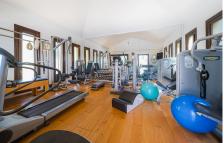

Upstairs: 3 spacious bedroom suites with access to terraces, a library/study room with a fireplace and a shower room. Next to the pool, there is an annexed pavilion with a gym, sauna, a bathroom and more