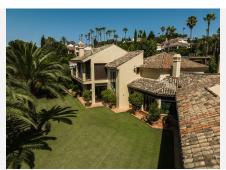

## HOUSE 5 BEDROOMS 8.5 BATHROOMS IN SOTOGRANDE ALTO

Sotogrande Alto

REF# BEMR4381735 €4,450,000

| BEDS | BATHS | BUILT   | PLOT    | TERRACE |
|------|-------|---------|---------|---------|
| 5    | 8.5   | 1230 m² | 8050 m² | 209 m²  |

Custom built, this masterfully crafted villa set on an extensive plot with golf and partial sea views is truly one-of-a-kind.

Situated in Sotogrande close to the beach and all amenities, it is distributed on 2 levels and comprises, on the main floor: entrance, cloakroom, guest toilet, and a TV room with fireplace and large windows bringing natural light and creating harmony with the surrounding garden. There are 2 bedroom suites with access to open and covered terraces, living room with fireplace and dining room, both with access to the main porch, garden and pool area. There is also a laundry room, a shower room, a fitted kitchen with pantry connecting to another porch with a BBQ, a service patio, storage room, double garage, a wine cellar and a snooker room with fireplace.