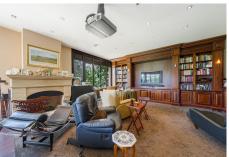

Custom built, this masterfully crafted villa set on an extensive plot with golf and partial sea views is truly one-of-a-kind.

Situated in Sotogrande close to the beach and all amenities, it is distributed on 2 levels and comprises, on the main floor: entrance, cloakroom, guest toilet, and a TV room with fireplace and large windows bringing natural light and creating harmony with the surrounding garden. There are 2 bedroom suites with access to open and covered terraces, living room with fireplace and dining room, both with access to the main porch, garden and pool area. There is also a laundry room, a shower room, a fitted kitchen with pantry connecting to another porch with a BBQ, a service patio, storage room, double garage, a wine cellar and a snooker room with fireplace.

Upstairs: 3 spacious bedroom suites with access to terraces, a library/study room with a fireplace and a shower room. Next to the pool, there is an annexed pavilion with a gym, sauna, a bathroom and more