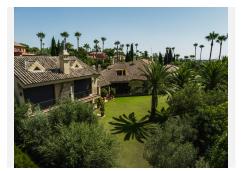

Custom built, this masterfully crafted villa set on an extensive plot with golf and partial sea views is truly one-of-a-kind.

Situated in Sotogrande close to the beach and all amenities, it is distributed on 2 levels and comprises, on the main floor: entrance, cloakroom, guest toilet, and a TV room with fireplace and large windows bringing natural light and creating harmony with the surrounding garden. There are 2 bedroom suites with access to open and covered terraces, living room with fireplace and dining room, both with access to the main porch, garden and pool area. There is also a laundry room, a shower room, a fitted kitchen with pantry connecting to another porch with a BBQ, a service patio, storage room, double garage, a wine cellar and a snooker room with fireplace.

## storage.

Features: double glazing, hot/cold air conditioning, central heating by radiators, and a double carport.

Overlooking the Almenara and San Roque fairways and in a quiet residential area, the villa was designed for luxurious living and entertaining,