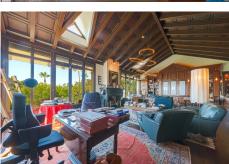

Upstairs: 3 spacious bedroom suites with access to terraces, a library/study room with a fireplace and a shower room. Next to the pool, there is an annexed pavilion with a gym, sauna, a bathroom and more