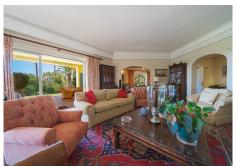

Custom built, this masterfully crafted villa set on an extensive plot with golf and partial sea views is truly one-of-a-kind.

Situated in Sotogrande close to the beach and all amenities, it is distributed on 2 levels and comprises, on the main floor: entrance, cloakroom, guest toilet, and a TV room with fireplace and large windows bringing natural light and creating harmony with the surrounding garden. There are 2 bedroom suites with access to open and covered terraces, living room with fireplace and dining room, both with access to the main porch, garden and pool area. There is also a laundry room, a shower room, a fitted kitchen with pantry connecting to another porch with a BBQ, a service patio, storage room, double garage, a wine cellar and a snooker room with fireplace.