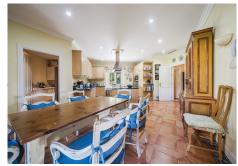

Custom built, this masterfully crafted villa set on an extensive plot with golf and partial sea views is truly one-of-a-kind.

Situated in Sotogrande close to the beach and all amenities, it is distributed on 2 levels and comprises, on the main floor: entrance, cloakroom, guest toilet, and a TV room with fireplace and large windows bringing natural light and creating harmony with the surrounding garden. There are 2 bedroom suites with access to open and covered terraces, living room with fireplace and dining room, both with access to the main porch, garden and pool area. There is also a laundry room, a shower room, a fitted kitchen with pantry connecting to another porch with a BBQ, a service patio, storage room, double garage, a wine cellar and a snooker room with fireplace.