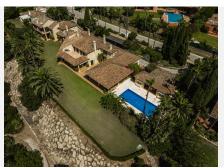

Custom built, this masterfully crafted villa set on an extensive plot with golf and partial sea views is truly one-of-a-kind.

Situated in Sotogrande close to the beach and all amenities, it is distributed on 2 levels and comprises, on the main floor: entrance, cloakroom, guest toilet, and a TV room with fireplace and large windows bringing natural light and creating harmony with the surrounding garden. There are 2 bedroom suites with access to open and covered terraces, living room with fireplace and dining room, both with access to the main porch, garden and pool area. There is also a laundry room, a shower room, a fitted kitchen with pantry connecting to another porch with a BBQ, a service patio, storage room, double garage, a wine cellar and a snooker room with fireplace.

## storage.

Features: double glazing, hot/cold air conditioning, central heating by radiators, and a double carport.

Overlooking the Almenara and San Roque fairways and in a quiet residential area, the villa was designed for luxurious living and entertaining,