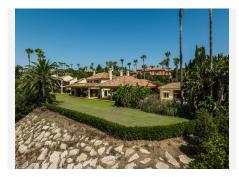

## HOUSE 5 BEDROOMS 8.5 BATHROOMS IN SOTOGRANDE ALTO

Sotogrande Alto

REF# BEMR4381735 €4,450,000

| BEDS | BATHS | BUILT   | PLOT    | TERRACE |
|------|-------|---------|---------|---------|
| 5    | 8.5   | 1230 m² | 8050 m² | 209 m²  |

Custom built, this masterfully crafted villa set on an extensive plot with golf and partial sea views is truly one-of-a-kind.

Situated in Sotogrande close to the beach and all amenities, it is distributed on 2 levels and comprises, on the main floor: entrance, cloakroom, guest toilet, and a TV room with fireplace and large windows bringing natural light and creating harmony with the surrounding garden. There are 2 bedroom suites with access to open and covered terraces, living room with fireplace and dining room, both with access to the main porch, garden and pool area. There is also a laundry room, a shower room, a fitted kitchen with pantry connecting to another porch with a BBQ, a service patio, storage room, double garage, a wine cellar and a snooker room with fireplace.

Zona F in Sotogrande is a convenient and well-communicated area near to the luxury marina, which offers many waterside restaurants, cafes, and boutiques. Close to an array of outdoor activities including watersports, 5 golf courses, the Santa María Polo Club, tennis and paddle clubs, and a rugby club. Puerto Banús and Marbella are approximately 35 minutes away by car.