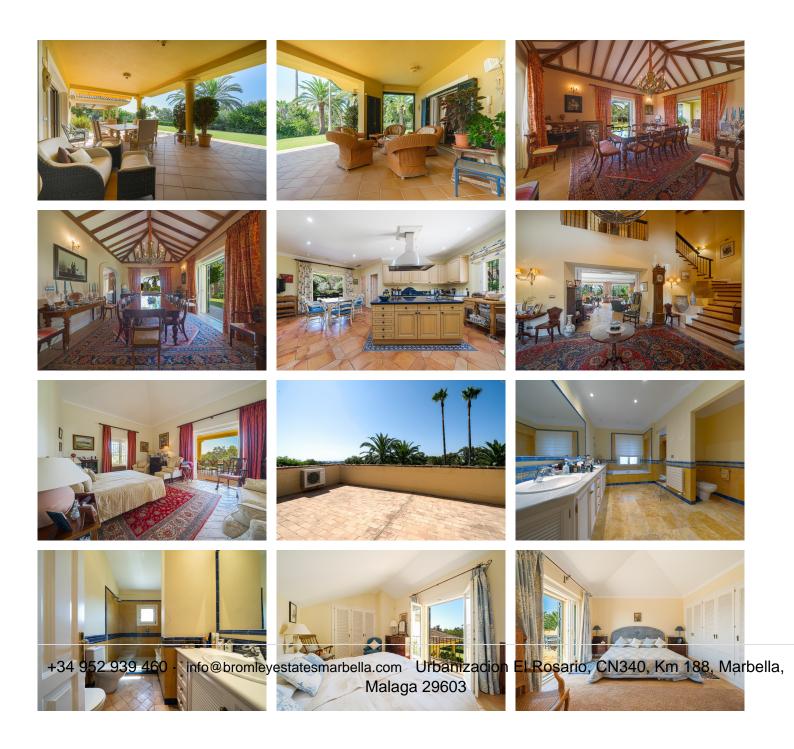

Custom built, this masterfully crafted villa set on an extensive plot with golf and partial sea views is truly one-of-a-kind.

Situated in Sotogrande close to the beach and all amenities, it is distributed on 2 levels and comprises, on the main floor: entrance, cloakroom, guest toilet, and a TV room with fireplace and large windows bringing natural light and creating harmony with the surrounding garden. There are 2 bedroom suites with access to open and covered terraces, living room with fireplace and dining room, both with access to the main porch, garden and pool area. There is also a laundry room, a shower room, a fitted kitchen with pantry connecting to another porch with a BBQ, a service patio, storage room, double garage, a wine cellar and a snooker room with fireplace.

Upstairs: 3 spacious bedroom suites with access to terraces, a library/study room with a fireplace and a shower room. Next to the pool, there is an annexed pavilion with a gym, sauna, a bathroom and more

## storage.

Features: double glazing, hot/cold air conditioning, central heating by radiators, and a double carport.

Overlooking the Almenara and San Roque fairways and in a quiet residential area, the villa was designed for luxurious living and entertaining,