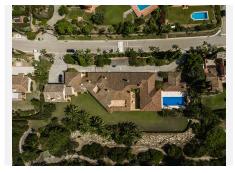

## HOUSE 5 BEDROOMS 8.5 BATHROOMS IN SOTOGRANDE ALTO

Sotogrande Alto

REF# BEMR4381735 €4,450,000

| BEDS | BATHS | BUILT   | PLOT    | TERRACE |
|------|-------|---------|---------|---------|
| 5    | 8.5   | 1230 m² | 8050 m² | 209 m²  |

Custom built, this masterfully crafted villa set on an extensive plot with golf and partial sea views is truly one-of-a-kind.

Situated in Sotogrande close to the beach and all amenities, it is distributed on 2 levels and comprises, on the main floor: entrance, cloakroom, guest toilet, and a TV room with fireplace and large windows bringing natural light and creating harmony with the surrounding garden. There are 2 bedroom suites with access to open and covered terraces, living room with fireplace and dining room, both with access to the main porch, garden and pool area. There is also a laundry room, a shower room, a fitted kitchen with pantry connecting to another porch with a BBQ, a service patio, storage room, double garage, a wine cellar and a snooker room with fireplace.

Upstairs: 3 spacious bedroom suites with access to terraces, a library/study room with a fireplace and a shower room. Next to the pool, there is an annexed pavilion with a gym, sauna, a bathroom and more