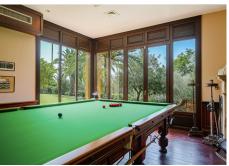

Custom built, this masterfully crafted villa set on an extensive plot with golf and partial sea views is truly one-of-a-kind.

Situated in Sotogrande close to the beach and all amenities, it is distributed on 2 levels and comprises, on the main floor: entrance, cloakroom, guest toilet, and a TV room with fireplace and large windows bringing natural light and creating harmony with the surrounding garden. There are 2 bedroom suites with access to open and covered terraces, living room with fireplace and dining room, both with access to the main porch, garden and pool area. There is also a laundry room, a shower room, a fitted kitchen with pantry connecting to another porch with a BBQ, a service patio, storage room, double garage, a wine cellar and a snooker room with fireplace.