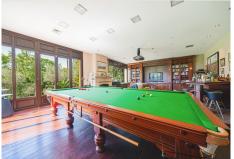

Custom built, this masterfully crafted villa set on an extensive plot with golf and partial sea views is truly one-of-a-kind.

Situated in Sotogrande close to the beach and all amenities, it is distributed on 2 levels and comprises, on the main floor: entrance, cloakroom, guest toilet, and a TV room with fireplace and large windows bringing natural light and creating harmony with the surrounding garden. There are 2 bedroom suites with access to open and covered terraces, living room with fireplace and dining room, both with access to the main porch, garden and pool area. There is also a laundry room, a shower room, a fitted kitchen with pantry connecting to another porch with a BBQ, a service patio, storage room, double garage, a wine cellar and a snooker room with fireplace.