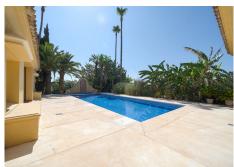

Upstairs: 3 spacious bedroom suites with access to terraces, a library/study room with a fireplace and a shower room. Next to the pool, there is an annexed pavilion with a gym, sauna, a bathroom and more