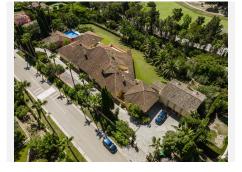

## HOUSE 5 BEDROOMS 8.5 BATHROOMS IN SOTOGRANDE ALTO

Sotogrande Alto

REF# BEMR4381735 €4,450,000

| BEDS | BATHS | BUILT   | PLOT    | TERRACE |
|------|-------|---------|---------|---------|
| 5    | 8.5   | 1230 m² | 8050 m² | 209 m²  |

Custom built, this masterfully crafted villa set on an extensive plot with golf and partial sea views is truly one-of-a-kind.

Situated in Sotogrande close to the beach and all amenities, it is distributed on 2 levels and comprises, on the main floor: entrance, cloakroom, guest toilet, and a TV room with fireplace and large windows bringing natural light and creating harmony with the surrounding garden. There are 2 bedroom suites with access to open and covered terraces, living room with fireplace and dining room, both with access to the main porch, garden and pool area. There is also a laundry room, a shower room, a fitted kitchen with pantry connecting to another porch with a BBQ, a service patio, storage room, double garage, a wine cellar and a snooker room with fireplace.

Upstairs: 3 spacious bedroom suites with access to terraces, a library/study room with a fireplace and a shower room. Next to the pool, there is an annexed pavilion with a gym, sauna, a bathroom and more