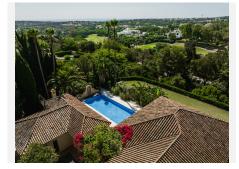

Custom built, this masterfully crafted villa set on an extensive plot with golf and partial sea views is truly one-of-a-kind.

Situated in Sotogrande close to the beach and all amenities, it is distributed on 2 levels and comprises, on the main floor: entrance, cloakroom, guest toilet, and a TV room with fireplace and large windows bringing natural light and creating harmony with the surrounding garden. There are 2 bedroom suites with access to open and covered terraces, living room with fireplace and dining room, both with access to the main porch, garden and pool area. There is also a laundry room, a shower room, a fitted kitchen with pantry connecting to another porch with a BBQ, a service patio, storage room, double garage, a wine cellar and a snooker room with fireplace.

Zona F in Sotogrande is a convenient and well-communicated area near to the luxury marina, which offers many waterside restaurants, cafes, and boutiques. Close to an array of outdoor activities including watersports, 5 golf courses, the Santa María Polo Club, tennis and paddle clubs, and a rugby club. Puerto Banús and Marbella are approximately 35 minutes away by car.