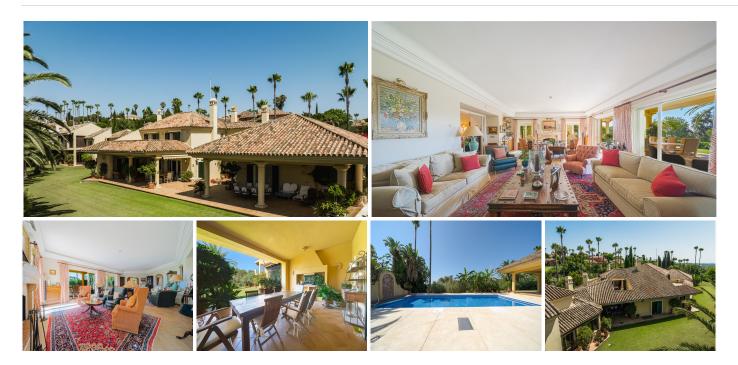

## HOUSE 5 BEDROOMS 8.5 BATHROOMS IN SOTOGRANDE ALTO

Sotogrande Alto

REF# BEMR4381735 €4,450,000

| BEDS | BATHS | BUILT   | PLOT    | TERRACE |
|------|-------|---------|---------|---------|
| 5    | 8.5   | 1230 m² | 8050 m² | 209 m²  |

Custom built, this masterfully crafted villa set on an extensive plot with golf and partial sea views is truly one-of-a-kind.

Situated in Sotogrande close to the beach and all amenities, it is distributed on 2 levels and comprises, on the main floor: entrance, cloakroom, guest toilet, and a TV room with fireplace and large windows bringing natural light and creating harmony with the surrounding garden. There are 2 bedroom suites with access to open and covered terraces, living room with fireplace and dining room, both with access to the main porch, garden and pool area. There is also a laundry room, a shower room, a fitted kitchen with pantry connecting to another porch with a BBQ, a service patio, storage room, double garage, a wine cellar and a snooker room with fireplace.

Upstairs: 3 spacious bedroom suites with access to terraces, a library/study room with a fireplace and a shower room. Next to the pool, there is an annexed pavilion with a gym, sauna, a bathroom and more