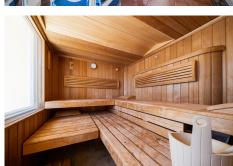

Upstairs: 3 spacious bedroom suites with access to terraces, a library/study room with a fireplace and a shower room. Next to the pool, there is an annexed pavilion with a gym, sauna, a bathroom and more