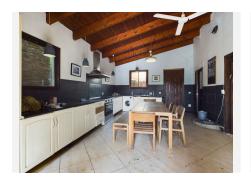

The house boasts a large kitchen with stunning wooden beams, adding an extra touch of charm to the rustic feel of the property. With some refurbishment, this house has the potential to become a dream home, with plenty of space to add personal touches and make it your own.