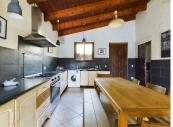

The house boasts a large kitchen with stunning wooden beams, adding an extra touch of charm to the rustic feel of the property. With some refurbishment, this house has the potential to become a dream home, with plenty of space to add personal touches and make it your own.