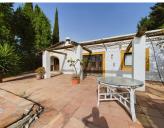

The house boasts a large kitchen with stunning wooden beams, adding an extra touch of charm to the rustic feel of the property. With some refurbishment, this house has the potential to become a dream home, with plenty of space to add personal touches and make it your own.