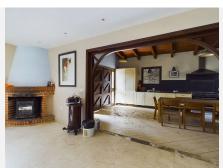

The house boasts a large kitchen with stunning wooden beams, adding an extra touch of charm to the rustic feel of the property. With some refurbishment, this house has the potential to become a dream home, with plenty of space to add personal touches and make it your own.