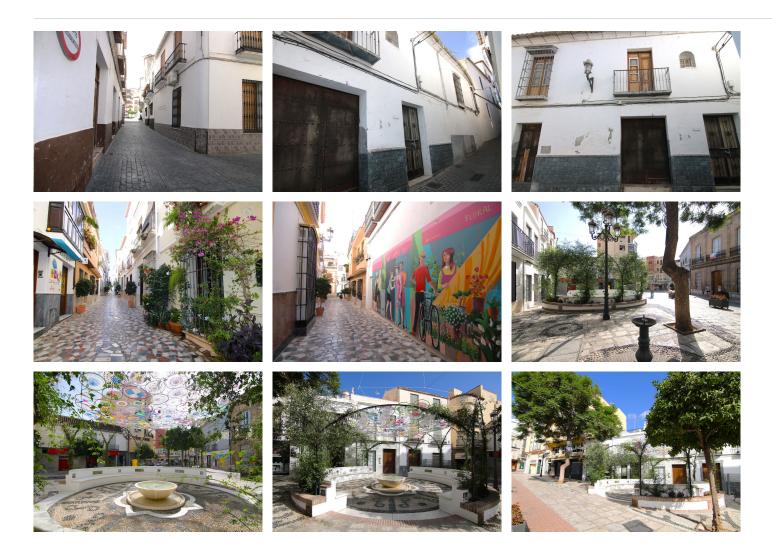

## RESIDENTIAL PLOT BEDROOMS BATHROOMS IN COIN

Coin

REF# BEMR4383745 €525,000

| BEDS | BATHS | BUILT   | PLOT                |
|------|-------|---------|---------------------|
|      |       | 1526 m² | 1526 m <sup>2</sup> |

Plot in the center of Coín 2 minutes walk from the most central squares of the village, to develop projects such as construction of block of apartments, tourist accommodation...

You can apply for a building license, urban development, we can help to process all permits with the town hall of Coín.

Do not miss the opportunity to take advantage of such an opportunity in Coín, there are no plots so large in the center.