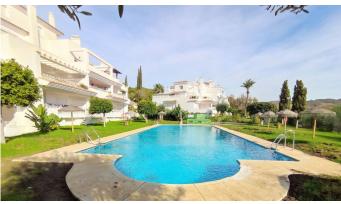

Orientation : South Condition : Good.

Pool: Communal, Children's Pool.

Climate Control: Air Conditioning, Hot A/C, Cold A/C.

Views: Country, Panoramic, Garden, Pool.

Features: Covered Terrace, Lift, Fitted Wardrobes, Near Transport, Private Terrace, WiFi, Utility Room,