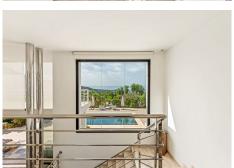

Upon entry, there's an immediate wow-effect as you take in the stunning vistas and natural light coming in via the large windows.

Via the upstairs landing, you can access one suite with private terrace, a office and the master bedroom

The pool area offers superb privacy as well as breathtaking views from a few specific lounge areas.

There is an extra exterior bathroom for easy access from the pool area.

on El Rosario, CN340, Km 188, Marbella,