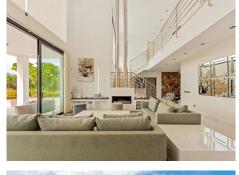

Upon entry, there's an immediate wow-effect as you take in the stunning vistas and natural light coming in via the large windows.

Via the upstairs landing, you can access one suite with private terrace, a office and the master bedroom

## **BROMLEY ESTATES**

Marbella

with en-suite bathroom, walk-in wardrobe and private terrace.

A feature staircase leads down to the garden level floor with a spacious living room with fireplace and openplan kitchen. Large sliding windows offer views and access to the inviting pool and garden area.