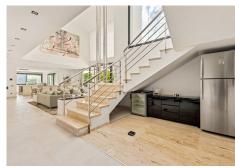

## **BROMLEY ESTATES**

Marbella

with en-suite bathroom, walk-in wardrobe and private terrace.

A feature staircase leads down to the garden level floor with a spacious living room with fireplace and openplan kitchen. Large sliding windows offer views and access to the inviting pool and garden area.