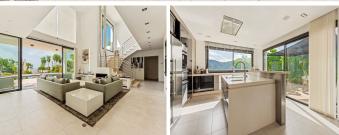

Upon entry, there's an immediate wow-effect as you take in the stunning vistas and natural light coming in via the large windows.

Via the upstairs landing, you can access one suite with private terrace, a office and the master bedroom

## **BROMLEY ESTATES**

Marbella

with en-suite bathroom, walk-in wardrobe and private terrace.

A feature staircase leads down to the garden level floor with a spacious living room with fireplace and openplan kitchen. Large sliding windows offer views and access to the inviting pool and garden area.