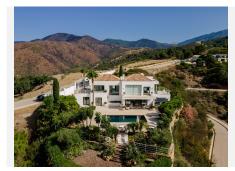

The secure resort is situated in the township of Benahavís and is surrounded by a pristine Andalusian landscape of rolling hills and mountains, yet a close distance to the Mediterranean coastline.

The villa is built over two floors and combines a modern architecture with natural materials offering a contemporary look which integrates well with its natural surroundings.

A spacious driveway detailed with gorgeous natural stones leads to the main entrance with another natural stone detail. The driveway offers plenty of parking space and access to the double car garage as well.