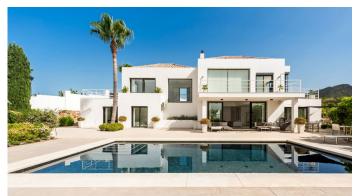

Villa La Vista is situated at the very top of Monte Mayor, one of the most elevated and sought after plots, boasting truly spectacular panoramic views to the Mediterranean.

Monte Mayor totals 4.000.000m2 of land with a low-density development concept as 58% will remain green zone.

The secure resort is situated in the township of Benahavís and is surrounded by a pristine Andalusian landscape of rolling hills and mountains, yet a close distance to the Mediterranean coastline.

The villa is built over two floors and combines a modern architecture with natural materials offering a contemporary look which integrates well with its natural surroundings.

The pool area offers superb privacy as well as breathtaking views from a few specific lounge areas.

There is an extra exterior bathroom for easy access from the pool area.

on El Rosario, CN340, Km 188, Marbella,