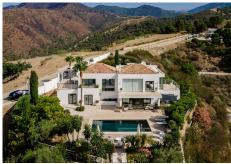

On this floor we have a further suite as well as two bedrooms and two bathrooms, all bedrooms have access to the outside terraces.

Also on this floor we have a cinema room, laundry room and the installation room.

The pool area offers superb privacy as well as breathtaking views from a few specific lounge areas.

There is an extra exterior bathroom for easy access from the pool area.

on El Rosario, CN340, Km 188, Marbella,