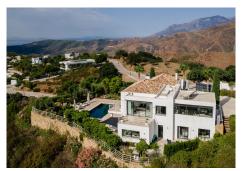

Villa La Vista is situated at the very top of Monte Mayor, one of the most elevated and sought after plots, boasting truly spectacular panoramic views to the Mediterranean.

Monte Mayor totals 4.000.000m2 of land with a low-density development concept as 58% will remain green zone.

The secure resort is situated in the township of Benahavís and is surrounded by a pristine Andalusian landscape of rolling hills and mountains, yet a close distance to the Mediterranean coastline.

The villa is built over two floors and combines a modern architecture with natural materials offering a contemporary look which integrates well with its natural surroundings.

A spacious driveway detailed with gorgeous natural stones leads to the main entrance with another natural stone detail. The driveway offers plenty of parking space and access to the double car garage as well.