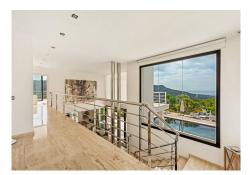

Upon entry, there's an immediate wow-effect as you take in the stunning vistas and natural light coming in via the large windows.

Via the upstairs landing, you can access one suite with private terrace, a office and the master bedroom

## **BROMLEY ESTATES**

Marbella

with en-suite bathroom, walk-in wardrobe and private terrace.

A feature staircase leads down to the garden level floor with a spacious living room with fireplace and openplan kitchen. Large sliding windows offer views and access to the inviting pool and garden area.