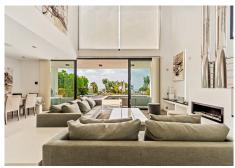

Upon entry, there's an immediate wow-effect as you take in the stunning vistas and natural light coming in via the large windows.

Via the upstairs landing, you can access one suite with private terrace, a office and the master bedroom

## **BROMLEY ESTATES**

Marbella

with en-suite bathroom, walk-in wardrobe and private terrace.

A feature staircase leads down to the garden level floor with a spacious living room with fireplace and openplan kitchen. Large sliding windows offer views and access to the inviting pool and garden area.