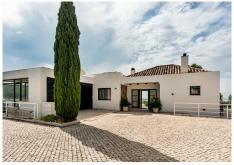

The secure resort is situated in the township of Benahavís and is surrounded by a pristine Andalusian landscape of rolling hills and mountains, yet a close distance to the Mediterranean coastline.

The villa is built over two floors and combines a modern architecture with natural materials offering a contemporary look which integrates well with its natural surroundings.

A spacious driveway detailed with gorgeous natural stones leads to the main entrance with another natural stone detail. The driveway offers plenty of parking space and access to the double car garage as well.