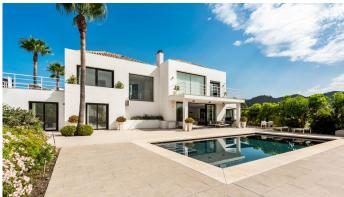

## **BROMLEY ESTATES**

Marbella

with en-suite bathroom, walk-in wardrobe and private terrace.

A feature staircase leads down to the garden level floor with a spacious living room with fireplace and openplan kitchen. Large sliding windows offer views and access to the inviting pool and garden area.

The pool area offers superb privacy as well as breathtaking views from a few specific lounge areas.

There is an extra exterior bathroom for easy access from the pool area.

on El Rosario, CN340, Km 188, Marbella,