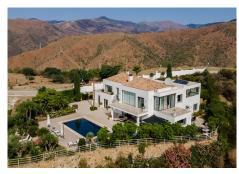

Upon entry, there's an immediate wow-effect as you take in the stunning vistas and natural light coming in via the large windows.

Via the upstairs landing, you can access one suite with private terrace, a office and the master bedroom

## **BROMLEY ESTATES**

Marbella

with en-suite bathroom, walk-in wardrobe and private terrace.

A feature staircase leads down to the garden level floor with a spacious living room with fireplace and openplan kitchen. Large sliding windows offer views and access to the inviting pool and garden area.

The pool area offers superb privacy as well as breathtaking views from a few specific lounge areas.

There is an extra exterior bathroom for easy access from the pool area.

on El Rosario, CN340, Km 188, Marbella,