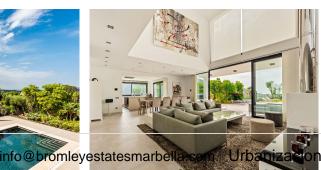

Upon entry, there's an immediate wow-effect as you take in the stunning vistas and natural light coming in via the large windows.

Via the upstairs landing, you can access one suite with private terrace, a office and the master bedroom

## **BROMLEY ESTATES**

Marbella

with en-suite bathroom, walk-in wardrobe and private terrace.

A feature staircase leads down to the garden level floor with a spacious living room with fireplace and openplan kitchen. Large sliding windows offer views and access to the inviting pool and garden area.