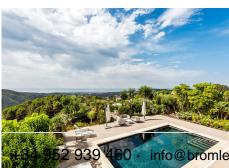

Villa La Vista is situated at the very top of Monte Mayor, one of the most elevated and sought after plots, boasting truly spectacular panoramic views to the Mediterranean.

Monte Mayor totals 4.000.000m2 of land with a low-density development concept as 58% will remain green zone.

The pool area offers superb privacy as well as breathtaking views from a few specific lounge areas.

There is an extra exterior bathroom for easy access from the pool area.

on El Rosario, CN340, Km 188, Marbella,