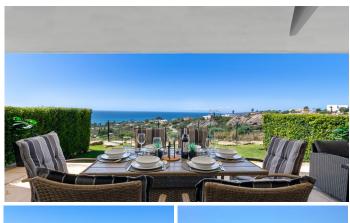

A very special key-ready home within a few minutes of Sotogrande to the west and la Puerta de la Duquesa to the east.

BLISSFUL UNINTERRUPTED PANORAMIC VEWS......JUST MINUTES FROM SOTOGRANDE MARINA. SOLD KEY READY AND FULLY FURNISHED FOR FULL ASKING PRICE.

#### 75" TV and sound bar

Scroll through images to see floor plan.

South-facing 2 bedroom GARDEN apartment within a 2 minute drive of the luxury marina of Sotogrande.

This is a very unique opportunity to own a 2 bedroom ground floor apartment overlooking the Mediterranean Sea and towards the marina of Sotogrande. Views like these don't come along very often. View overlooking Sotogrande, Gibraltar and far over the Mediterranean to the northern coast of Africa. This immaculate Manilva apartment is very special.

From the underground parking there is a lift that goes directly to the front door of this lovely Manilva apartment, with easy access for those with reduced mobility. Open the front door and the impact of the panoramic views is nothing short of astonishing. The Rock of Gibraltar is clearly visible and the incredible colours of the Mediterranean Sea and the sky above it's horizon are those that dreams are made of. This is the daily panorama that the new owners of this property will witness day in and day out.

The kitchen units are a cool white finish which sits beautifully with the deep grey of the upgraded work surface. the kitchen area blends seamlessly into the dining and living room areas, and the entire south-facing wall of this room is fitted with floor to ceiling reinforced glass patio doors, which when open allow for interior and exterior space to be integrated, but when closed provide absolute privacy thanks to the specialised two-way mirror tinted film that has been applied to these expansive glass windows.