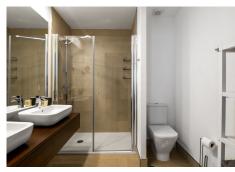

There are 2 bedrooms and 2 bathrooms in this Manilva apartment. The master is spacious and also benefits from tall windows on which the specialised film has also been applied. It has an en-suite bathroom with large walk-in shower and double wash-basins. The second bedroom is only slightly smaller and has access across the hallway to the second bathroom which can also be used by guests.