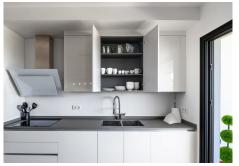

The hallway leads into the open plan kitchen with large wooden dining table. Extra details have been added to this kitchen, ensuring that the kitchen cupboards are fitted from floor to ceiling without gaps, and the work surface has been improved to give pleasing lines. All the kitchen appliances have been upgraded with Bosch brands and this includes a new extraction fan above the hob which is a cool and functional design.