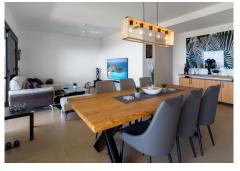

#### 75" TV and sound bar

Scroll through images to see floor plan.

South-facing 2 bedroom GARDEN apartment within a 2 minute drive of the luxury marina of Sotogrande.

This is a very unique opportunity to own a 2 bedroom ground floor apartment overlooking the Mediterranean Sea and towards the marina of Sotogrande. Views like these don't come along very often. View overlooking Sotogrande, Gibraltar and far over the Mediterranean to the northern coast of Africa. This immaculate Manilva apartment is very special.

The kitchen units are a cool white finish which sits beautifully with the deep grey of the upgraded work surface. the kitchen area blends seamlessly into the dining and living room areas, and the entire south-facing wall of this room is fitted with floor to ceiling reinforced glass patio doors, which when open allow for interior and exterior space to be integrated, but when closed provide absolute privacy thanks to the specialised two-way mirror tinted film that has been applied to these expansive glass windows.