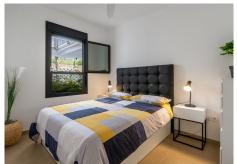

There are 2 bedrooms and 2 bathrooms in this Manilva apartment. The master is spacious and also benefits from tall windows on which the specialised film has also been applied. It has an en-suite bathroom with large walk-in shower and double wash-basins. The second bedroom is only slightly smaller and has access across the hallway to the second bathroom which can also be used by guests.