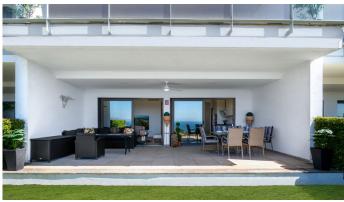

#### 75" TV and sound bar

Scroll through images to see floor plan.

South-facing 2 bedroom GARDEN apartment within a 2 minute drive of the luxury marina of Sotogrande.

This is a very unique opportunity to own a 2 bedroom ground floor apartment overlooking the Mediterranean Sea and towards the marina of Sotogrande. Views like these don't come along very often. View overlooking Sotogrande, Gibraltar and far over the Mediterranean to the northern coast of Africa. This immaculate Manilva apartment is very special.

The hallway leads into the open plan kitchen with large wooden dining table. Extra details have been added to this kitchen, ensuring that the kitchen cupboards are fitted from floor to ceiling without gaps, and the work surface has been improved to give pleasing lines. All the kitchen appliances have been upgraded with Bosch brands and this includes a new extraction fan above the hob which is a cool and functional design.

The kitchen units are a cool white finish which sits beautifully with the deep grey of the upgraded work surface. the kitchen area blends seamlessly into the dining and living room areas, and the entire south-facing wall of this room is fitted with floor to ceiling reinforced glass patio doors, which when open allow for interior and exterior space to be integrated, but when closed provide absolute privacy thanks to the specialised two-way mirror tinted film that has been applied to these expansive glass windows.