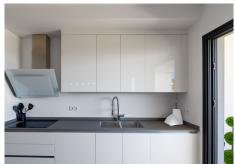

The hallway leads into the open plan kitchen with large wooden dining table. Extra details have been added to this kitchen, ensuring that the kitchen cupboards are fitted from floor to ceiling without gaps, and the work surface has been improved to give pleasing lines. All the kitchen appliances have been upgraded with Bosch brands and this includes a new extraction fan above the hob which is a cool and functional design.

The kitchen units are a cool white finish which sits beautifully with the deep grey of the upgraded work surface. the kitchen area blends seamlessly into the dining and living room areas, and the entire south-facing wall of this room is fitted with floor to ceiling reinforced glass patio doors, which when open allow for interior and exterior space to be integrated, but when closed provide absolute privacy thanks to the specialised two-way mirror tinted film that has been applied to these expansive glass windows.