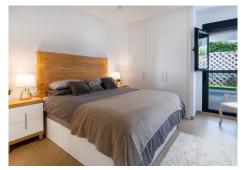

There are 2 bedrooms and 2 bathrooms in this Manilva apartment. The master is spacious and also benefits from tall windows on which the specialised film has also been applied. It has an en-suite bathroom with large walk-in shower and double wash-basins. The second bedroom is only slightly smaller and has access across the hallway to the second bathroom which can also be used by guests.