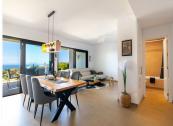

The hallway leads into the open plan kitchen with large wooden dining table. Extra details have been added to this kitchen, ensuring that the kitchen cupboards are fitted from floor to ceiling without gaps, and the work surface has been improved to give pleasing lines. All the kitchen appliances have been upgraded with Bosch brands and this includes a new extraction fan above the hob which is a cool and functional design.

The kitchen units are a cool white finish which sits beautifully with the deep grey of the upgraded work surface. the kitchen area blends seamlessly into the dining and living room areas, and the entire south-facing wall of this room is fitted with floor to ceiling reinforced glass patio doors, which when open allow for interior and exterior space to be integrated, but when closed provide absolute privacy thanks to the specialised two-way mirror tinted film that has been applied to these expansive glass windows.