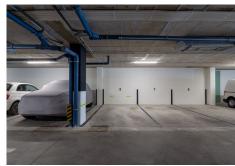

From the underground parking there is a lift that goes directly to the front door of this lovely Manilva apartment, with easy access for those with reduced mobility. Open the front door and the impact of the panoramic views is nothing short of astonishing. The Rock of Gibraltar is clearly visible and the incredible colours of the Mediterranean Sea and the sky above it's horizon are those that dreams are made of. This is the daily panorama that the new owners of this property will witness day in and day out.

The complex is accessed via automated gates into the underground garage where there is designate private parking and storeroom.