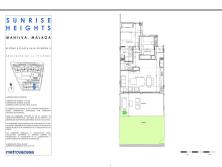

#### 75" TV and sound bar

Scroll through images to see floor plan.

South-facing 2 bedroom GARDEN apartment within a 2 minute drive of the luxury marina of Sotogrande.

This is a very unique opportunity to own a 2 bedroom ground floor apartment overlooking the Mediterranean Sea and towards the marina of Sotogrande. Views like these don't come along very often. View overlooking Sotogrande, Gibraltar and far over the Mediterranean to the northern coast of Africa. This immaculate Manilva apartment is very special.