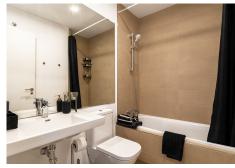

There are 2 bedrooms and 2 bathrooms in this Manilva apartment. The master is spacious and also benefits from tall windows on which the specialised film has also been applied. It has an en-suite bathroom with large walk-in shower and double wash-basins. The second bedroom is only slightly smaller and has access across the hallway to the second bathroom which can also be used by guests.