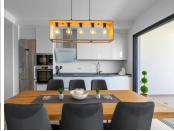

The hallway leads into the open plan kitchen with large wooden dining table. Extra details have been added to this kitchen, ensuring that the kitchen cupboards are fitted from floor to ceiling without gaps, and the work surface has been improved to give pleasing lines. All the kitchen appliances have been upgraded with Bosch brands and this includes a new extraction fan above the hob which is a cool and functional design.

The kitchen units are a cool white finish which sits beautifully with the deep grey of the upgraded work surface. the kitchen area blends seamlessly into the dining and living room areas, and the entire south-facing wall of this room is fitted with floor to ceiling reinforced glass patio doors, which when open allow for interior and exterior space to be integrated, but when closed provide absolute privacy thanks to the specialised two-way mirror tinted film that has been applied to these expansive glass windows.