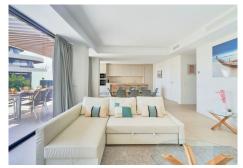

"Spectacular apartment with 3 bedrooms, 2 bathrooms and 1 toilet. 122 m2 interior, 54 m2 of terraces and 37 m2 of garden.

1st line beach!

A residential complex of avant-garde and innovative design, designed to make the most of the fabulous open views of the Mediterranean Sea.

Glazed facade

Underfloor heating throughout the house, aerothermics and suspended toilets.

From each material, to the smallest detail of its construction, built with a clear objective: To guarantee the best materials on the market, providing maximum functionality, durability and the most detailed design.

The construction of each property begins with the objective of making the most of each room, resulting in perfectly distributed spaces optimizing each area."

Marbella

Marbella

Marbella