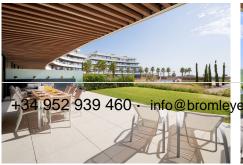

+34 952 939 460 · info@bromleyestatesmarbella.com Urbanizacion El Rosario, CN340, Km 188, Marbella, Malaga 29603

. Marbella.

Olympic length swimming pool Indoor heated pool Sauna, Turkish bath and fully equipped gymnasium 24/H Security Gunni and Trentino equipped kitchen

Glazed facade

Underfloor heating throughout the house, aerothermics and suspended toilets.

From each material, to the smallest detail of its construction, built with a clear objective: To guarantee the best materials on the market, providing maximum functionality, durability and the most detailed design.