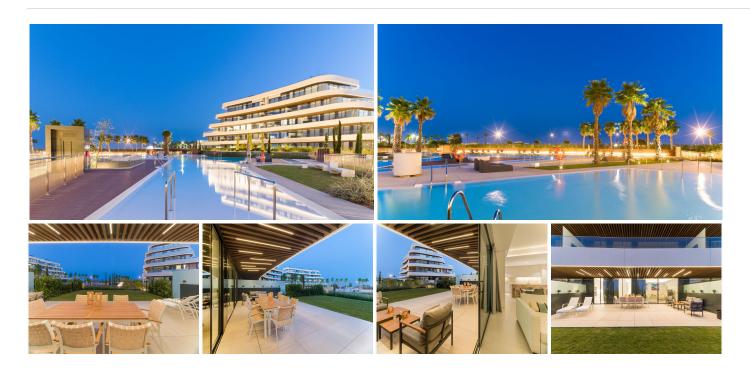

"Spectacular apartment with 3 bedrooms, 2 bathrooms and 1 toilet. 122 m2 interior, 54 m2 of terraces and 37 m2 of garden.

1st line beach!

A residential complex of avant-garde and innovative design, designed to make the most of the fabulous open views of the Mediterranean Sea.

Only 800 meters from the Parador Malaga Golf.

6.5 km from Malaga International Airport.

Just 10 minutes from the center of Malaga.

1 parking space and storage room included in the price.

Outdoor sait water swimming pool

+34 952 939 460 · info@bromleyestatesmarbella.com Urbanizacion El Rosario, CN340, Km 188, Marbella, Malaga 29603

. Marbella.

Olympic length swimming pool Indoor heated pool Sauna, Turkish bath and fully equipped gymnasium 24/H Security Gunni and Trentino equipped kitchen

Glazed facade

Underfloor heating throughout the house, aerothermics and suspended toilets.

From each material, to the smallest detail of its construction, built with a clear objective: To guarantee the best materials on the market, providing maximum functionality, durability and the most detailed design.