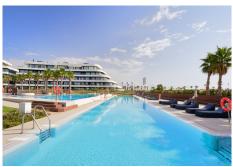

"Spectacular apartment with 3 bedrooms, 2 bathrooms and 1 toilet. 122 m2 interior, 54 m2 of terraces and 37 m2 of garden.

1st line beach!

A residential complex of avant-garde and innovative design, designed to make the most of the fabulous open views of the Mediterranean Sea.

Only 800 meters from the Parador Malaga Golf.

6.5 km from Malaga International Airport.

Just 10 minutes from the center of Malaga.

1 parking space and storage room included in the price.

Outdoor sait water swimming pool

+34 952 939 460 · info@bromleyestatesmarbella.com Urbanizacion El Rosario, CN340, Km 188, Marbella, Malaga 29603

. Marbella.

Olympic length swimming pool Indoor heated pool Sauna, Turkish bath and fully equipped gymnasium 24/H Security Gunni and Trentino equipped kitchen