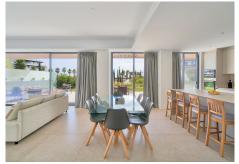

"Spectacular apartment with 3 bedrooms, 2 bathrooms and 1 toilet. 122 m2 interior, 54 m2 of terraces and 37 m2 of garden.

1st line beach!

A residential complex of avant-garde and innovative design, designed to make the most of the fabulous open views of the Mediterranean Sea.

Glazed facade

Underfloor heating throughout the house, aerothermics and suspended toilets.

From each material, to the smallest detail of its construction, built with a clear objective: To guarantee the best materials on the market, providing maximum functionality, durability and the most detailed design.

The construction of each property begins with the objective of making the most of each room, resulting in perfectly distributed spaces optimizing each area."

Marbella

Marbella

Marbella