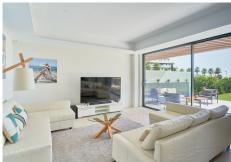

"Spectacular apartment with 3 bedrooms, 2 bathrooms and 1 toilet. 122 m2 interior, 54 m2 of terraces and 37 m2 of garden.

1st line beach!

A residential complex of avant-garde and innovative design, designed to make the most of the fabulous open views of the Mediterranean Sea.

Glazed facade

Underfloor heating throughout the house, aerothermics and suspended toilets.

From each material, to the smallest detail of its construction, built with a clear objective: To guarantee the best materials on the market, providing maximum functionality, durability and the most detailed design.

The construction of each property begins with the objective of making the most of each room, resulting in perfectly distributed spaces optimizing each area."

Marbella

Marbella

Marbella