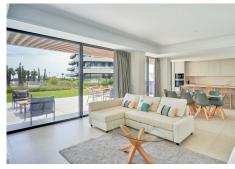

"Spectacular apartment with 3 bedrooms, 2 bathrooms and 1 toilet. 122 m2 interior, 54 m2 of terraces and 37 m2 of garden.

1st line beach!

A residential complex of avant-garde and innovative design, designed to make the most of the fabulous open views of the Mediterranean Sea.

Glazed facade

Underfloor heating throughout the house, aerothermics and suspended toilets.

From each material, to the smallest detail of its construction, built with a clear objective: To guarantee the best materials on the market, providing maximum functionality, durability and the most detailed design.

The construction of each property begins with the objective of making the most of each room, resulting in perfectly distributed spaces optimizing each area."

Marbella

Marbella

Marbella