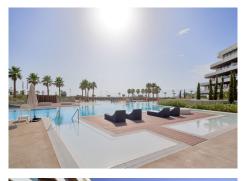

Only 800 meters from the Parador Malaga Golf.

6.5 km from Malaga International Airport.

Just 10 minutes from the center of Malaga.

1 parking space and storage room included in the price.

Outdoor sait water swimming pool

+34 952 939 460 · info@bromleyestatesmarbella.com Urbanizacion El Rosario, CN340, Km 188, Marbella, Malaga 29603

. Marbella.

Olympic length swimming pool Indoor heated pool Sauna, Turkish bath and fully equipped gymnasium 24/H Security Gunni and Trentino equipped kitchen