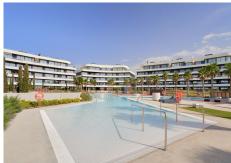

"Spectacular apartment with 3 bedrooms, 2 bathrooms and 1 toilet. 122 m2 interior, 54 m2 of terraces and 37 m2 of garden.

1st line beach!

A residential complex of avant-garde and innovative design, designed to make the most of the fabulous open views of the Mediterranean Sea.

Only 800 meters from the Parador Malaga Golf.

6.5 km from Malaga International Airport.

Just 10 minutes from the center of Malaga.

1 parking space and storage room included in the price.

Outdoor sait water swimming pool

+34 952 939 460 · info@bromleyestatesmarbella.com Urbanizacion El Rosario, CN340, Km 188, Marbella, Malaga 29603

. Marbella.

Olympic length swimming pool Indoor heated pool Sauna, Turkish bath and fully equipped gymnasium 24/H Security Gunni and Trentino equipped kitchen