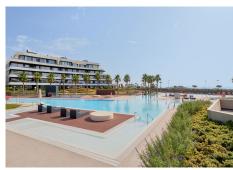

"Spectacular apartment with 3 bedrooms, 2 bathrooms and 1 toilet. 122 m2 interior, 54 m2 of terraces and 37 m2 of garden.

1st line beach!

A residential complex of avant-garde and innovative design, designed to make the most of the fabulous open views of the Mediterranean Sea.

Only 800 meters from the Parador Malaga Golf.

6.5 km from Malaga International Airport.

Just 10 minutes from the center of Malaga.

1 parking space and storage room included in the price.

Outdoor sait water swimming pool

+34 952 939 460 · info@bromleyestatesmarbella.com Urbanizacion El Rosario, CN340, Km 188, Marbella, Malaga 29603

. Marbella.

Olympic length swimming pool Indoor heated pool Sauna, Turkish bath and fully equipped gymnasium 24/H Security Gunni and Trentino equipped kitchen