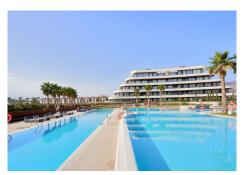

Only 800 meters from the Parador Malaga Golf.

6.5 km from Malaga International Airport.

Just 10 minutes from the center of Malaga.

1 parking space and storage room included in the price.

Outdoor sait water swimming pool

+34 952 939 460 · info@bromleyestatesmarbella.com Urbanizacion El Rosario, CN340, Km 188, Marbella, Malaga 29603

. Marbella.

Olympic length swimming pool Indoor heated pool Sauna, Turkish bath and fully equipped gymnasium 24/H Security Gunni and Trentino equipped kitchen