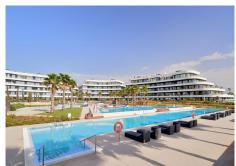

"Spectacular apartment with 3 bedrooms, 2 bathrooms and 1 toilet. 122 m2 interior, 54 m2 of terraces and 37 m2 of garden.

1st line beach!

A residential complex of avant-garde and innovative design, designed to make the most of the fabulous open views of the Mediterranean Sea.

Only 800 meters from the Parador Malaga Golf.

6.5 km from Malaga International Airport.

Just 10 minutes from the center of Malaga.

1 parking space and storage room included in the price.

Outdoor sait water swimming pool

+34 952 939 460 · info@bromleyestatesmarbella.com Urbanizacion El Rosario, CN340, Km 188, Marbella, Malaga 29603

. Marbella.

Olympic length swimming pool Indoor heated pool Sauna, Turkish bath and fully equipped gymnasium 24/H Security Gunni and Trentino equipped kitchen