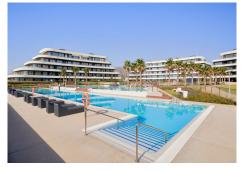

"Spectacular apartment with 3 bedrooms, 2 bathrooms and 1 toilet. 122 m2 interior, 54 m2 of terraces and 37 m2 of garden.

1st line beach!

A residential complex of avant-garde and innovative design, designed to make the most of the fabulous open views of the Mediterranean Sea.

Only 800 meters from the Parador Malaga Golf.

6.5 km from Malaga International Airport.

Just 10 minutes from the center of Malaga.

1 parking space and storage room included in the price.

Outdoor sait water swimming pool

+34 952 939 460 · info@bromleyestatesmarbella.com Urbanizacion El Rosario, CN340, Km 188, Marbella, Malaga 29603

. Marbella.

Olympic length swimming pool Indoor heated pool Sauna, Turkish bath and fully equipped gymnasium 24/H Security Gunni and Trentino equipped kitchen