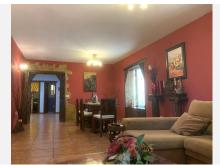

The property consists of an entrance courtyard from which we access to the house, upon entering we find the hall, large size from which we access the living room with fireplace, fully fitted kitchen with dining area and fireplace / barbecue. From the kitchen and the living room we can access to a large porch with a large summer dining area and hammock area with views to the garden and the swimming pool. In the pool area there is a covered barbecue with a bar.

On the main floor, apart from the living room and the kitchen, we have 3 bedrooms and two complete bathrooms.

On the first floor is the master bedroom, large in size with an en suite bathroom with shower and bathtub, on this floor we also have an office, the whole floor has underfloor heating.