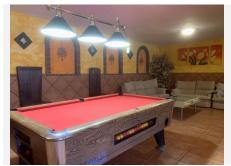

From the main floor, by stairs, we go down to the basement of the house of 120 square meters, which is currently used as a games area, with a billiard, area with several sofas, gym, bathroom with shower and wine cellar. From the basement we have direct access to the swimming pool.