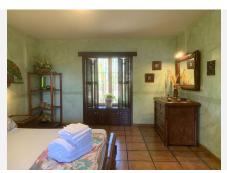

The property consists of an entrance courtyard from which we access to the house, upon entering we find the hall, large size from which we access the living room with fireplace, fully fitted kitchen with dining area and fireplace / barbecue. From the kitchen and the living room we can access to a large porch with a large summer dining area and hammock area with views to the garden and the swimming pool. In the pool area there is a covered barbecue with a bar.

On the main floor, apart from the living room and the kitchen, we have 3 bedrooms and two complete bathrooms.

On the first floor is the master bedroom, large in size with an en suite bathroom with shower and bathtub, on this floor we also have an office, the whole floor has underfloor heating.