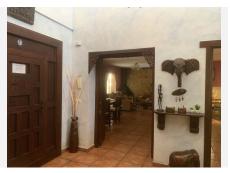

The property consists of an entrance courtyard from which we access to the house, upon entering we find the hall, large size from which we access the living room with fireplace, fully fitted kitchen with dining area and fireplace / barbecue. From the kitchen and the living room we can access to a large porch with a large summer dining area and hammock area with views to the garden and the swimming pool. In the pool area there is a covered barbecue with a bar.

It is a great property, decorated with a lot of care and attention to detail.

Marbella

Marbella

Marbella