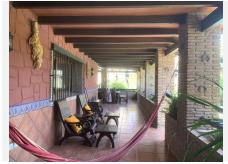

The property consists of an entrance courtyard from which we access to the house, upon entering we find the hall, large size from which we access the living room with fireplace, fully fitted kitchen with dining area and fireplace / barbecue. From the kitchen and the living room we can access to a large porch with a large summer dining area and hammock area with views to the garden and the swimming pool. In the pool area there is a covered barbecue with a bar.