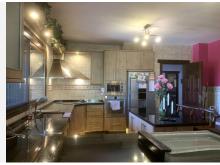

The property consists of an entrance courtyard from which we access to the house, upon entering we find the hall, large size from which we access the living room with fireplace, fully fitted kitchen with dining area and fireplace / barbecue. From the kitchen and the living room we can access to a large porch with a large summer dining area and hammock area with views to the garden and the swimming pool. In the pool area there is a covered barbecue with a bar.