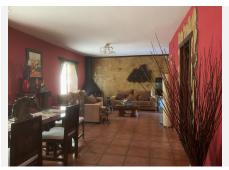

The property consists of an entrance courtyard from which we access to the house, upon entering we find the hall, large size from which we access the living room with fireplace, fully fitted kitchen with dining area and fireplace / barbecue. From the kitchen and the living room we can access to a large porch with a large summer dining area and hammock area with views to the garden and the swimming pool. In the pool area there is a covered barbecue with a bar.

On the main floor, apart from the living room and the kitchen, we have 3 bedrooms and two complete bathrooms.

On the first floor is the master bedroom, large in size with an en suite bathroom with shower and bathtub, on this floor we also have an office, the whole floor has underfloor heating.