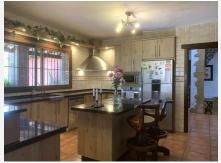

The property consists of an entrance courtyard from which we access to the house, upon entering we find the hall, large size from which we access the living room with fireplace, fully fitted kitchen with dining area and fireplace / barbecue. From the kitchen and the living room we can access to a large porch with a large summer dining area and hammock area with views to the garden and the swimming pool. In the pool area there is a covered barbecue with a bar.

On the main floor, apart from the living room and the kitchen, we have 3 bedrooms and two complete bathrooms.

On the first floor is the master bedroom, large in size with an en suite bathroom with shower and bathtub, on this floor we also have an office, the whole floor has underfloor heating.