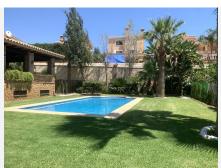

#### HOUSE 4 BEDROOMS 4 BATHROOMS IN MIJAS

Mijas

REF# BEMR4386514 €1,700,000

| BEDS | BATHS | BUILT  | PLOT    |
|------|-------|--------|---------|
| 4    | 4     | 551 m² | 1100 m² |

Fantastic detached house situated in Mijas Costa, with private garden and swimming pool, in a residential area where we can enjoy a great tranquility.

The property consists of an entrance courtyard from which we access to the house, upon entering we find the hall, large size from which we access the living room with fireplace, fully fitted kitchen with dining area and fireplace / barbecue. From the kitchen and the living room we can access to a large porch with a large summer dining area and hammock area with views to the garden and the swimming pool. In the pool area there is a covered barbecue with a bar.