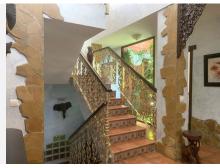

The property consists of an entrance courtyard from which we access to the house, upon entering we find the hall, large size from which we access the living room with fireplace, fully fitted kitchen with dining area and fireplace / barbecue. From the kitchen and the living room we can access to a large porch with a large summer dining area and hammock area with views to the garden and the swimming pool. In the pool area there is a covered barbecue with a bar.

From the main floor, by stairs, we go down to the basement of the house of 120 square meters, which is currently used as a games area, with a billiard, area with several sofas, gym, bathroom with shower and wine cellar. From the basement we have direct access to the swimming pool.