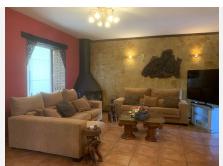

The property consists of an entrance courtyard from which we access to the house, upon entering we find the hall, large size from which we access the living room with fireplace, fully fitted kitchen with dining area and fireplace / barbecue. From the kitchen and the living room we can access to a large porch with a large summer dining area and hammock area with views to the garden and the swimming pool. In the pool area there is a covered barbecue with a bar.

On the main floor, apart from the living room and the kitchen, we have 3 bedrooms and two complete bathrooms.

On the first floor is the master bedroom, large in size with an en suite bathroom with shower and bathtub, on this floor we also have an office, the whole floor has underfloor heating.