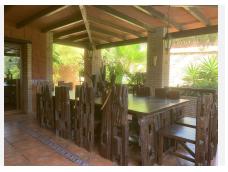

The property consists of an entrance courtyard from which we access to the house, upon entering we find the hall, large size from which we access the living room with fireplace, fully fitted kitchen with dining area and fireplace / barbecue. From the kitchen and the living room we can access to a large porch with a large summer dining area and hammock area with views to the garden and the swimming pool. In the pool area there is a covered barbecue with a bar.