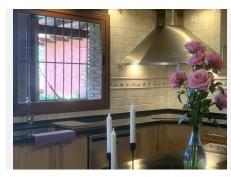

The property consists of an entrance courtyard from which we access to the house, upon entering we find the hall, large size from which we access the living room with fireplace, fully fitted kitchen with dining area and fireplace / barbecue. From the kitchen and the living room we can access to a large porch with a large summer dining area and hammock area with views to the garden and the swimming pool. In the pool area there is a covered barbecue with a bar.