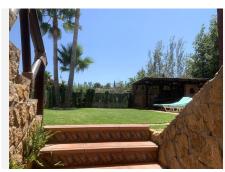

The property consists of an entrance courtyard from which we access to the house, upon entering we find the hall, large size from which we access the living room with fireplace, fully fitted kitchen with dining area and fireplace / barbecue. From the kitchen and the living room we can access to a large porch with a large summer dining area and hammock area with views to the garden and the swimming pool. In the pool area there is a covered barbecue with a bar.