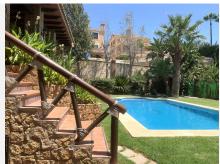

#### HOUSE 4 BEDROOMS 4 BATHROOMS IN MIJAS

Mijas

REF# BEMR4386514 €1,700,000

| BEDS | BATHS | BUILT  | PLOT    |
|------|-------|--------|---------|
| 4    | 4     | 551 m² | 1100 m² |

Fantastic detached house situated in Mijas Costa, with private garden and swimming pool, in a residential area where we can enjoy a great tranquility.

The property consists of an entrance courtyard from which we access to the house, upon entering we find the hall, large size from which we access the living room with fireplace, fully fitted kitchen with dining area and fireplace / barbecue. From the kitchen and the living room we can access to a large porch with a large summer dining area and hammock area with views to the garden and the swimming pool. In the pool area there is a covered barbecue with a bar.