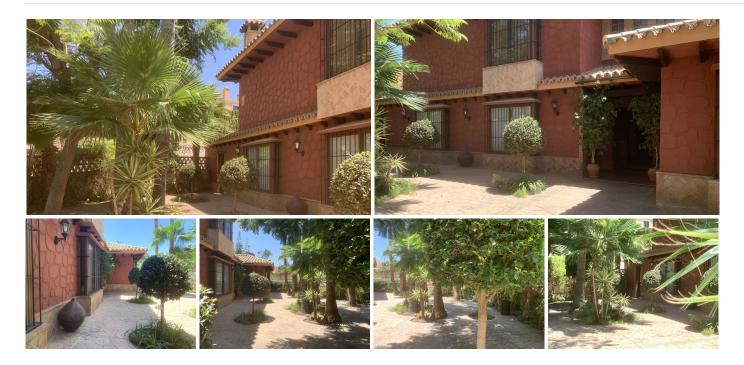

#### HOUSE 4 BEDROOMS 4 BATHROOMS IN MIJAS

Mijas

REF# BEMR4386514 €1,700,000

| BEDS | BATHS | BUILT  | PLOT    |
|------|-------|--------|---------|
| 4    | 4     | 551 m² | 1100 m² |

Fantastic detached house situated in Mijas Costa, with private garden and swimming pool, in a residential area where we can enjoy a great tranquility.

The property consists of an entrance courtyard from which we access to the house, upon entering we find the hall, large size from which we access the living room with fireplace, fully fitted kitchen with dining area and fireplace / barbecue. From the kitchen and the living room we can access to a large porch with a large summer dining area and hammock area with views to the garden and the swimming pool. In the pool area there is a covered barbecue with a bar.