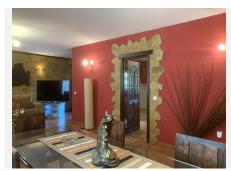

The property consists of an entrance courtyard from which we access to the house, upon entering we find the hall, large size from which we access the living room with fireplace, fully fitted kitchen with dining area and fireplace / barbecue. From the kitchen and the living room we can access to a large porch with a large summer dining area and hammock area with views to the garden and the swimming pool. In the pool area there is a covered barbecue with a bar.

It is a great property, decorated with a lot of care and attention to detail.

Marbella

Marbella

Marbella