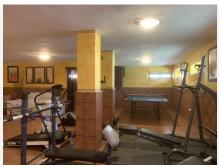

From the main floor, by stairs, we go down to the basement of the house of 120 square meters, which is currently used as a games area, with a billiard, area with several sofas, gym, bathroom with shower and wine cellar. From the basement we have direct access to the swimming pool.