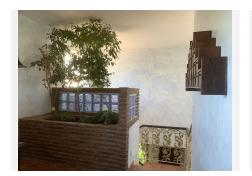

The property consists of an entrance courtyard from which we access to the house, upon entering we find the hall, large size from which we access the living room with fireplace, fully fitted kitchen with dining area and fireplace / barbecue. From the kitchen and the living room we can access to a large porch with a large summer dining area and hammock area with views to the garden and the swimming pool. In the pool area there is a covered barbecue with a bar.