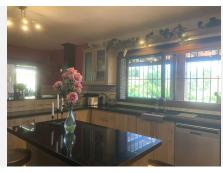

The property consists of an entrance courtyard from which we access to the house, upon entering we find the hall, large size from which we access the living room with fireplace, fully fitted kitchen with dining area and fireplace / barbecue. From the kitchen and the living room we can access to a large porch with a large summer dining area and hammock area with views to the garden and the swimming pool. In the pool area there is a covered barbecue with a bar.