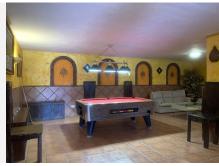

From the main floor, by stairs, we go down to the basement of the house of 120 square meters, which is currently used as a games area, with a billiard, area with several sofas, gym, bathroom with shower and wine cellar. From the basement we have direct access to the swimming pool.