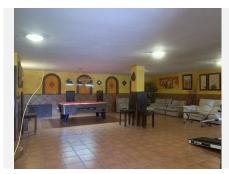

From the main floor, by stairs, we go down to the basement of the house of 120 square meters, which is currently used as a games area, with a billiard, area with several sofas, gym, bathroom with shower and wine cellar. From the basement we have direct access to the swimming pool.