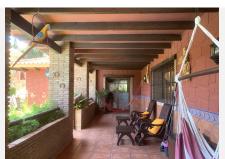

The property consists of an entrance courtyard from which we access to the house, upon entering we find the hall, large size from which we access the living room with fireplace, fully fitted kitchen with dining area and fireplace / barbecue. From the kitchen and the living room we can access to a large porch with a large summer dining area and hammock area with views to the garden and the swimming pool. In the pool area there is a covered barbecue with a bar.