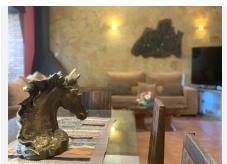

The property consists of an entrance courtyard from which we access to the house, upon entering we find the hall, large size from which we access the living room with fireplace, fully fitted kitchen with dining area and fireplace / barbecue. From the kitchen and the living room we can access to a large porch with a large summer dining area and hammock area with views to the garden and the swimming pool. In the pool area there is a covered barbecue with a bar.

On the main floor, apart from the living room and the kitchen, we have 3 bedrooms and two complete bathrooms.

On the first floor is the master bedroom, large in size with an en suite bathroom with shower and bathtub, on this floor we also have an office, the whole floor has underfloor heating.