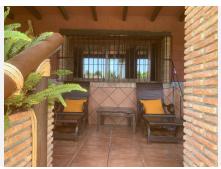

The property consists of an entrance courtyard from which we access to the house, upon entering we find the hall, large size from which we access the living room with fireplace, fully fitted kitchen with dining area and fireplace / barbecue. From the kitchen and the living room we can access to a large porch with a large summer dining area and hammock area with views to the garden and the swimming pool. In the pool area there is a covered barbecue with a bar.