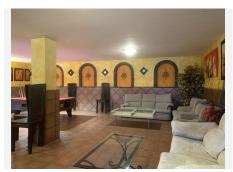

From the main floor, by stairs, we go down to the basement of the house of 120 square meters, which is currently used as a games area, with a billiard, area with several sofas, gym, bathroom with shower and wine cellar. From the basement we have direct access to the swimming pool.