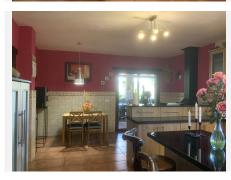

The property consists of an entrance courtyard from which we access to the house, upon entering we find the hall, large size from which we access the living room with fireplace, fully fitted kitchen with dining area and fireplace / barbecue. From the kitchen and the living room we can access to a large porch with a large summer dining area and hammock area with views to the garden and the swimming pool. In the pool area there is a covered barbecue with a bar.