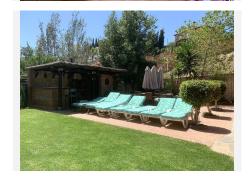

The property consists of an entrance courtyard from which we access to the house, upon entering we find the hall, large size from which we access the living room with fireplace, fully fitted kitchen with dining area and fireplace / barbecue. From the kitchen and the living room we can access to a large porch with a large summer dining area and hammock area with views to the garden and the swimming pool. In the pool area there is a covered barbecue with a bar.

From the main floor, by stairs, we go down to the basement of the house of 120 square meters, which is currently used as a games area, with a billiard, area with several sofas, gym, bathroom with shower and wine cellar. From the basement we have direct access to the swimming pool.