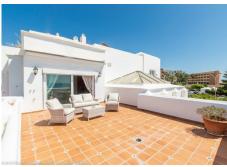

The property is distributed over 2 floors as follows:

The entrance floor located on the 1st floor is made up of a very spacious and elegant entrance hall that distributes on one side the very large living room (dining area, lounge room plus another seating area) with access to a very large terrace with a part covered with wonderful views of the sea and another open part where there is a dining table and plenty of space. In this area of the property there is also a TV room.