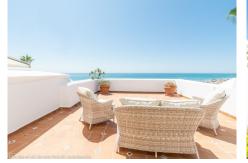

The property is distributed over 2 floors as follows:

The entrance floor located on the 1st floor is made up of a very spacious and elegant entrance hall that distributes on one side the very large living room (dining area, lounge room plus another seating area) with access to a very large terrace with a part covered with wonderful views of the sea and another open part where there is a dining table and plenty of space. In this area of the property there is also a TV room.