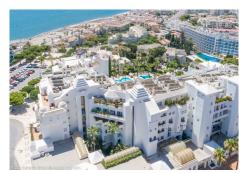

#### REF# BEMR4387165 €1,500,000

| BEDS | BATHS | BUILT  | TERRACE |
|------|-------|--------|---------|
| 5    | 4     | 610 m² | 196 m²  |

Recent reduction from 1.700.000€ to 1.500.000€!!

Wonderful duplex penthouse with panoramic sea views located in the exclusive urbanization "Castillo de San Luis" next to the sea and all services.

Distances:

Carihuela beach 300 meters Torremolinos center 300 meters. Torremolinos train station 700 meters Malaga airport 7.4km.

R.