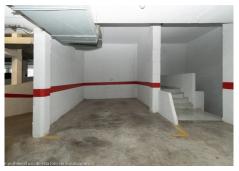

The property is also sold with 2 parking spaces and 2 large storage rooms.

Very well-maintained community with a beautiful community garden, swimming pool, fountains, elevators and security cameras.

Total build size 528,39m2. Living area 332,39m2 plus 196m2 of terraces. Garages with 34,02m2 and 33,88m2. Storage rooms with 24,39m2 and 15,10m2. Community 561,82€ per month. IBI 2.474,14€ per year. Year of construction 1992.