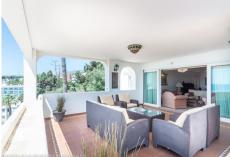

The property is distributed over 2 floors as follows:

The entrance floor located on the 1st floor is made up of a very spacious and elegant entrance hall that distributes on one side the very large living room (dining area, lounge room plus another seating area) with access to a very large terrace with a part covered with wonderful views of the sea and another open part where there is a dining table and plenty of space. In this area of the property there is also a TV room.