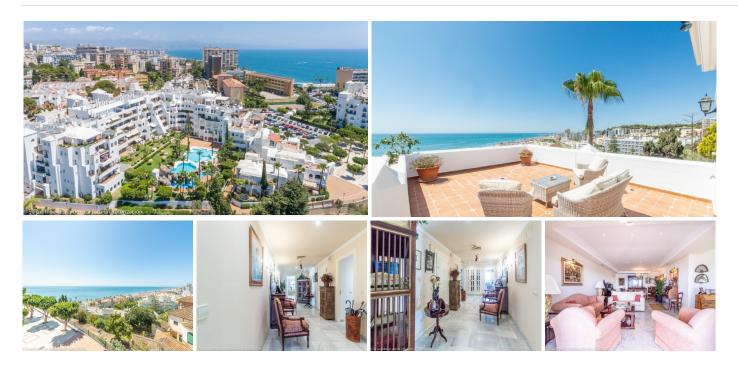

#### REF# BEMR4387165 €1,500,000

| BEDS | BATHS | BUILT  | TERRACE |
|------|-------|--------|---------|
| 5    | 4     | 610 m² | 196 m²  |

Recent reduction from 1.700.000€ to 1.500.000€!!

Wonderful duplex penthouse with panoramic sea views located in the exclusive urbanization "Castillo de San Luis" next to the sea and all services.

The property is distributed over 2 floors as follows:

The entrance floor located on the 1st floor is made up of a very spacious and elegant entrance hall that distributes on one side the very large living room (dining area, lounge room plus another seating area) with access to a very large terrace with a part covered with wonderful views of the sea and another open part where there is a dining table and plenty of space. In this area of the property there is also a TV room.

Distances:

Carihuela beach 300 meters Torremolinos center 300 meters. Torremolinos train station 700 meters Malaga airport 7.4km.

R.