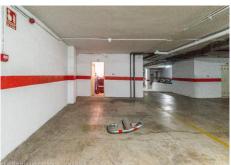

The property is also sold with 2 parking spaces and 2 large storage rooms.

Very well-maintained community with a beautiful community garden, swimming pool, fountains, elevators and security cameras.

Total build size 528,39m2. Living area 332,39m2 plus 196m2 of terraces. Garages with 34,02m2 and 33,88m2. Storage rooms with 24,39m2 and 15,10m2. Community 561,82€ per month. IBI 2.474,14€ per year. Year of construction 1992.