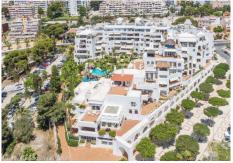

#### REF# BEMR4387165 €1,500,000

| BEDS | BATHS | BUILT  | TERRACE |
|------|-------|--------|---------|
| 5    | 4     | 610 m² | 196 m²  |

Recent reduction from 1.700.000€ to 1.500.000€!!

Wonderful duplex penthouse with panoramic sea views located in the exclusive urbanization "Castillo de San Luis" next to the sea and all services.