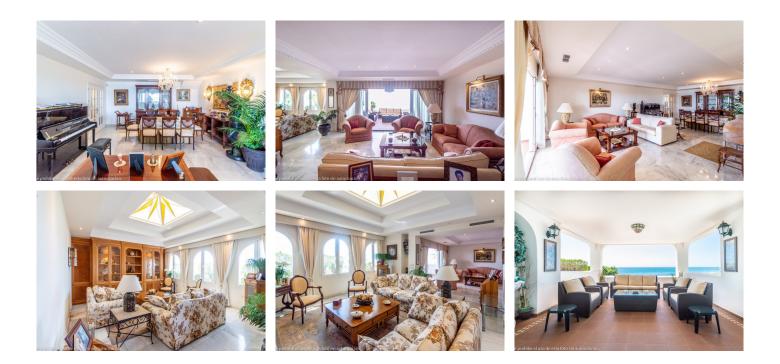

The property is distributed over 2 floors as follows:

The entrance floor located on the 1st floor is made up of a very spacious and elegant entrance hall that distributes on one side the very large living room (dining area, lounge room plus another seating area) with access to a very large terrace with a part covered with wonderful views of the sea and another open part where there is a dining table and plenty of space. In this area of the property there is also a TV room.

Going through the entrance hall is the very large fully equipped kitchen with breakfast table and a separate utility room.

From the hall, we also access to the sleeping area where there are 4 large bedrooms and 3 bathrooms (1

## BROMLEY ESTATES Marbella.

en suite). All bedrooms have large fitted wardrobes and access to very sunny terraces with electric awnings. Finally, and again from the entrance hall, you access the upper floor where the master bedroom is located, which is huge and very bright with access to a beautiful and spacious sunny terrace with 100% privacy and tranquillity with wonderful views of the sea, the beach and surroundings. The bedroom has a dressing room and a bathroom with Jacuzzi and shower.