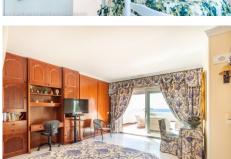

## BROMLEY ESTATES Marbella.

en suite). All bedrooms have large fitted wardrobes and access to very sunny terraces with electric awnings. Finally, and again from the entrance hall, you access the upper floor where the master bedroom is located, which is huge and very bright with access to a beautiful and spacious sunny terrace with 100% privacy and tranquillity with wonderful views of the sea, the beach and surroundings. The bedroom has a dressing room and a bathroom with Jacuzzi and shower.