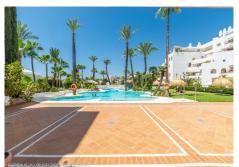

The property is also sold with 2 parking spaces and 2 large storage rooms.

Very well-maintained community with a beautiful community garden, swimming pool, fountains, elevators and security cameras.

Total build size 528,39m2. Living area 332,39m2 plus 196m2 of terraces. Garages with 34,02m2 and 33,88m2. Storage rooms with 24,39m2 and 15,10m2. Community 561,82€ per month. IBI 2.474,14€ per year. Year of construction 1992.