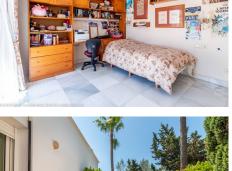

## BROMLEY ESTATES Marbella.

en suite). All bedrooms have large fitted wardrobes and access to very sunny terraces with electric awnings. Finally, and again from the entrance hall, you access the upper floor where the master bedroom is located, which is huge and very bright with access to a beautiful and spacious sunny terrace with 100% privacy and tranquillity with wonderful views of the sea, the beach and surroundings. The bedroom has a dressing room and a bathroom with Jacuzzi and shower.