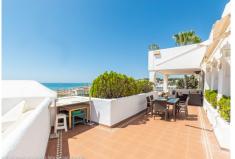

#### REF# BEMR4387165 €1,500,000

| BEDS | BATHS | BUILT  | TERRACE |
|------|-------|--------|---------|
| 5    | 4     | 610 m² | 196 m²  |

Recent reduction from 1.700.000€ to 1.500.000€!!

Wonderful duplex penthouse with panoramic sea views located in the exclusive urbanization "Castillo de San Luis" next to the sea and all services.

The property is distributed over 2 floors as follows:

The entrance floor located on the 1st floor is made up of a very spacious and elegant entrance hall that distributes on one side the very large living room (dining area, lounge room plus another seating area) with access to a very large terrace with a part covered with wonderful views of the sea and another open part where there is a dining table and plenty of space. In this area of the property there is also a TV room.