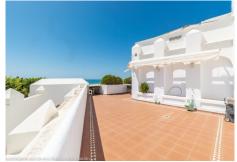

The property is distributed over 2 floors as follows:

The entrance floor located on the 1st floor is made up of a very spacious and elegant entrance hall that distributes on one side the very large living room (dining area, lounge room plus another seating area) with access to a very large terrace with a part covered with wonderful views of the sea and another open part where there is a dining table and plenty of space. In this area of the property there is also a TV room.

The property is also sold with 2 parking spaces and 2 large storage rooms.

Very well-maintained community with a beautiful community garden, swimming pool, fountains, elevators and security cameras.

Total build size 528,39m2. Living area 332,39m2 plus 196m2 of terraces. Garages with 34,02m2 and 33,88m2. Storage rooms with 24,39m2 and 15,10m2. Community 561,82€ per month. IBI 2.474,14€ per year. Year of construction 1992.