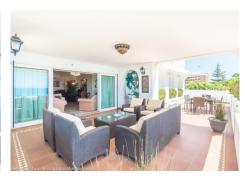

The property is distributed over 2 floors as follows:

The entrance floor located on the 1st floor is made up of a very spacious and elegant entrance hall that distributes on one side the very large living room (dining area, lounge room plus another seating area) with access to a very large terrace with a part covered with wonderful views of the sea and another open part where there is a dining table and plenty of space. In this area of the property there is also a TV room.