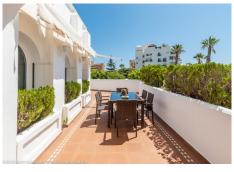

The property is distributed over 2 floors as follows:

The entrance floor located on the 1st floor is made up of a very spacious and elegant entrance hall that distributes on one side the very large living room (dining area, lounge room plus another seating area) with access to a very large terrace with a part covered with wonderful views of the sea and another open part where there is a dining table and plenty of space. In this area of the property there is also a TV room.