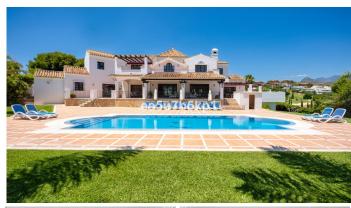

## HOUSE 8 BEDROOMS 8 BATHROOMS IN NEW GOLDEN MILE

New Golden Mile

REF# BEMR4390828 €2,950,000

| BEDS | BATHS | BUILT  | PLOT                | TERRACE |
|------|-------|--------|---------------------|---------|
| 8    | 8     | 728 m² | 5250 m <sup>2</sup> | 31 m²   |

#### CLOSE TO ALL KIND OF AMENITIES

Classical villa located on the New Golden Mile, close to the gated community of Los Flamingos hosting 3 magnificent golf courses and the renowned Villa Padierna Hotel and SPA. It is also close to the charming village of La Cancelada which features an endless choice of restaurants, bars, shops, supermarkets, cozy squares and much more.

#### **GATED COMMUNITY**

This spacious villa is located in a small gated community where you can enjoy privacy and tranquility. Entering this beautiful home, you will find a large lounge with a log fireplace, a separate dining room, a fully fitted kitchen, 2 guest bedrooms one of which with en-suite and a family bathroom. From this level, you have a direct access to the outside space with terraces and swimming pool surrounded by well-maintained mature garden. The upper floor comprises of 3 guest bedrooms, a family bathroom and the master bedroom with en-suite and access to a private terrace. The lower floor consists of an entertainment room, 3 further